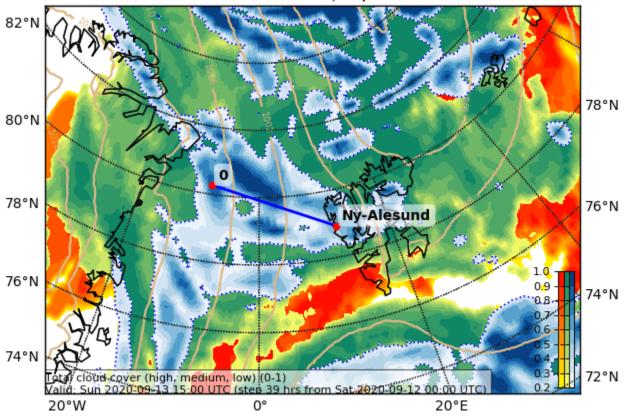

## Sun 9 UTC

74°N

20°W

Cloud Cover (0-1) (Medium Cloud Cover) Valid: Sun 2020-09-13 09:00 UTC (step 33 hrs from Sat 2020-09-12 0 82°N 76°N 78°N 74°N 80°N 78°N 76°N W Ny-Alesund 1.0 -76°N 0.9 -74°N 0.8 -

> ım cloud cover (0-1) Sun 2020-09-13 09:00 UTC (stee 33 hrs from Sat 2020-09-12 00:00 UTC)