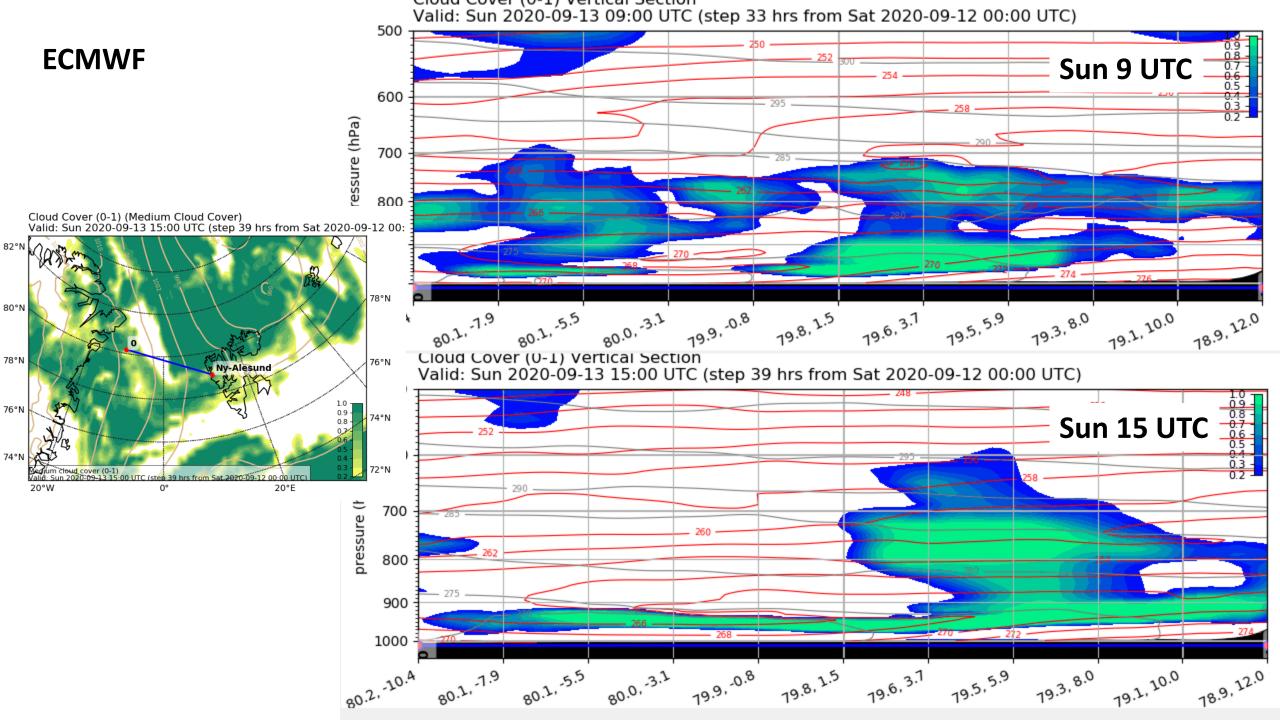

#### Sun 9 UTC

ECMWF Sun 15 UTC

#### Sun 15 UTC

0.5

0.4 -

20°E

72°N

Cloud Cover (0-1) (Medium Cloud Cover) Valid: Sun 2020-09-13 15:00 UTC (step 39 hrs from Sat 2020-09-12 00: