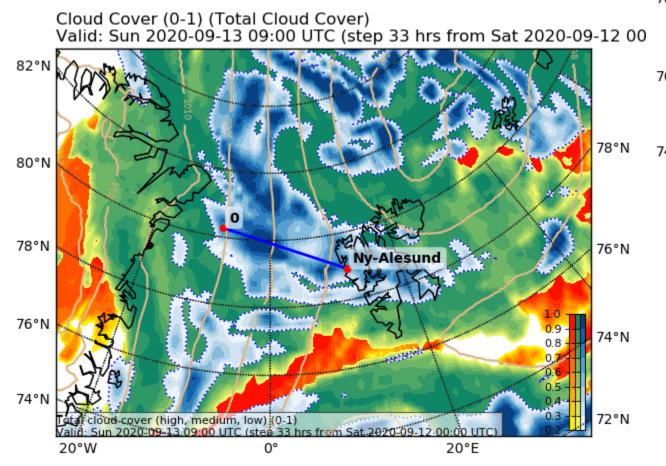

## Sun 9 UTC

74°N

20°W

Cloud Cover (0-1) (Medium Cloud Cover) Valid: Sun 2020-09-13 09:00 UTC (step 33 hrs from Sat 2020-09-12 0 82°N 76°N 78°N 74°N 80°N 78°N 76°N W Ny-Alesund 1.0 -76°N 0.9 -74°N 0.8 -

> ım cloud cover (0-1) Sun 2020-09-13 09:00 UTC (stee 33 hrs from Sat 2020-09-12 00:00 UTC)