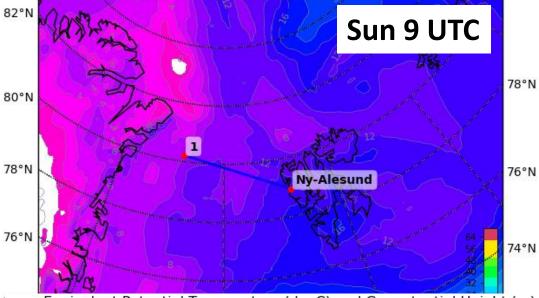

Sun 9 UTC

Equivalent Potential Temperature (degC) and Geopotential Height (m) Valid: Sun 2020-09-13 09:00 UTC (step 33 hrs from Sat 2020-09-12 00

Equivalent Potential Temperature (degC) and Geopotential Height (m) Valid: Sun 2020-09-13 15:00 UTC (step 39 hrs from Sat 2020-09-12 00

#### Sun 9 UTC

ECMWF Sun 15 UTC