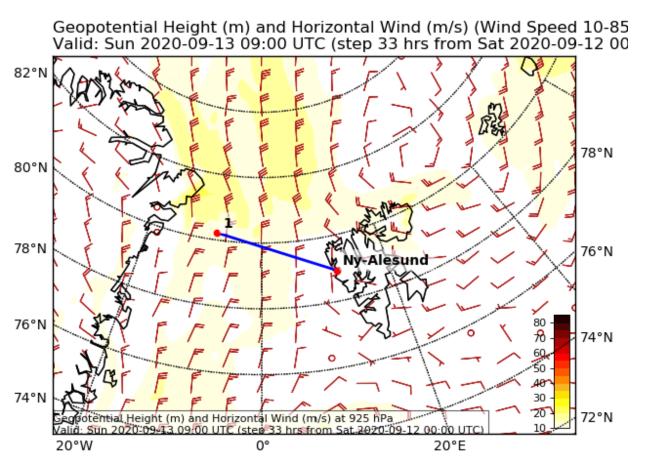

Sun 9 UTC

Equivalent Potential Temperature (degC) and Geopotential Height (m) Valid: Sun 2020-09-13 09:00 UTC (step 33 hrs from Sat 2020-09-12 00

Equivalent Potential Temperature (degC) and Geopotential Height (m) Valid: Sun 2020-09-13 15:00 UTC (step 39 hrs from Sat 2020-09-12 00