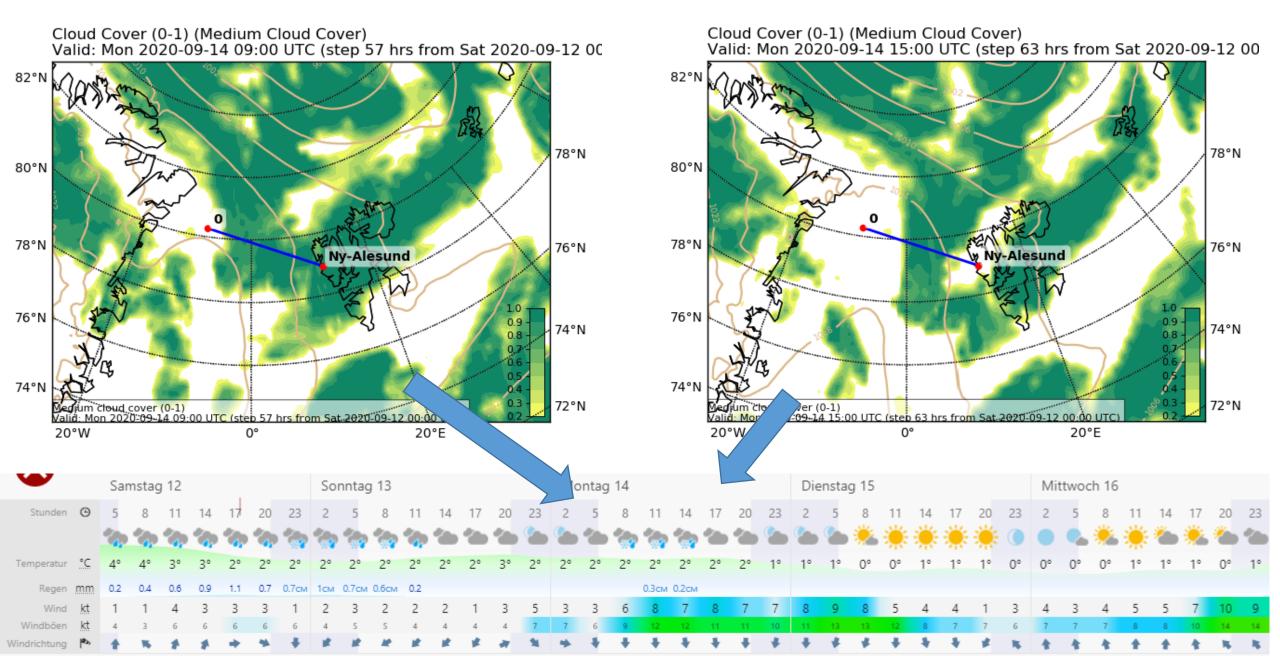

un 2020-09-13 09:00 UTC (step 33 hrs from Sat 2020-09-12 00



Equivalent Potential Temperature (degC) and Geopotential Height (m) Valid: Sun 2020-09-13 15:00 UTC (step 39 hrs from Sat 2020-09-12 00



**ICON** 

#### Sun 15 UTC

#### Sun 9 UTC







ECMWF Sun 15 UTC

## Sun 9 UTC

74°N

20°W

Cloud Cover (0-1) (Medium Cloud Cover) Valid: Sun 2020-09-13 09:00 UTC (step 33 hrs from Sat 2020-09-12 0 82°N 76°N 78°N 74°N 80°N 78°N 76°N W Ny-Alesund 1.0 -76°N 0.9 -74°N 0.8 -

> ım cloud cover (0-1) Sun 2020-09-13 09:00 UTC (stee 33 hrs from Sat 2020-09-12 00:00 UTC)

0.5

0.4 -

20°E

72°N

Cloud Cover (0-1) (Medium Cloud Cover) Valid: Sun 2020-09-13 15:00 UTC (step 39 hrs from Sat 2020-09-12 00:









# Saturday 00 UTC

# **Sunday 00 UTC**



### **Monday 09 UTC**

#### **Monday 15 UTC**