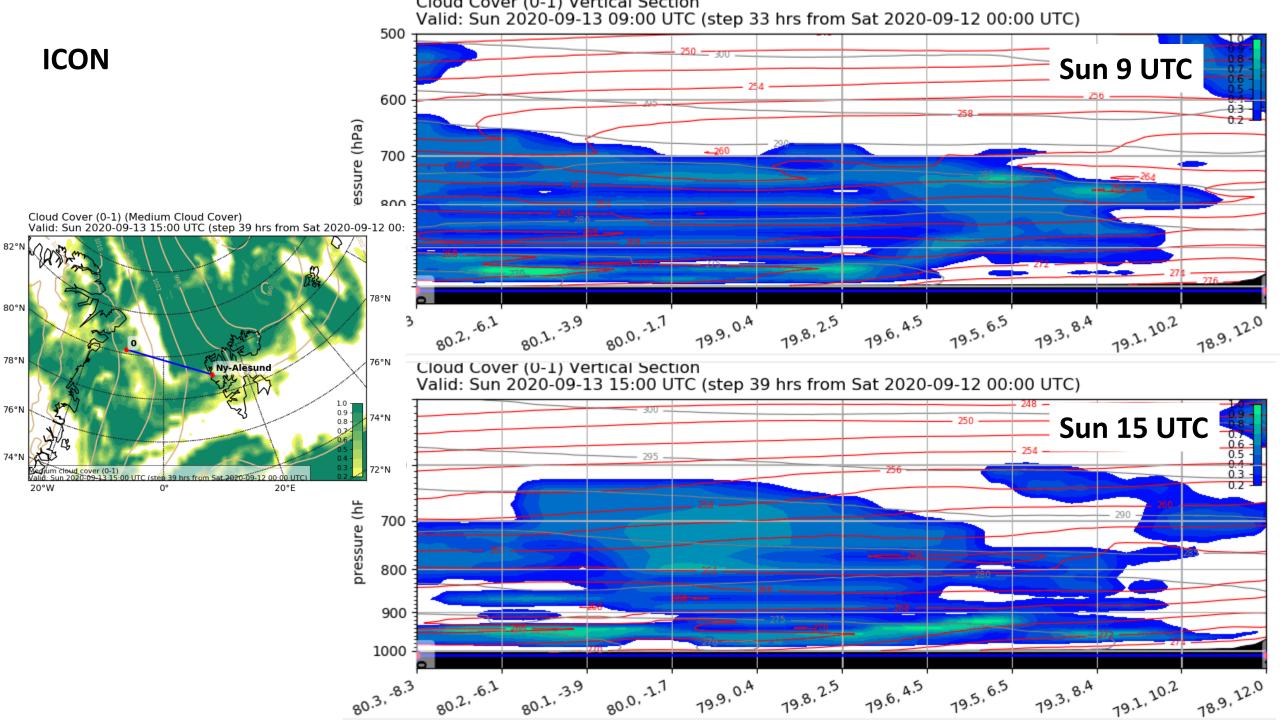

Sun 9 UTC

Equivalent Potential Temperature (degC) and Geopotential Height (m) Valid: Sun 2020-09-13 09:00 UTC (step 33 hrs from Sat 2020-09-12 00

Equivalent Potential Temperature (degC) and Geopotential Height (m) Valid: Sun 2020-09-13 15:00 UTC (step 39 hrs from Sat 2020-09-12 00

#### Sun 9 UTC

ECMWF Sun 15 UTC

#### Sun 15 UTC

## Sun 9 UTC

74°N

20°W

Cloud Cover (0-1) (Medium Cloud Cover) Valid: Sun 2020-09-13 09:00 UTC (step 33 hrs from Sat 2020-09-12 0 82°N 76°N 78°N 74°N 80°N 78°N 76°N W Ny-Alesund 1.0 -76°N 0.9 -74°N 0.8 -

> ım cloud cover (0-1) Sun 2020-09-13 09:00 UTC (stee 33 hrs from Sat 2020-09-12 00:00 UTC)

0.5

0.4 -

20°E

72°N

Cloud Cover (0-1) (Medium Cloud Cover) Valid: Sun 2020-09-13 15:00 UTC (step 39 hrs from Sat 2020-09-12 00: