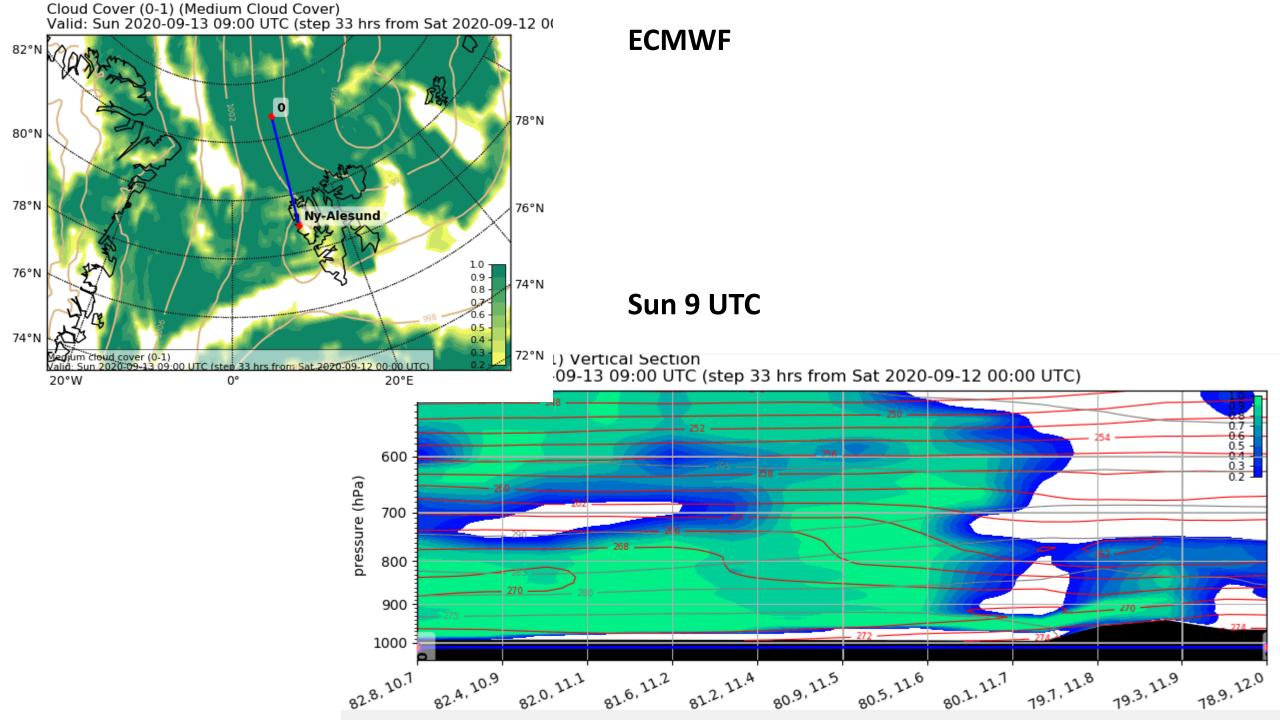

#### Sun 9 UTC

ECMWF Sun 15 UTC

0.5

0.4 -

20°E

72°N

Cloud Cover (0-1) (Medium Cloud Cover) Valid: Sun 2020-09-13 15:00 UTC (step 39 hrs from Sat 2020-09-12 00: