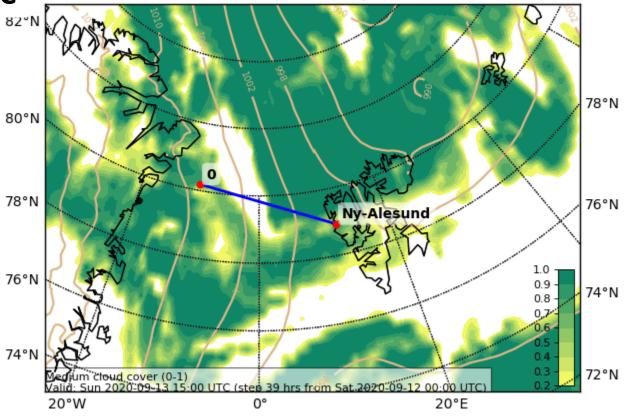

## Sun 9 UTC

74°N

20°W

Cloud Cover (0-1) (Medium Cloud Cover) Valid: Sun 2020-09-13 09:00 UTC (step 33 hrs from Sat 2020-09-12 0 82°N 76°N 78°N 74°N 80°N 78°N 76°N W Ny-Alesund 1.0 -76°N 0.9 -74°N 0.8 -

> ım cloud cover (0-1) Sun 2020-09-13 09:00 UTC (stee 33 hrs from Sat 2020-09-12 00:00 UTC)

0.5

0.4 -

20°E

72°N

Cloud Cover (0-1) (Medium Cloud Cover) Valid: Sun 2020-09-13 15:00 UTC (step 39 hrs from Sat 2020-09-12 00: