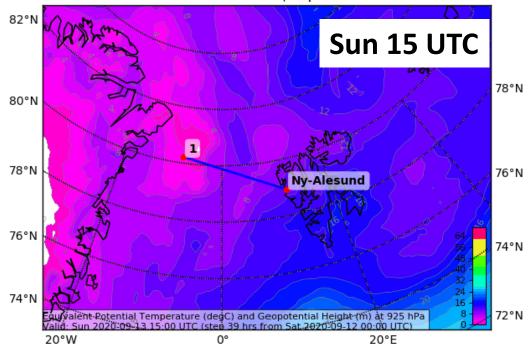

Sun 9 UTC

Equivalent Potential Temperature (degC) and Geopotential Height (m) Valid: Sun 2020-09-13 09:00 UTC (step 33 hrs from Sat 2020-09-12 00

Equivalent Potential Temperature (degC) and Geopotential Height (m) Valid: Sun 2020-09-13 15:00 UTC (step 39 hrs from Sat 2020-09-12 00

#### Sun 15 UTC