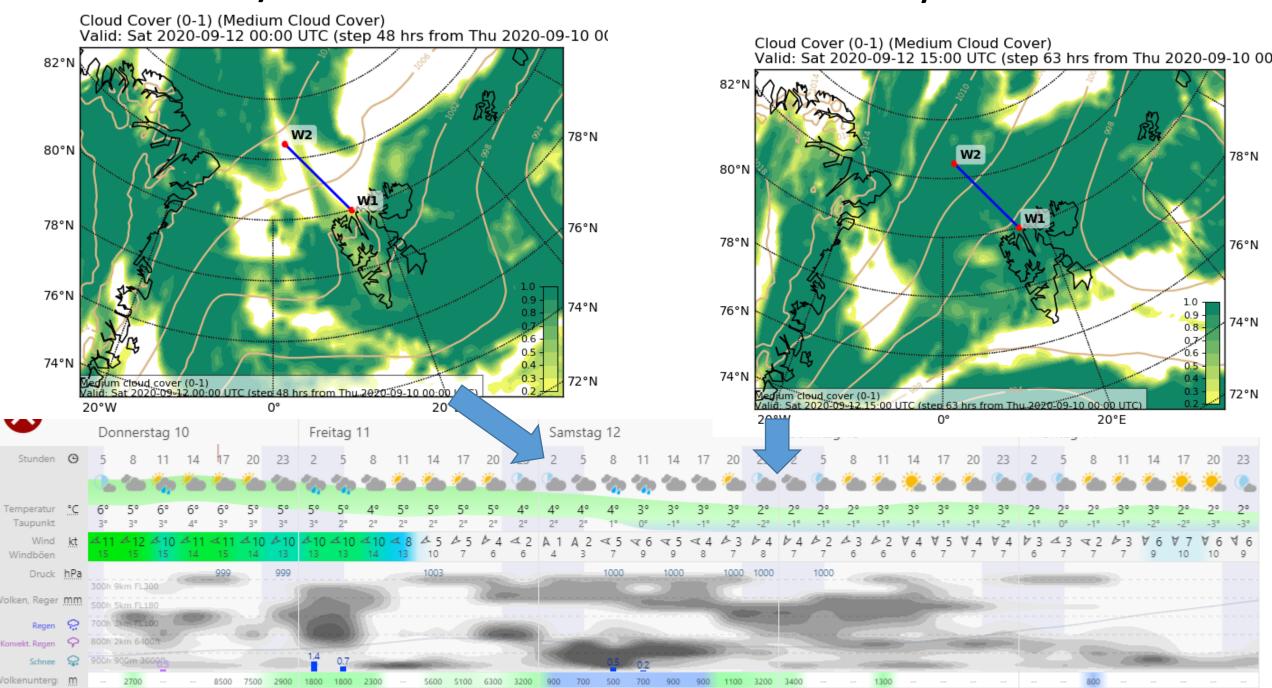

ature (degC) and Geopotential Height (m) Valid: Sun 2020-09-13 09:00 UTC (step 33 hrs from Sat 2020-09-12 00



Equivalent Potential Temperature (degC) and Geopotential Height (m) Valid: Sun 2020-09-13 15:00 UTC (step 39 hrs from Sat 2020-09-12 00



**ICON** 

#### Sun 15 UTC

#### Sun 9 UTC







ECMWF Sun 15 UTC

## Sun 9 UTC

74°N

20°W

Cloud Cover (0-1) (Medium Cloud Cover) Valid: Sun 2020-09-13 09:00 UTC (step 33 hrs from Sat 2020-09-12 0 82°N 76°N 78°N 74°N 80°N 78°N 76°N W Ny-Alesund 1.0 -76°N 0.9 -74°N 0.8 -

> ım cloud cover (0-1) Sun 2020-09-13 09:00 UTC (stee 33 hrs from Sat 2020-09-12 00:00 UTC)

0.5

0.4 -

20°E

72°N

Cloud Cover (0-1) (Medium Cloud Cover) Valid: Sun 2020-09-13 15:00 UTC (step 39 hrs from Sat 2020-09-12 00:









# Saturday 00 UTC

# **Sunday 00 UTC**



### **Monday 09 UTC**

#### **Monday 15 UTC**