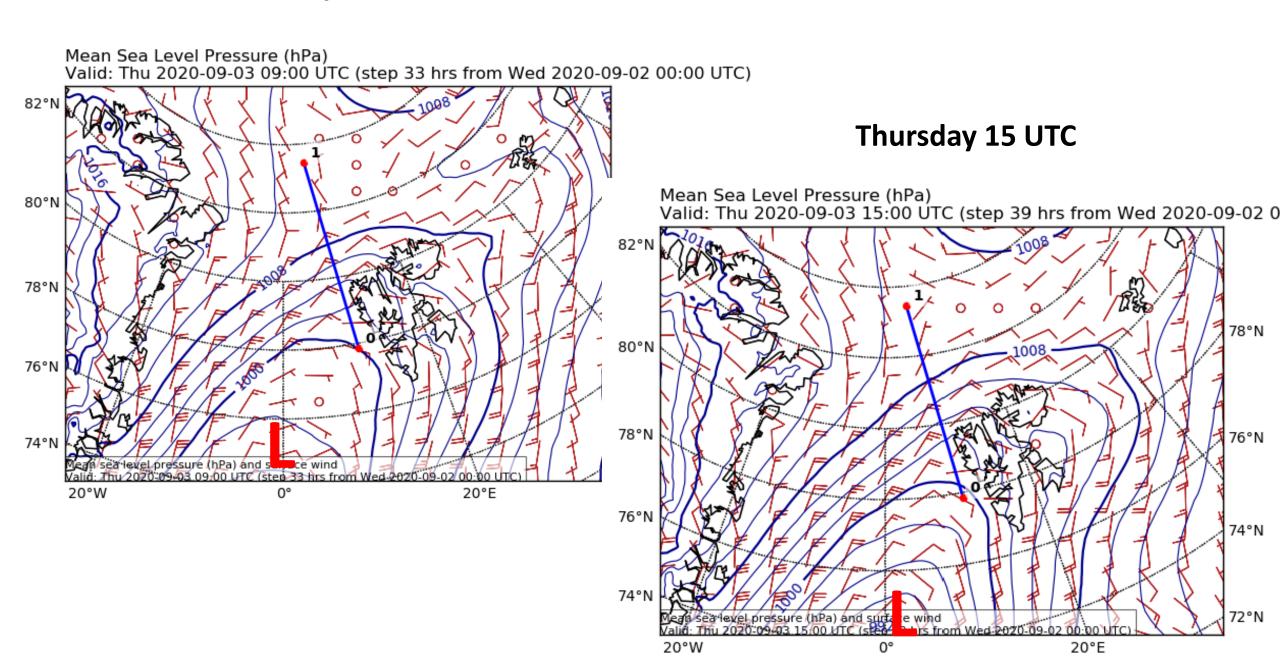

# **Thursday 09 UTC**











# Svalbard Airport. Longyear

Longyearbyen, Norway

latitude: 78-15N, longitude: 015-28E,

elevation: 2 m

### **Current weather observation**

The report was made 33 minutes ago, at 12:20 UTC

Wind 10 kt from the Southeast

Temperature 6°C

Humidity **65**%

Pressure 1008 hPa

Visibility 10 km or more

Few clouds at a height of 2500 ft Broken clouds at a height of 3500 ft

showers in vicinity

Change units

METAR: ENSB 021220Z 13010KT 9999 VCSH FEW025 BKN035 06/00 Q1008 NOSIG RMK WIND 1400FT 13009KT Time: 14:53 (12:53 UTC)

#### **Forecast**

Forecast valid from 02 at 12 UTC to 03 at 12 UTC

Wind 8 kt from the Southeast

Visibility 10 km or more

Few clouds at a height of 1500 ft Broken clouds at a height of 3500 ft

Temporary from 02 at 20 UTC to 03 at 03 UTC

Broken clouds at