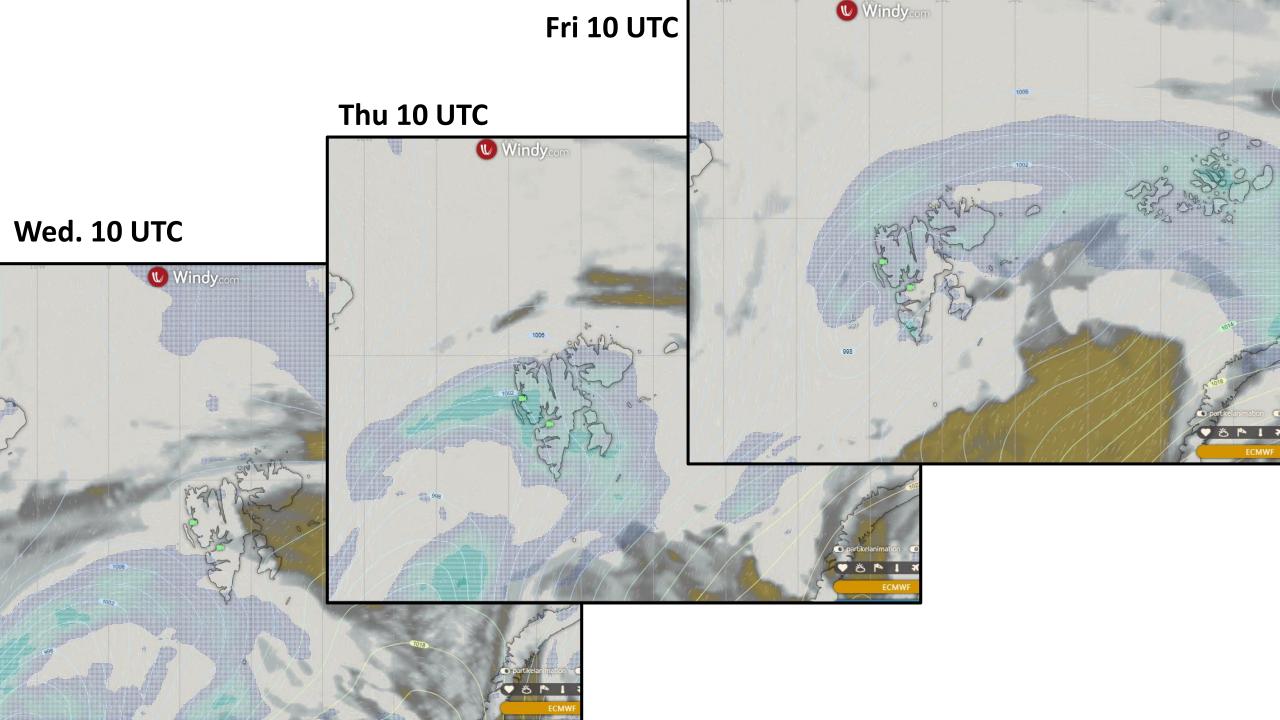

# **Thursday 09 UTC**











# Svalbard Airport. Longyear

Longyearbyen, Norway

latitude: 78-15N, longitude: 015-28E,

elevation: 2 m

### **Current weather observation**

The report was made 33 minutes ago, at 12:20 UTC

Wind 10 kt from the Southeast

Temperature 6°C

Humidity **65**%

Pressure 1008 hPa

Visibility 10 km or more

Few clouds at a height of 2500 ft Broken clouds at a height of 3500 ft

showers in vicinity

Change units

METAR: ENSB 021220Z 13010KT 9999 VCSH FEW025 BKN035 06/00 Q1008 NOSIG RMK WIND 1400FT 13009KT Time: 14:53 (12:53 UTC)

#### **Forecast**

Forecast valid from 02 at 12 UTC to 03 at 12 UTC

Wind 8 kt from the Southeast

Visibility 10 km or more

Few clouds at a height of 1500 ft Broken clouds at a height of 3500 ft

Temporary from 02 at 20 UTC to 03 a