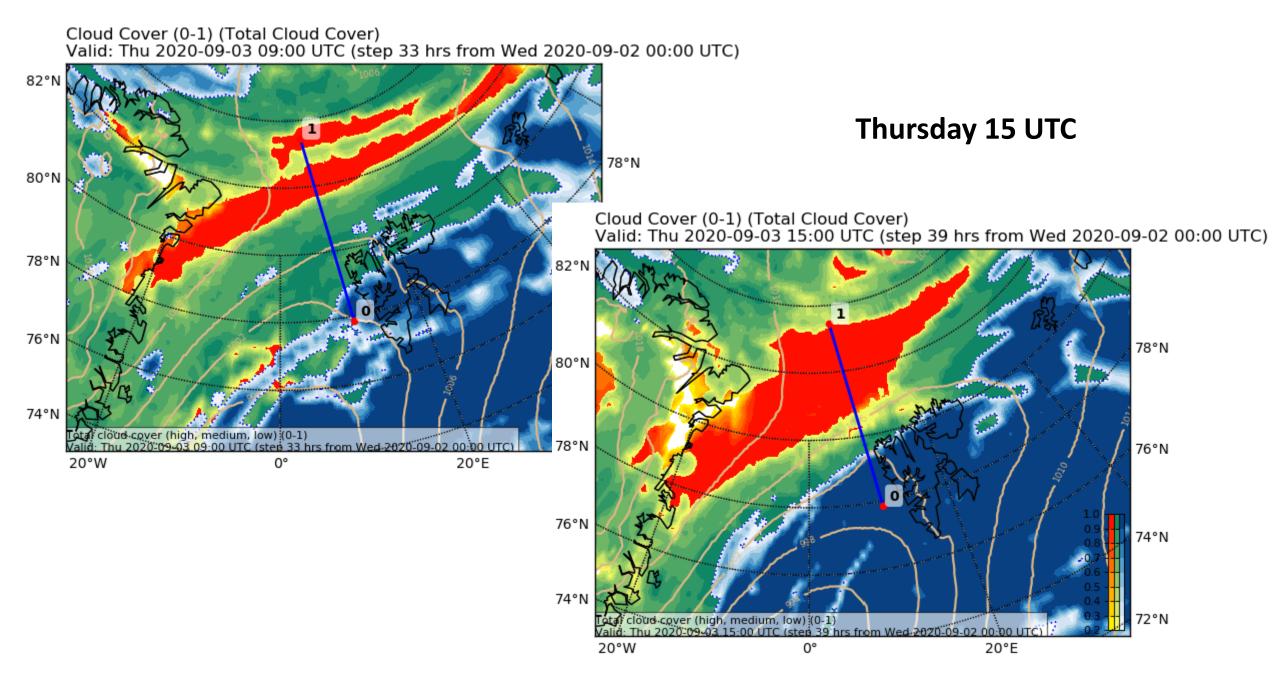

# **Thursday 09 UTC**











# Svalbard Airport. Longyear

Longyearbyen, Norway

latitude: 78-15N, longitude: 015-28E,

elevation: 2 m

### **Current weather observation**

The report was made 33 minutes ago, at 12:20 UTC

Wind 10 kt from the Southeast

Temperature 6°C

Humidity **65**%

Pressure 1008 hPa

Visibility 10 km or more

Few clouds at a height of 2500 ft Broken clouds at a height of 3500 ft

showers in vicinity

Change units

METAR: ENSB 021220Z 13010KT 9999 VCSH FEW025 BKN035 06/00 Q1008 NOSIG RMK WIND 1400FT 13009KT Time: 14:53 (12:53 UTC)

#### **Forecast**

Forecast valid from 02 at 12 UTC to 03 at 12 UTC

Wind 8 kt from the Southeast

Visibility 10 km or more

Few clouds at a height of 1500 ft Broken clouds at a height of 3500 ft

Temporary from 02 at 20 UTC to 03 at 03 UTC

Broken clouds at a he