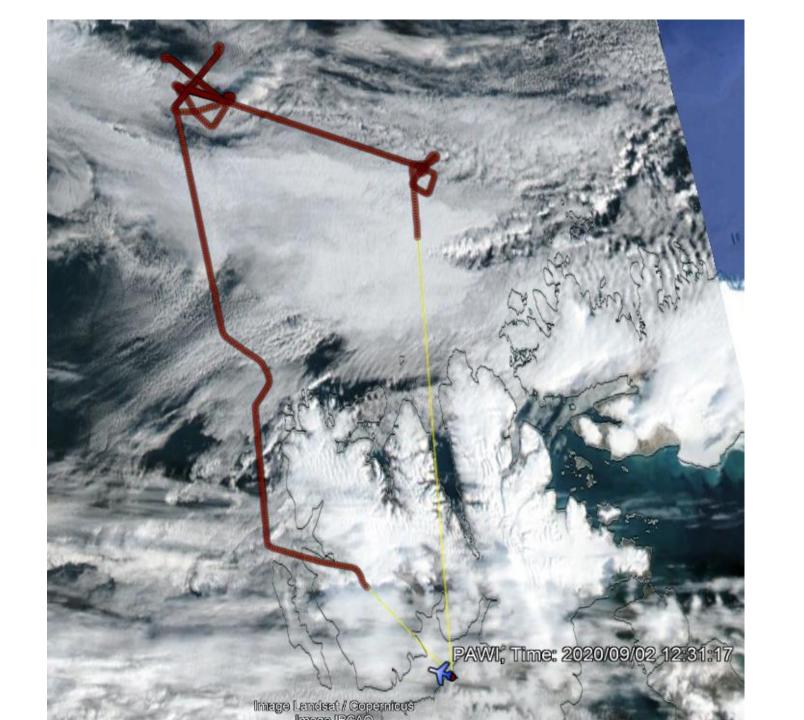

# **Thursday 09 UTC**











# Svalbard Airport. Longyear

Longyearbyen, Norway

latitude: 78-15N, longitude: 015-28E,

elevation: 2 m

### **Current weather observation**

The report was made 33 minutes ago, at 12:20 UTC

Wind 10 kt from the Southeast

Temperature 6°C

Humidity **65**%

Pressure 1008 hPa

Visibility 10 km or more

Few clouds at a height of 2500 ft Broken clouds at a height of 3500 ft

showers in vicinity

Change units

METAR: ENSB 021220Z 13010KT 9999 VCSH FEW025 BKN035 06/00 Q1008 NOSIG RMK WIND 1400FT 13009KT Time: 14:53 (12:53 UTC)

#### **Forecast**

Forecast valid from 02 at 12 UTC to 03 at 12 UTC

Wind 8 kt from the Southeast

Visibility 10 km or more

Few clouds at a height of 1500 ft Broken clouds at a height of 3500 ft

Temporary from 02 at 20 UTC to 03