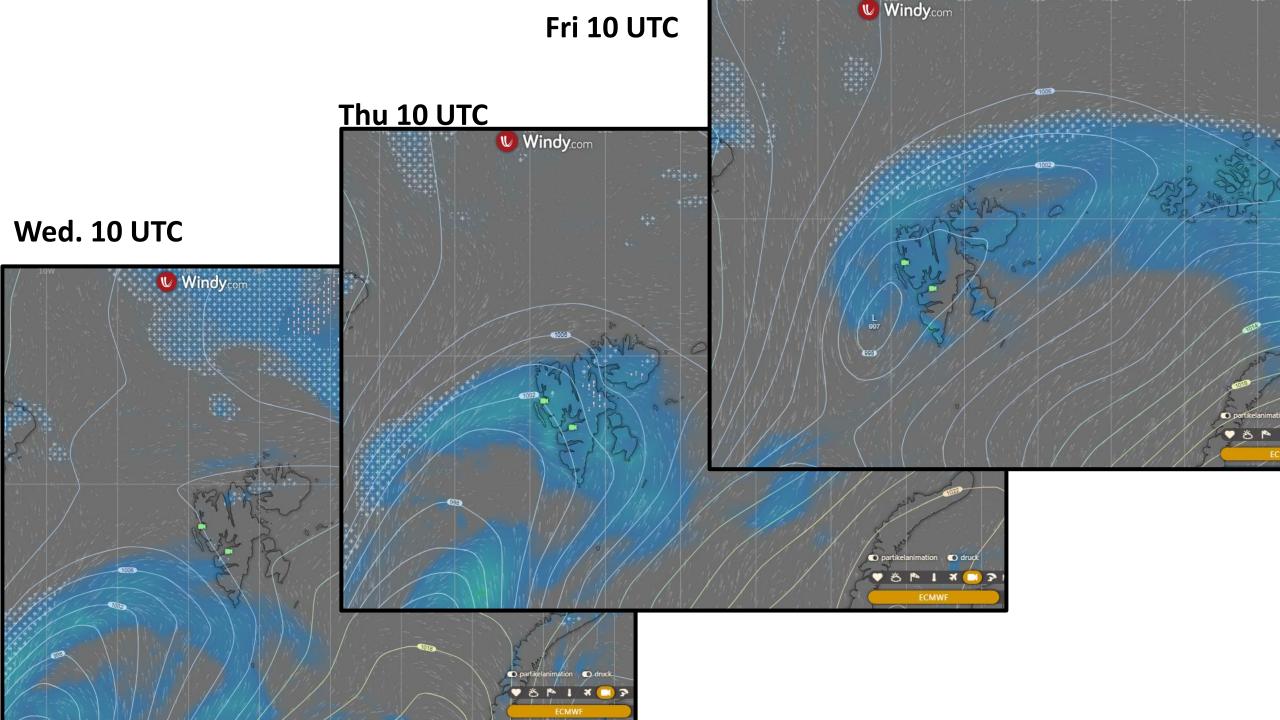

# **Thursday 09 UTC**











# Svalbard Airport. Longyear

Longyearbyen, Norway

latitude: 78-15N, longitude: 015-28E,

elevation: 2 m

### **Current weather observation**

The report was made 33 minutes ago, at 12:20 UTC

Wind 10 kt from the Southeast

Temperature 6°C

Humidity **65**%

Pressure 1008 hPa

Visibility 10 km or more

Few clouds at a height of 2500 ft Broken clouds at a height of 3500 ft

showers in vicinity

Change units

METAR: ENSB 021220Z 13010KT 9999 VCSH FEW025 BKN035 06/00 Q1008 NOSIG RMK WIND 1400FT 13009KT Time: 14:53 (12:53 UTC)

#### **Forecast**

Forecast valid from 02 at 12 UTC to 03 at 12 UTC

Wind 8 kt from the Southeast

Visibility 10 km or more

Few clouds at a height of 1500 ft Broken clouds at a height of 3500 ft

Temporary from 02 at 20 UTC to 03 at