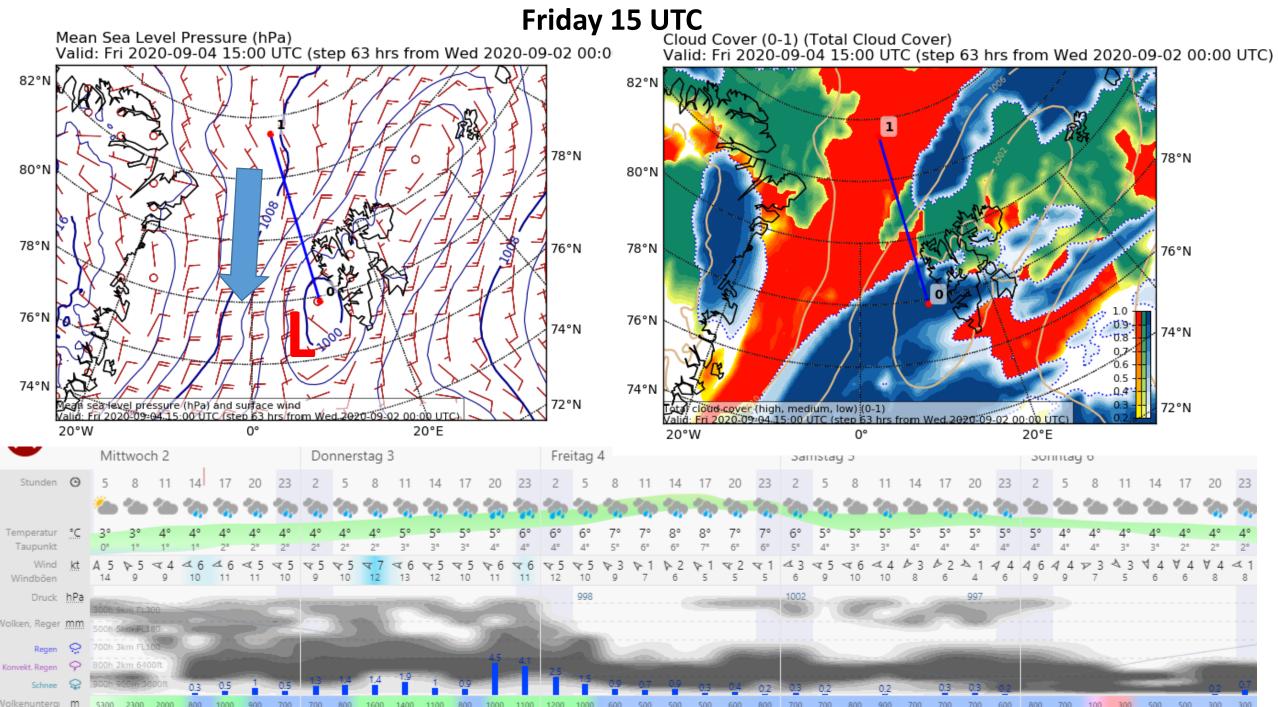

# **Thursday 09 UTC**











# Svalbard Airport. Longyear

Longyearbyen, Norway

latitude: 78-15N, longitude: 015-28E,

elevation: 2 m

### **Current weather observation**

The report was made 33 minutes ago, at 12:20 UTC

Wind 10 kt from the Southeast

Temperature 6°C

Humidity **65**%

Pressure 1008 hPa

Visibility 10 km or more

Few clouds at a height of 2500 ft Broken clouds at a height of 3500 ft

showers in vicinity

Change units

METAR: ENSB 021220Z 13010KT 9999 VCSH FEW025 BKN035 06/00 Q1008 NOSIG RMK WIND 1400FT 13009KT Time: 14:53 (12:53 UTC)

#### **Forecast**

Forecast valid from 02 at 12 UTC to 03 at 12 UTC

Wind 8 kt from the Southeast

Visibility 10 km or more

Few clouds at a height of 1500 ft Broken clouds at a height of 3500 ft

Temporary from 02 at 20 UTC to 03 at 03 UTC

Broken clouds at a height