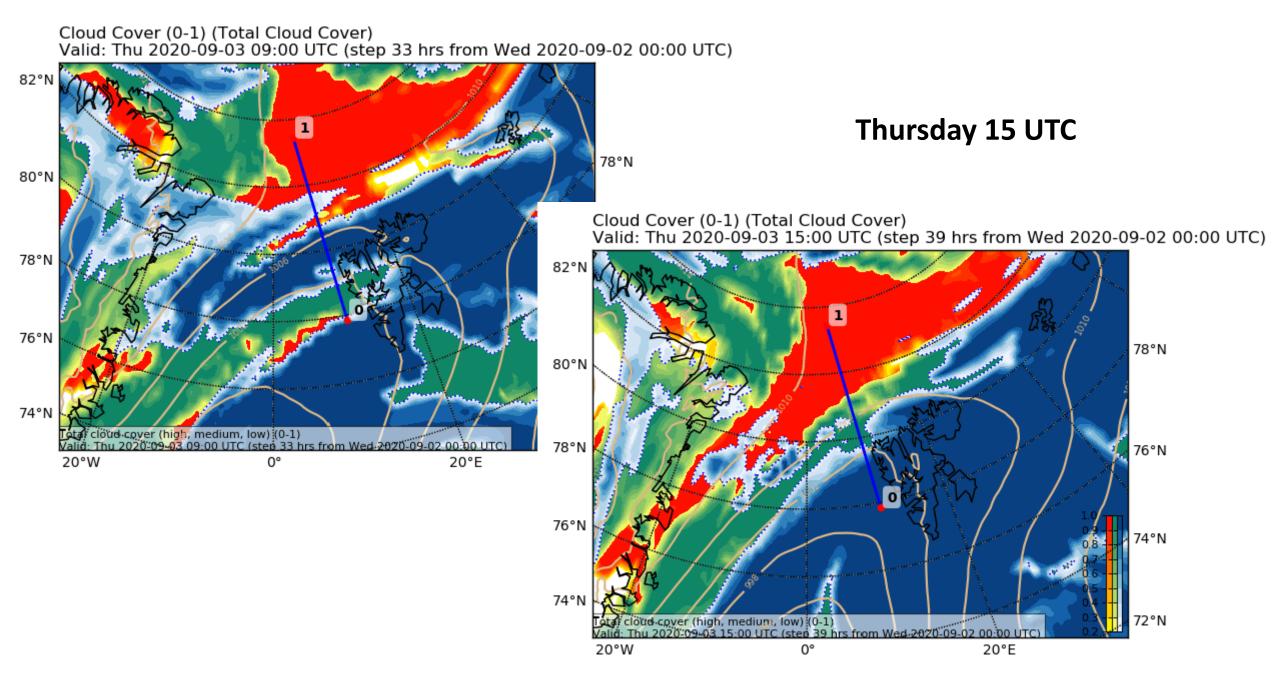

# **Thursday 09 UTC**











# Svalbard Airport. Longyear

Longyearbyen, Norway

latitude: 78-15N, longitude: 015-28E,

elevation: 2 m

### **Current weather observation**

The report was made 33 minutes ago, at 12:20 UTC

Wind 10 kt from the Southeast

Temperature 6°C

Humidity **65**%

Pressure 1008 hPa

Visibility 10 km or more

Few clouds at a height of 2500 ft Broken clouds at a height of 3500 ft

showers in vicinity

Change units

METAR: ENSB 021220Z 13010KT 9999 VCSH FEW025 BKN035 06/00 Q1008 NOSIG RMK WIND 1400FT 13009KT Time: 14:53 (12:53 UTC)

#### **Forecast**

Forecast valid from 02 at 12 UTC to 03 at 12 UTC

Wind 8 kt from the Southeast

Visibility 10 km or more

Few clouds at a height of 1500 ft Broken clouds at a height of 3500 ft

Temporary from 02 at 20 UTC to 03 at 03 UTC

Broken clouds at a