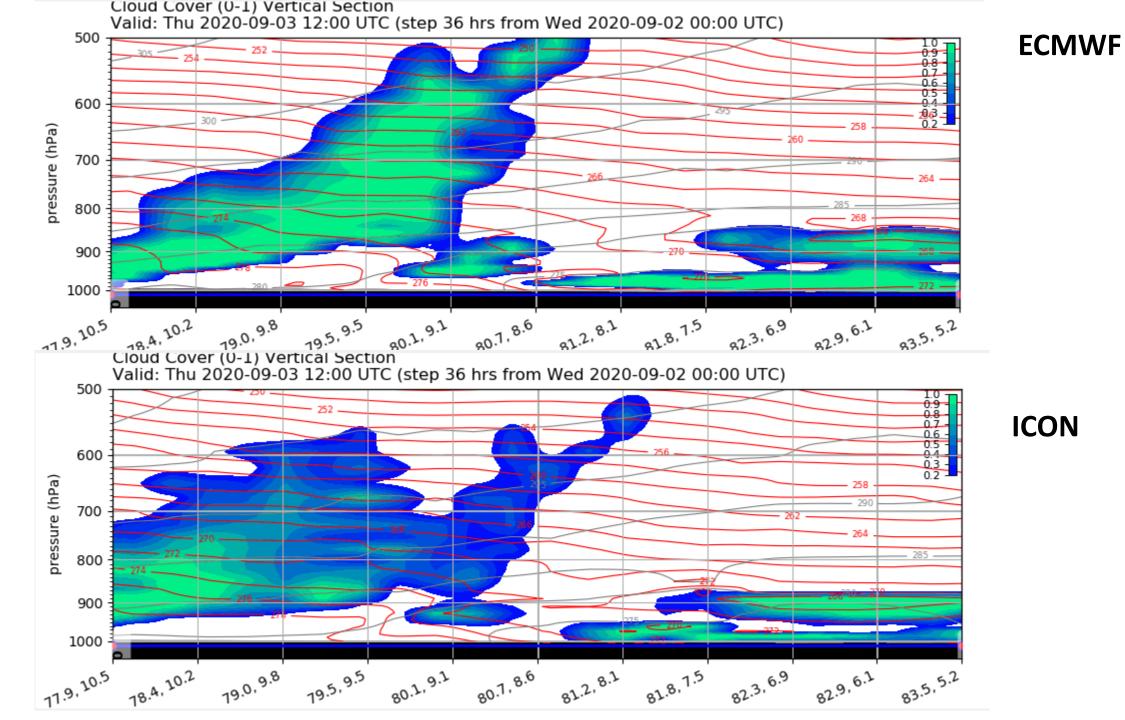

# **Thursday 09 UTC**











# Svalbard Airport. Longyear

Longyearbyen, Norway

latitude: 78-15N, longitude: 015-28E,

elevation: 2 m

### **Current weather observation**

The report was made 33 minutes ago, at 12:20 UTC

Wind 10 kt from the Southeast

Temperature 6°C

Humidity **65**%

Pressure 1008 hPa

Visibility 10 km or more

Few clouds at a height of 2500 ft Broken clouds at a height of 3500 ft

showers in vicinity

Change units

METAR: ENSB 021220Z 13010KT 9999 VCSH FEW025 BKN035 06/00 Q1008 NOSIG RMK WIND 1400FT 13009KT Time: 14:53 (12:53 UTC)

#### **Forecast**

Forecast valid from 02 at 12 UTC to 03 at 12 UTC

Wind 8 kt from the Southeast

Visibility 10 km or more

Few clouds at a height of 1500 ft Broken clouds at a height of 3500 ft

Temporary from 02 at 20 UTC to 03 at 03 UTC

Broken clouds at a heig