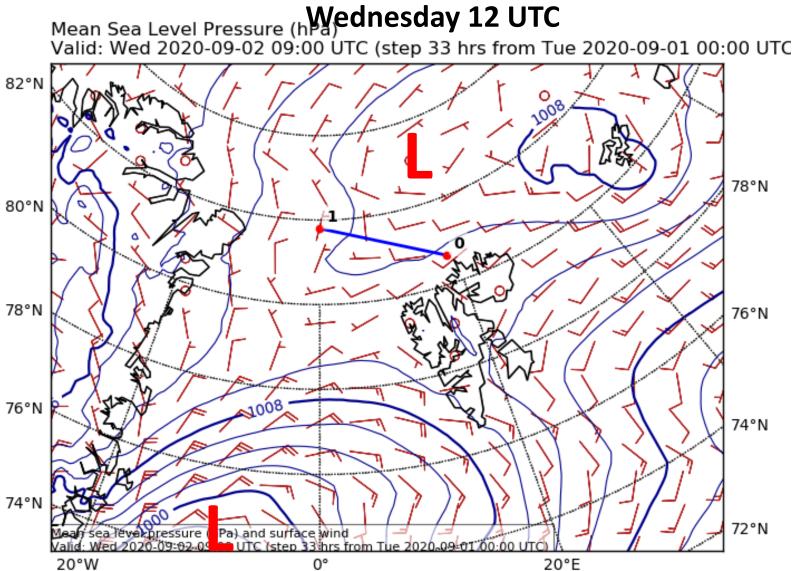

72°N

Total/cloud cover (high, medium, low) (0-1); Valid: Wed 2020 09:92-06:00 UTC (step 30 hrs from Tue 2020 09:01 00:00 UTC)







# Svalbard Airport. Longyear

Longyearbyen, Norway

latitude: 78-15N, longitude: 015-28E,

elevation: 2 m

### Current weather observation

The report was made 42 minutes ago, at 12:20 UTC

Wind 16 kt from the West/Southwest

Temperature 4°C

Humidity **75**%

Pressure 1006 hPa

Visibility 10 km or more

Scattered clouds at a height of 1500 ft, Towering cumulus. Broken clouds at a height of 2500 ft

# Change units

METAR: ENSB 011220Z 24016KT 9999 SCT015TCU BKN025 04/00 Q1006 TEMPO 24016G26KT RMK WIND 1400FT 24019G30KT Time: 15:02 (13:02 UTC)

## Forecast

Forecast valid from 01 at 12 UTC to 02 at 12 UTC

#### Wind 8 kt from the Southwest

Visibility 10