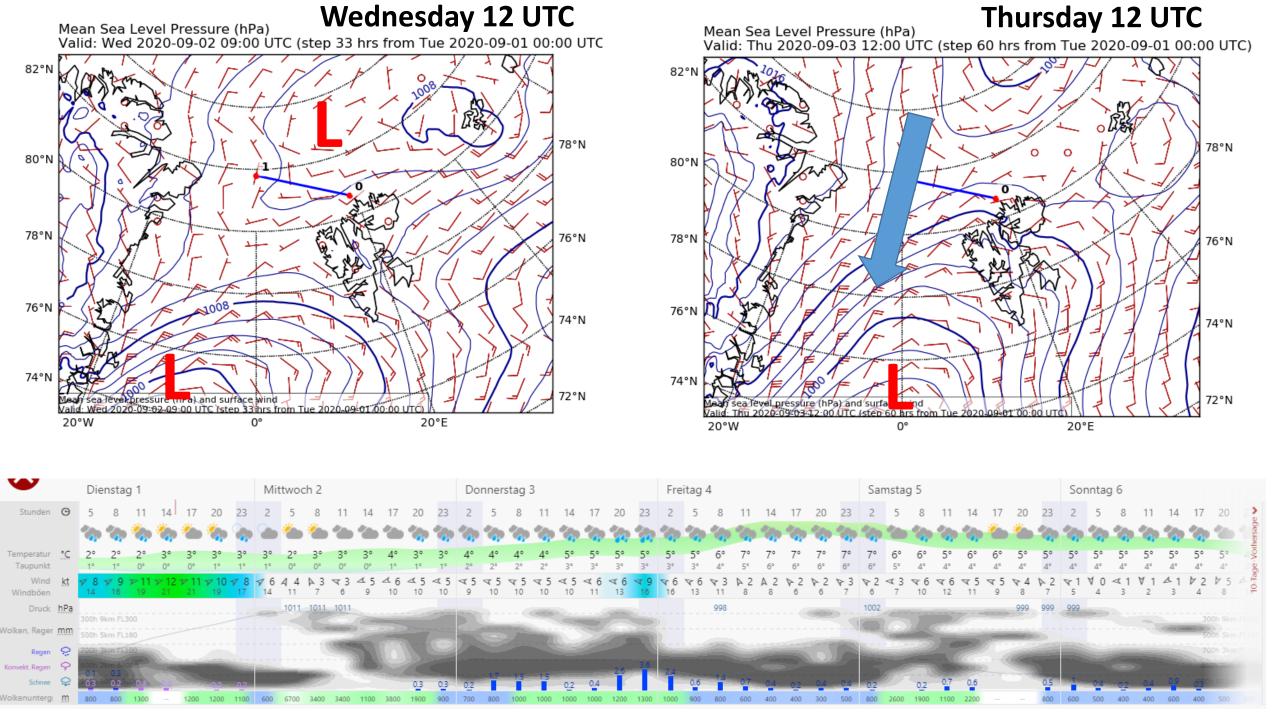

72°N

Total/cloud cover (high, medium, low) (0-1); Valid: Wed 2020 09:92-06:00 UTC (step 30 hrs from Tue 2020 09:01 00:00 UTC)







# Svalbard Airport. Longyear

Longyearbyen, Norway

latitude: 78-15N, longitude: 015-28E,

elevation: 2 m

### Current weather observation

The report was made 42 minutes ago, at 12:20 UTC

Wind 16 kt from the West/Southwest

Temperature 4°C

Humidity **75**%

Pressure 1006 hPa

Visibility 10 km or more

Scattered clouds at a height of 1500 ft, Towering cumulus. Broken clouds at a height of 2500 ft

# Change units

METAR: ENSB 011220Z 24016KT 9999 SCT015TCU BKN025 04/00 Q1006 TEMPO 24016G26KT RMK WIND 1400FT 24019G30KT Time: 15:02 (13:02 UTC)

## Forecast

Forecast valid from 01 at 12 UTC to 02 at 12 UTC

#### Wind 8 kt from the Southwest

Visibility 10 km or more

Few clouds at a height of 1500 ft Broken clouds at a height of 2500 ft

Temporary from 01 at 12 UTC to 01 at 18 UTC

#### Wi