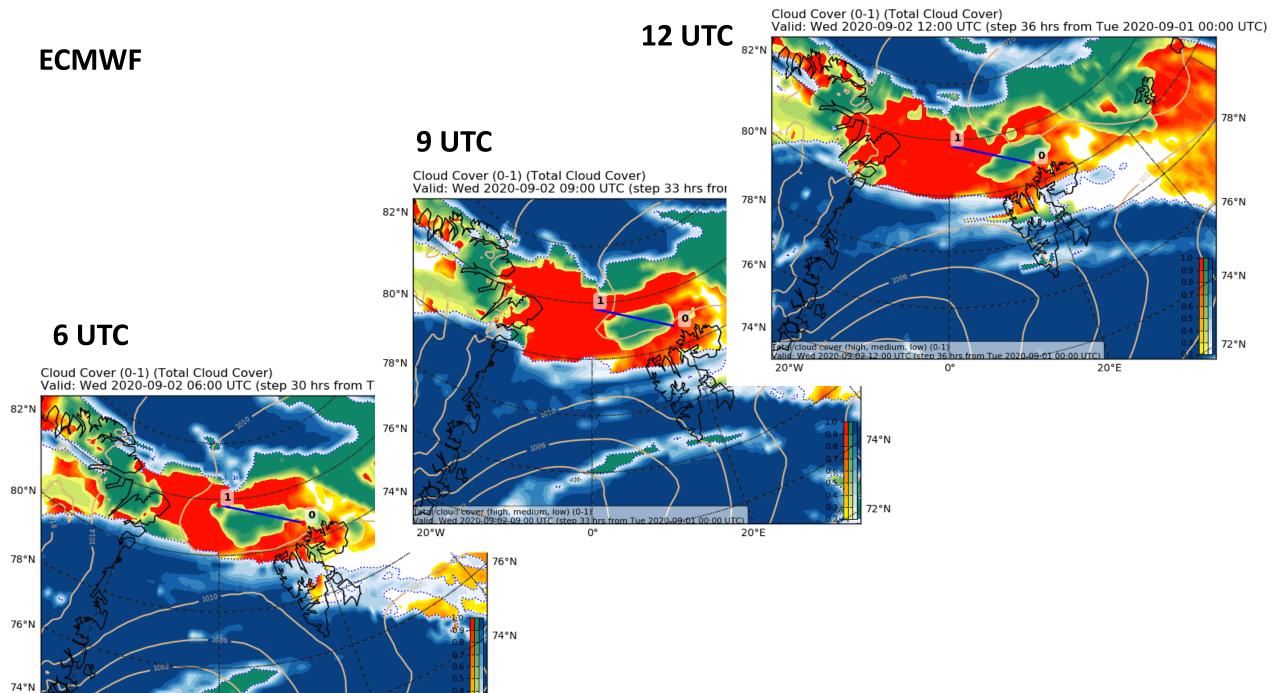

72°N

Total/cloud cover (high, medium, low) (0-1); Valid: Wed 2020 09:92-06:00 UTC (step 30 hrs from Tue 2020 09:01 00:00 UTC)







# Svalbard Airport. Longyear

Longyearbyen, Norway

latitude: 78-15N, longitude: 015-28E,

elevation: 2 m

### Current weather observation

The report was made 42 minutes ago, at 12:20 UTC

Wind 16 kt from the West/Southwest

Temperature 4°C

Humidity **75**%

Pressure 1006 hPa

Visibility 10 km or more

Scattered clouds at a height of 1500 ft, Towering cumulus. Broken clouds at a height of 2500 ft

# Change units

METAR: ENSB 011220Z 24016KT 9999 SCT015TCU BKN025 04/00 Q1006 TEMPO 24016G26KT RMK WIND 1400FT 24019G30KT Time: 15:02 (13:02 UTC)

## Forecast

Forecast valid from 01 at 12 UTC to 02 at 12 UTC

#### Wind 8 kt from the Southwest

Visibility 10 km