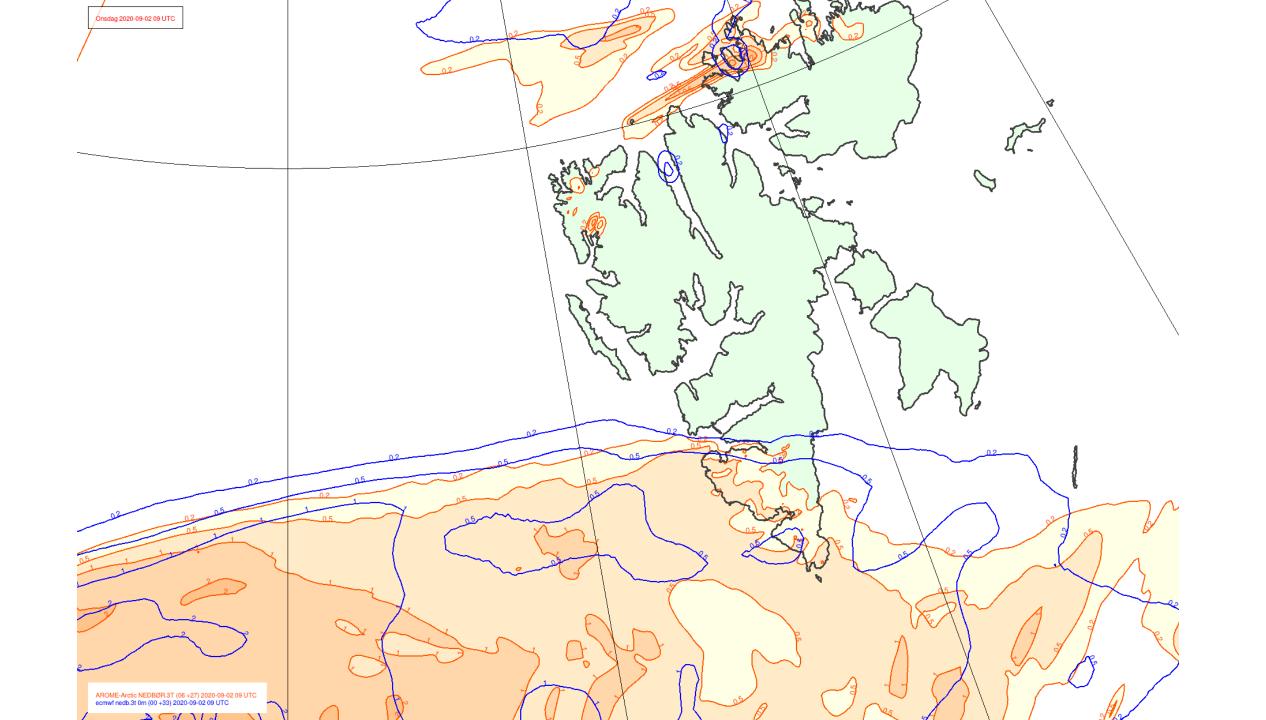

72°N

Total/cloud cover (high, medium, low) (0-1); Valid: Wed 2020 09:92-06:00 UTC (step 30 hrs from Tue 2020 09:01 00:00 UTC)







# Svalbard Airport. Longyear

Longyearbyen, Norway

latitude: 78-15N, longitude: 015-28E,

elevation: 2 m

### Current weather observation

The report was made 42 minutes ago, at 12:20 UTC

Wind 16 kt from the West/Southwest

Temperature 4°C

Humidity **75**%

Pressure 1006 hPa

Visibility 10 km or more

Scattered clouds at a height of 1500 ft, Towering cumulus. Broken clouds at a height of 2500 ft

# Change units

METAR: ENSB 011220Z 24016KT 9999 SCT015TCU BKN025 04/00 Q1006 TEMPO 24016G26KT RMK WIND 1400FT 24019G30KT Time: 15:02 (13:02 UTC)

## Forecast

Forecast valid from 01 at 12 UTC to 02 at 12 UTC

#### Wind 8 kt from the Southwest

Visibility 10 km or more

Few clouds at a height of 1500 ft Broken clouds at a height of 2500 ft

Temporary from 01 at 12 UTC to 01 at 18 UTC

####