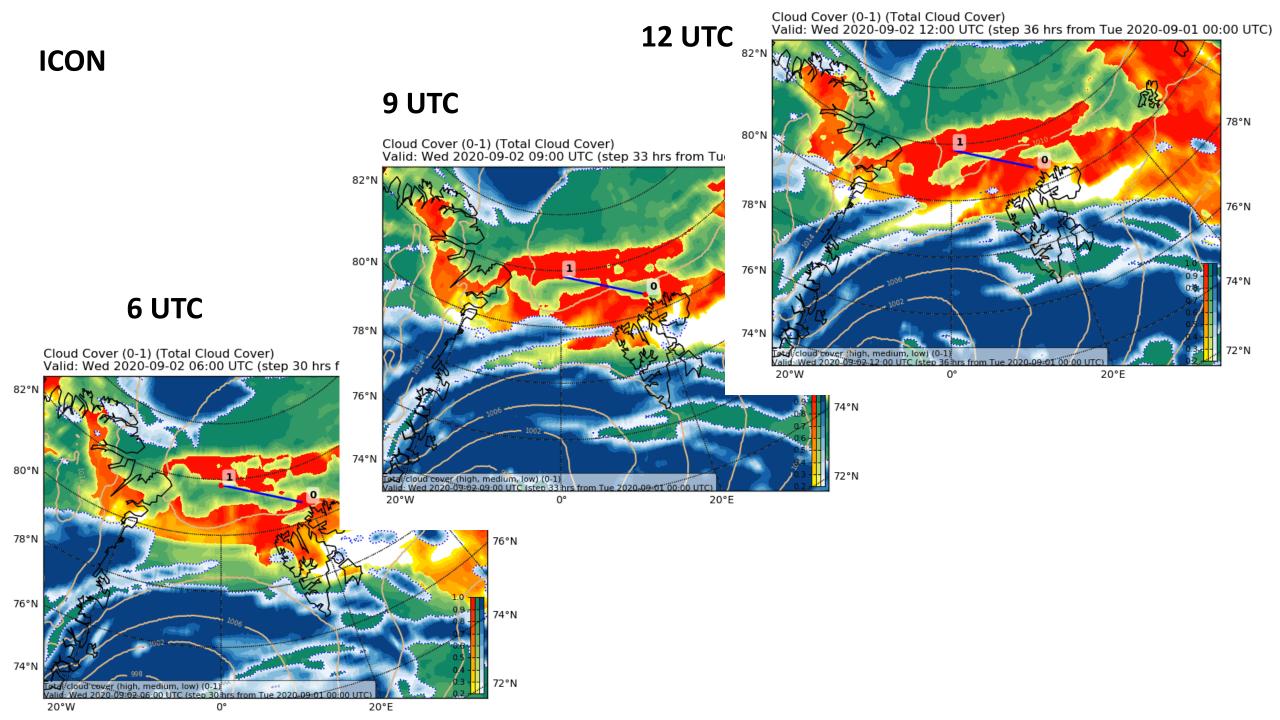

72°N

Total/cloud cover (high, medium, low) (0-1); Valid: Wed 2020 09:92-06:00 UTC (step 30 hrs from Tue 2020 09:01 00:00 UTC)







# Svalbard Airport. Longyear

Longyearbyen, Norway

latitude: 78-15N, longitude: 015-28E,

elevation: 2 m

### Current weather observation

The report was made 42 minutes ago, at 12:20 UTC

Wind 16 kt from the West/Southwest

Temperature 4°C

Humidity **75**%

Pressure 1006 hPa

Visibility 10 km or more

Scattered clouds at a height of 1500 ft, Towering cumulus. Broken clouds at a height of 2500 ft

# Change units

METAR: ENSB 011220Z 24016KT 9999 SCT015TCU BKN025 04/00 Q1006 TEMPO 24016G26KT RMK WIND 1400FT 24019G30KT Time: 15:02 (13:02 UTC)

## Forecast

Forecast valid from 01 at 12 UTC to 02 at 12 UTC

#### Wind 8 kt from the Southwest

Visibility 10 km or more

Few clouds at a height of 1500 ft Broken clouds at a height of 2500 ft

Temporary from 01 at 12 UTC to 01 at 18 UTC

###