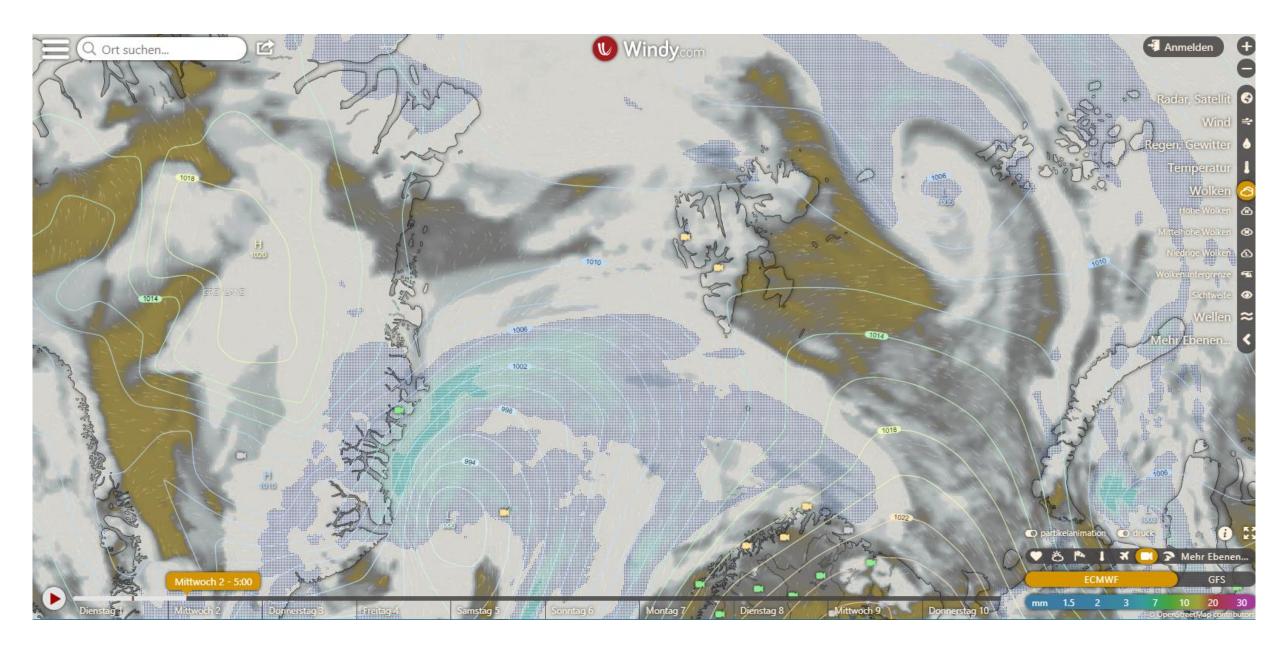

72°N

Total/cloud cover (high, medium, low) (0-1); Valid: Wed 2020 09:92-06:00 UTC (step 30 hrs from Tue 2020 09:01 00:00 UTC)







# Svalbard Airport. Longyear

Longyearbyen, Norway

latitude: 78-15N, longitude: 015-28E,

elevation: 2 m

### Current weather observation

The report was made 42 minutes ago, at 12:20 UTC

Wind 16 kt from the West/Southwest

Temperature 4°C

Humidity **75**%

Pressure 1006 hPa

Visibility 10 km or more

Scattered clouds at a height of 1500 ft, Towering cumulus. Broken clouds at a height of 2500 ft

# Change units

METAR: ENSB 011220Z 24016KT 9999 SCT015TCU BKN025 04/00 Q1006 TEMPO 24016G26KT RMK WIND 1400FT 24019G30KT Time: 15:02 (13:02 UTC)

## Forecast

Forecast valid from 01 at 12 UTC to 02 at 12 UTC

#### Wind 8 kt from the Southwest

Visibility 1