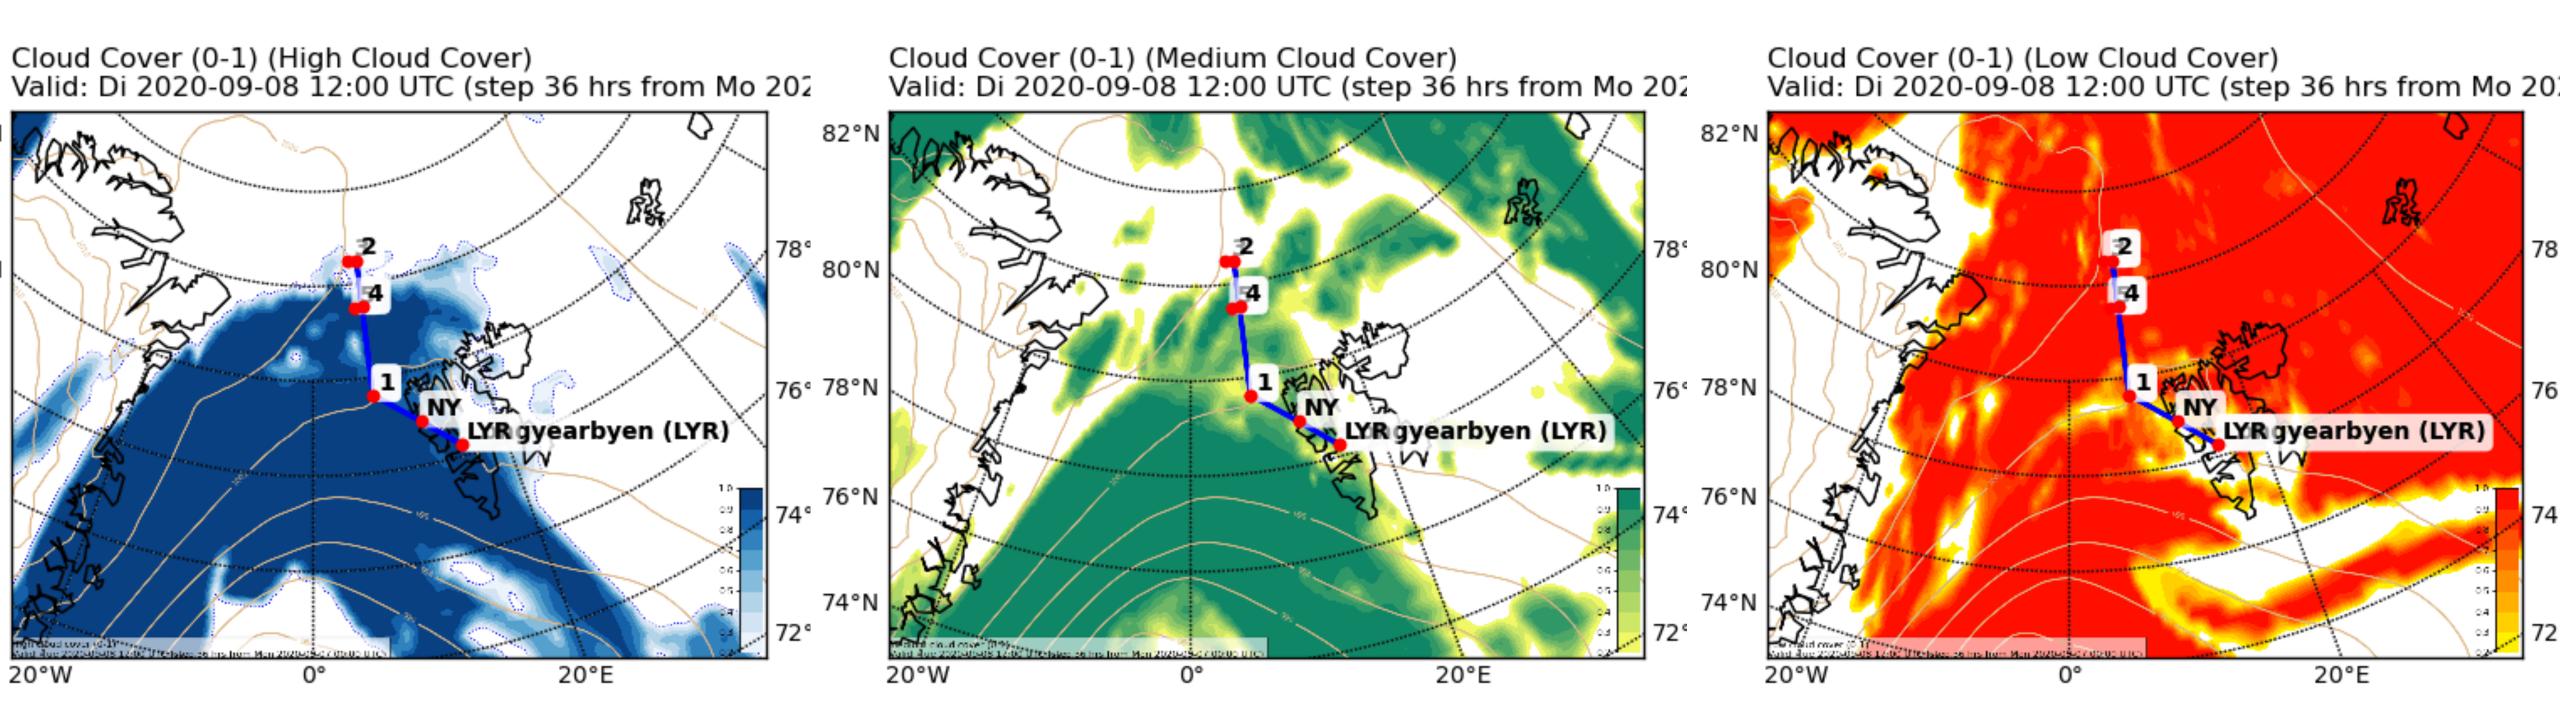

## Tomorrow

Cloud Cover (0-1) Vertical Section Valid: Di 2020-09-08 12:00 UTC (step 36 hrs from Mo 2020-09-07 00:00 UTC)