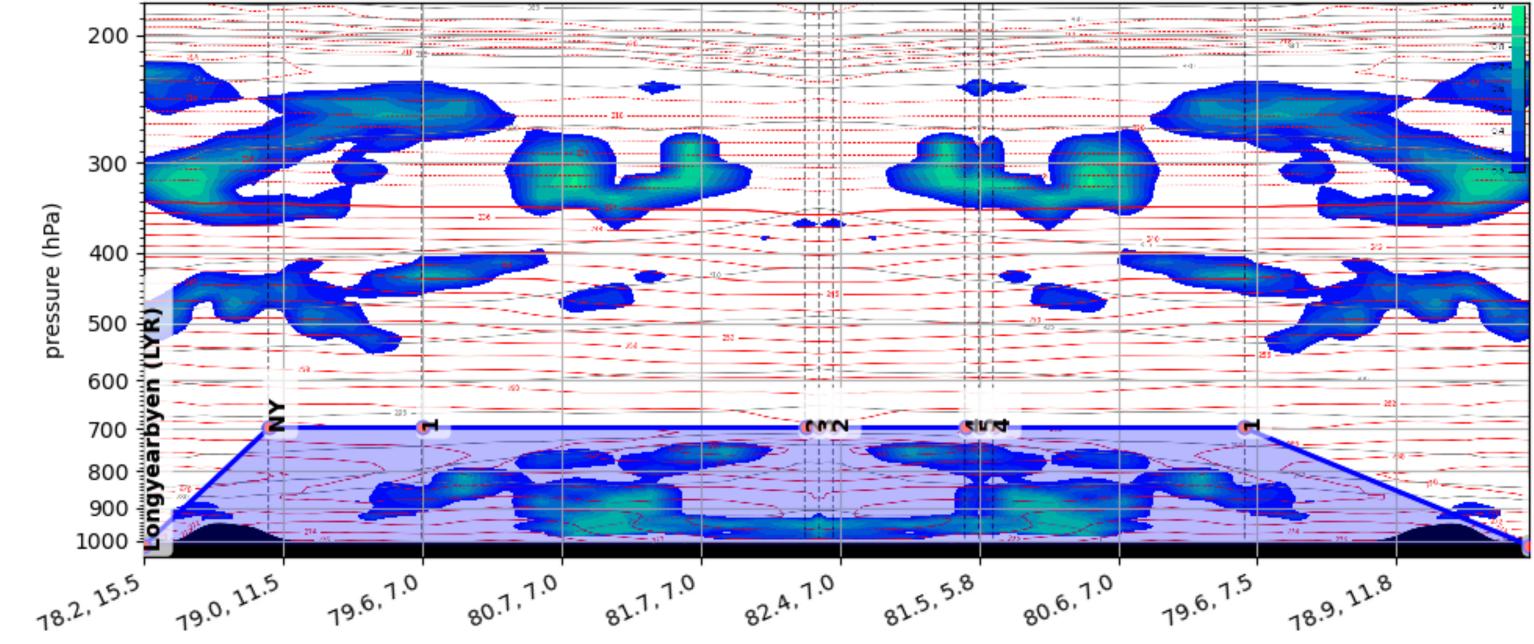

# Meteogram Longyearbyen

## Tomorrow

Cloud Cover (0-1) Vertical Section Valid: Di 2020-09-08 12:00 UTC (step 36 hrs from Mo 2020-09-07 00:00 UTC)

## Cloud Cover (0-1) Vertical Section Valid: Mi 2020-09-09 12:00 UTC (step 60 hrs from Mo 2020-09-07 00:00 UTC)

200 300 pressure (hPa) 400 500 🛣 600 S 700 800 900 1000 Ż 19.6, 1.0 80.7,7.0 81.7,7.0 18.2, 15.5 19.0, 11.5