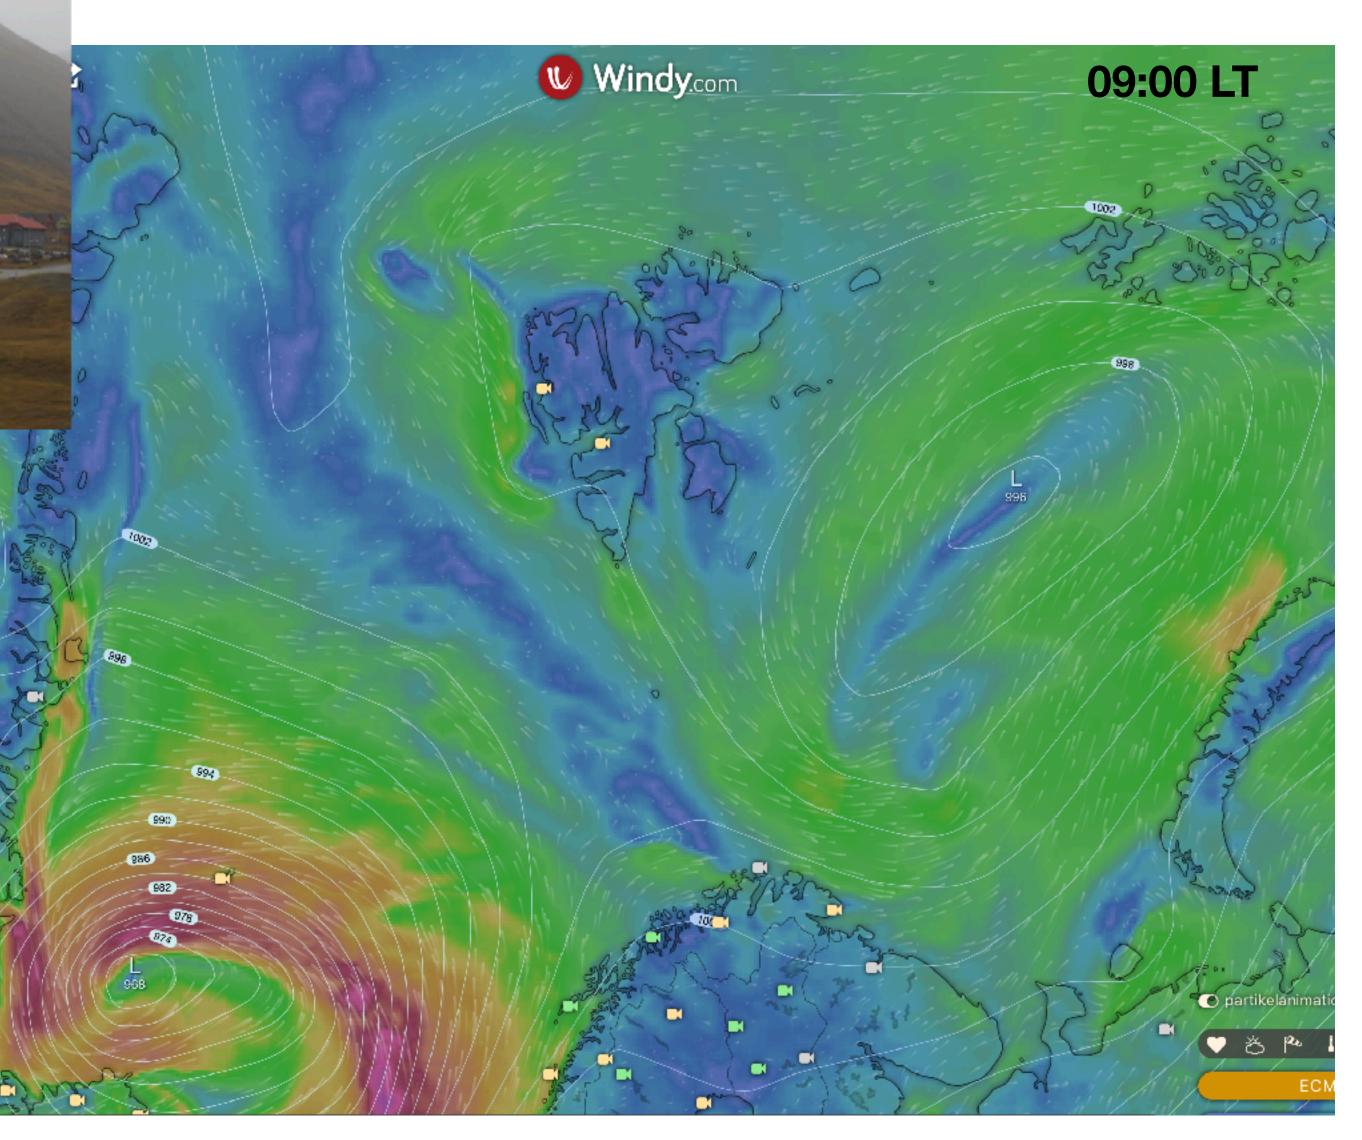

## Tuesday 12:00 LT

1006

Mittwoch 16

Montag 14

Sonntag 13

Dienstag 15

### Windy.com

1002

Regen, Gewitter 💧 Regenmenge 🜻 Temperatur Feuchtigkeit 📣 🕬 🗠 😂 🗠 🗠 Hohe Wolken 🕀 Mittelhohe Wolken 🐵 Niedrige Wolken Wolkenobergrenze 🛪 Wolkenuntergrenze 줔 Mehr Ebenen... <

| 1 | partik | elanim | ation | 00       | lruck    | $\sum$ | 4  |
|---|--------|--------|-------|----------|----------|--------|----|
| C | ප්     | pite.  | 1     | <b>X</b> | <u> </u> | Mehr   | Ek |
|   | ECMWF  |        |       |          |          |        |    |
|   | kt     | 0      | 5     | 10       | 20       | 30     | 4  |