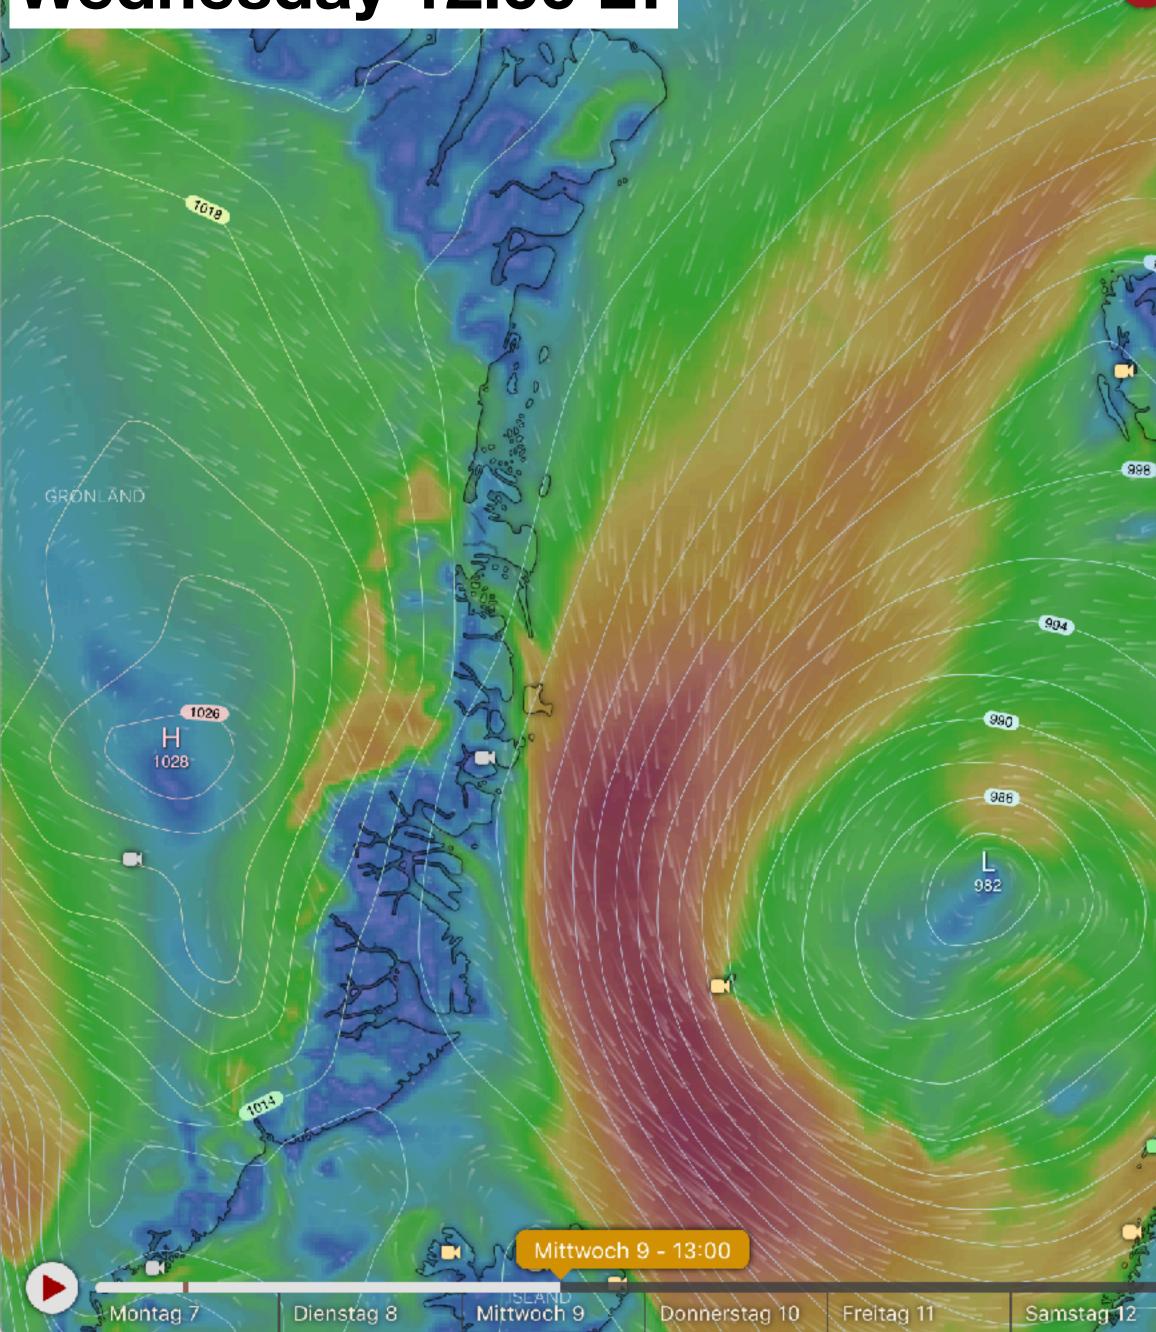

## Wednesday 12:00 LT

https://home.uni-leipzig.de/~ehrlich/MOSAiC\_ACA\_wiki\_doku/lib/exe/fetch.php?media=weather\_20200906.pdf

#### Windy.com

1006

Wetterradar 🔗 Regen, Gewitter 💧 Regenmenge 🜻 Temperatur Feuchtigkeit 📣 Nullgradgrenze 🖴 Hohe Wolken 🕀 Mittelhohe Wolken Niedrige Wolken 🕥 Wolkenobergrenze 🛪 Wolkenuntergrenze 🖘 Mehr Ebenen... 🔇

1006

💽 partikelanimation 📔 💽 druck 🛡 🖄 🏁 🏅 🛪 💽 🔊 Mehr Ebenen... ECMWF kt 10 20 30 5 0 Dienstag 15 Montag 14 Sonntag 13 Mittwoch 16 © OpenStreetMap contributors