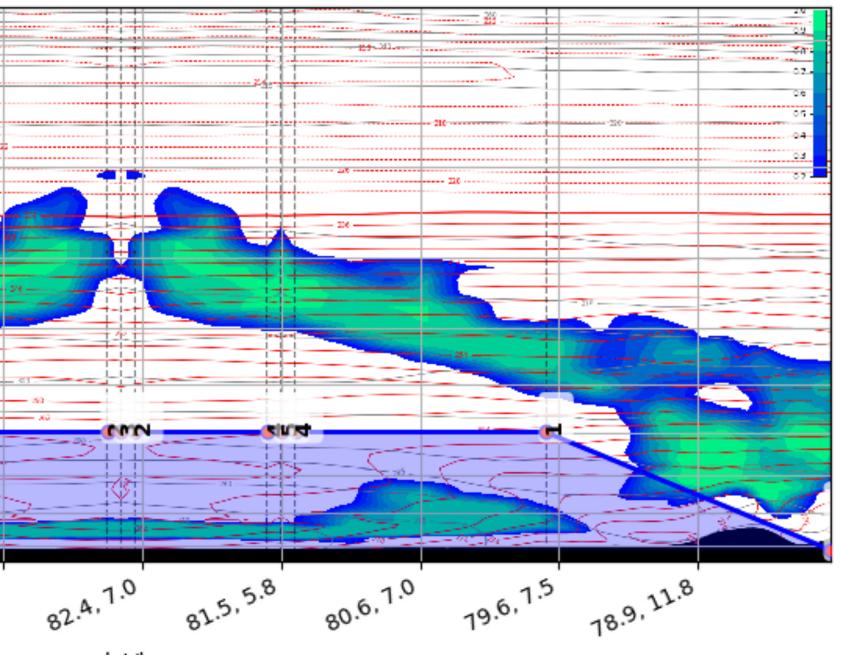

# Meteogram Longyearbyen

## Cloud Cover (0-1) Vertical Section Valid: Mi 2020-09-09 12:00 UTC (step 60 hrs from Mo 2020-09-07 00:00 UTC)

200 300 pressure (hPa) 400 500 🛣 600 S 700 800 900 1000 Ż 19.6, 1.0 80.7,7.0 81.7,7.0 18.2, 15.5 19.0, 11.5