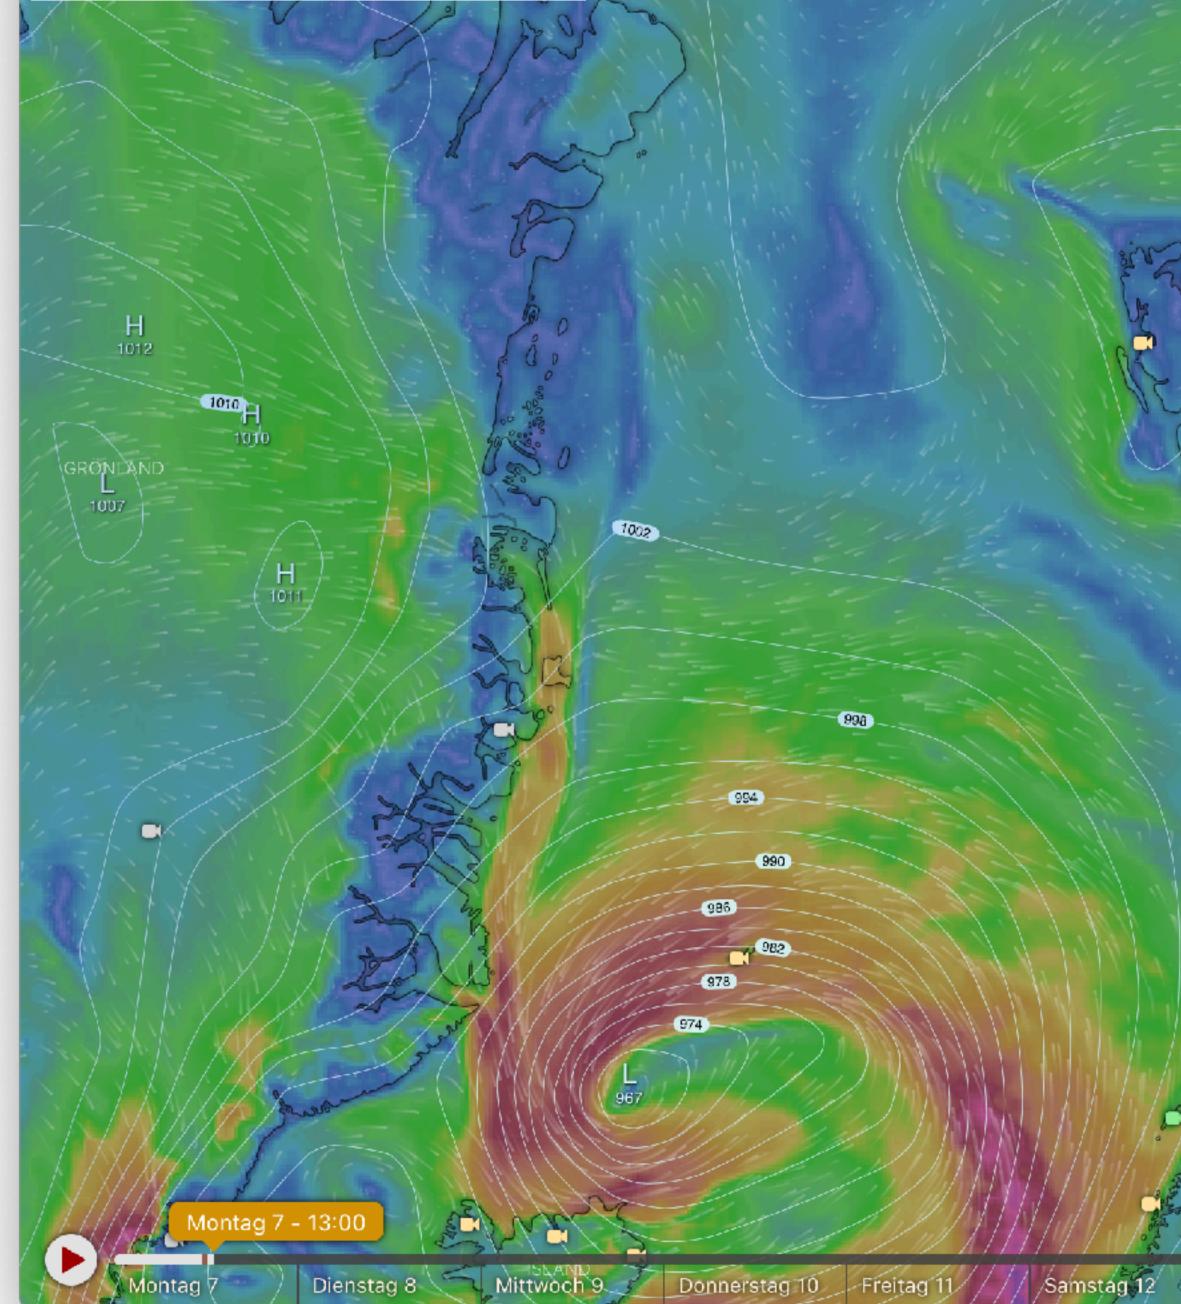

## Wednesday 12:00 LT

https://home.uni-leipzig.de/~ehrlich/MOSAiC\_ACA\_wiki\_doku/lib/exe/fetch.php?media=weather\_20200906.pdf

#### Windy.com

1006

Wetterradar 🔗 Regen, Gewitter 💧 Regenmenge 🜻 Temperatur Feuchtigkeit 📣 Nullgradgrenze 🖴 Hohe Wolken 🕀 Mittelhohe Wolken Niedrige Wolken 🕥 Wolkenobergrenze 🛪 Wolkenuntergrenze 🖘 Mehr Ebenen... 🔇

1006

💽 partikelanimation 📔 💽 druck 🛡 🖄 🏁 🏅 🛪 💽 🔊 Mehr Ebenen... ECMWF kt 10 20 30 5 0 Dienstag 15 Montag 14 Sonntag 13 Mittwoch 16 © OpenStreetMap contributors