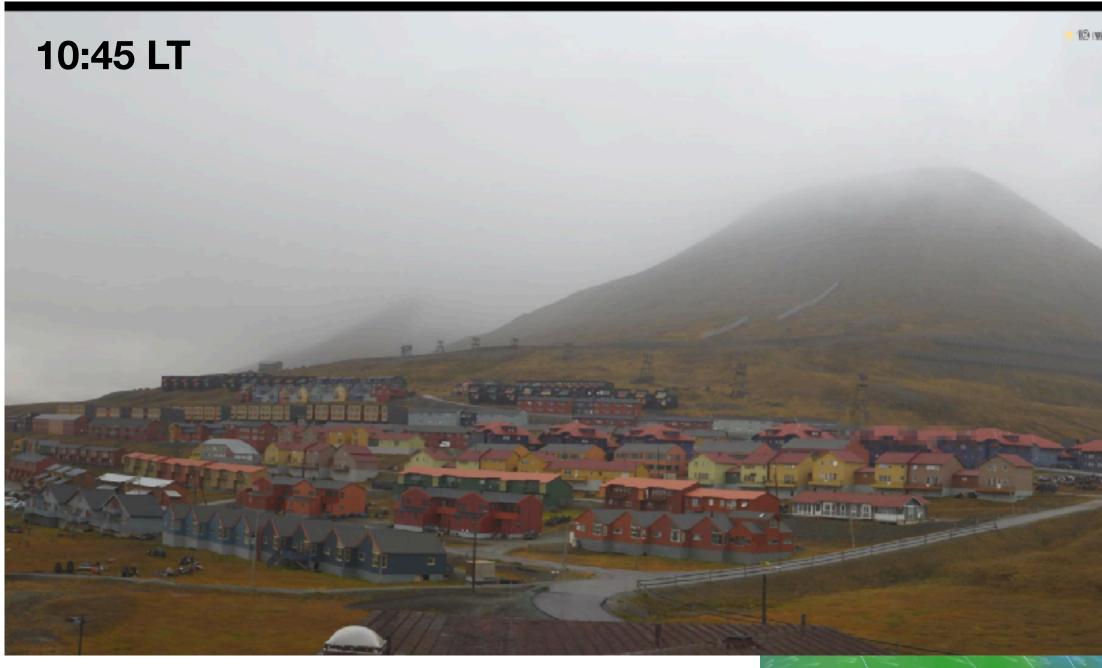

# This morning





Windy: Wind map & weather forecast

# Monday 12:00 LT



https://home.uni-leipzig.de/~ehrlich/MOSAiC\_ACA\_wiki\_doku/lib/exe/fetch.php?media=weather\_20200906.pdf

998

996

1002

1006

### Windy.com

P

Montag 14

Sonntag 13

Wetterradar 🔗 Regen, Gewitter 💧 Regenmenge 🜻 Temperatur 🚦 Feuchtigkeit 📣 Nullgradgrenze 🚔 Hohe Wolken 🕀 Mittelhohe Wolken 🐵 Niedrige Wolken 🗅 Wolkenobergrenze 🛪 Wolkenuntergrenze 🖘 Mehr Ebenen... <

| 1010                   | o par       | tikelani | mation |      | ruck       |      | i    | 2    |
|------------------------|-------------|----------|--------|------|------------|------|------|------|
| 1.5557                 | 🗢 ž         | ës pro   |        | 'স 🌔 | <b>X X</b> | Mehi | Eben | en.  |
|                        | $ \subset $ |