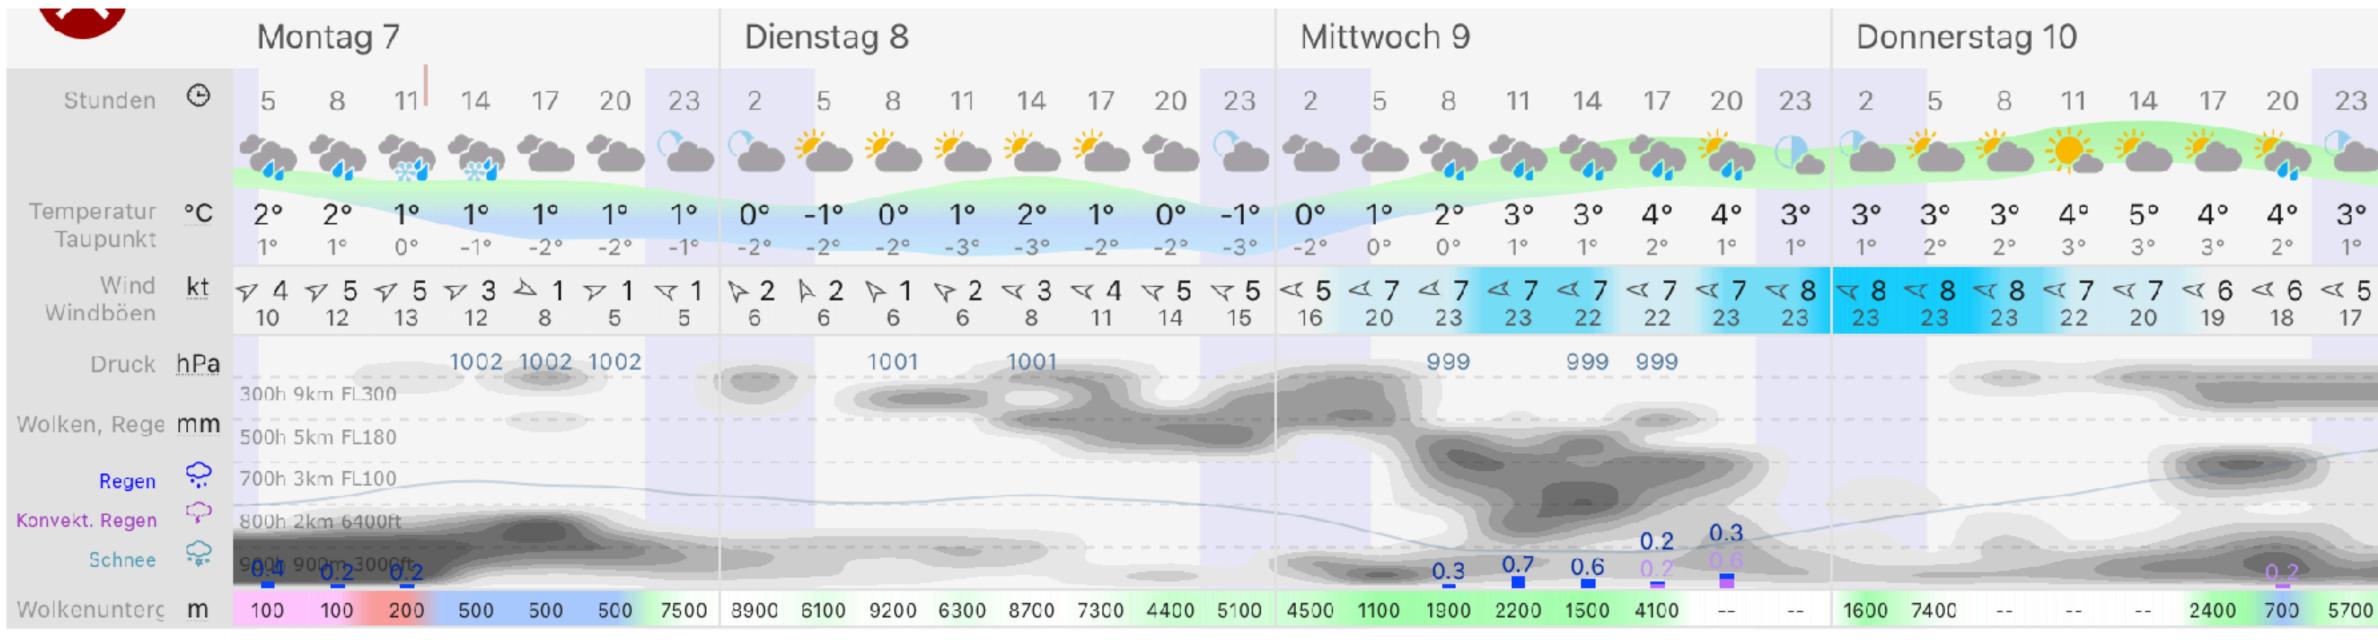

| pite.  | 1     | <b>X</b> | <u> </u> | Mehr   | Ek |
|   | ECMWF  |        |       |          |          |        |    |
|   | kt     | 0      | 5     | 10       | 20       | 30     | 4  |

OpenStreetMap contributors



Windy: Wind map & weather forecast

## Wednesday 12:00 LT



https://home.uni-leipzig.de/~ehrlich/MOSAiC\_ACA\_wiki\_doku/lib/exe/fetch.php?media=weather\_20200906.pdf

#### Windy.com

1006

Wetterradar 🔗 Regen, Gewitter 💧 Regenmenge 🜻 Temperatur Feuchtigkeit 📣 Nullgradgrenze 🖴 Hohe Wolken 🕀 Mittelhohe Wolken Niedrige Wolken 🕥 Wolkenobergrenze 🛪 Wolkenuntergrenze 🖘 Mehr Ebenen... 🔇

1006

💽 partikelanimation 📔 💽 druck 🛡 🖄 🏁 🏅 🛪 💽 🔊 Mehr Ebenen... ECMWF kt 10 20 30 5 0 Dienstag 15 Montag 14 Sonntag 13 Mittwoch 16 © OpenStreetMap contributors



# Meteogram Longyearbyen





## Tomorrow



Cloud Cover (0-1) Vertical Section Valid: Di 2020-09-08 12:00 UTC (step 36 hrs from Mo 2020-09-07 00:00 UTC)



## Cloud Cover (0-1) Vertical Section Valid: Mi 2020-09-09 12:00 UTC (step 60 hrs from Mo 2020-09-07 00:00 UTC)

200 300 pressure (hPa) 400 500 🛣 600 S 700 800 900 1000 Ż 19.6, 1.0 80.7,7.0 81.7,7.0 18.2, 15.5 19.0, 11.5

## Wednesday:

Tuesday: