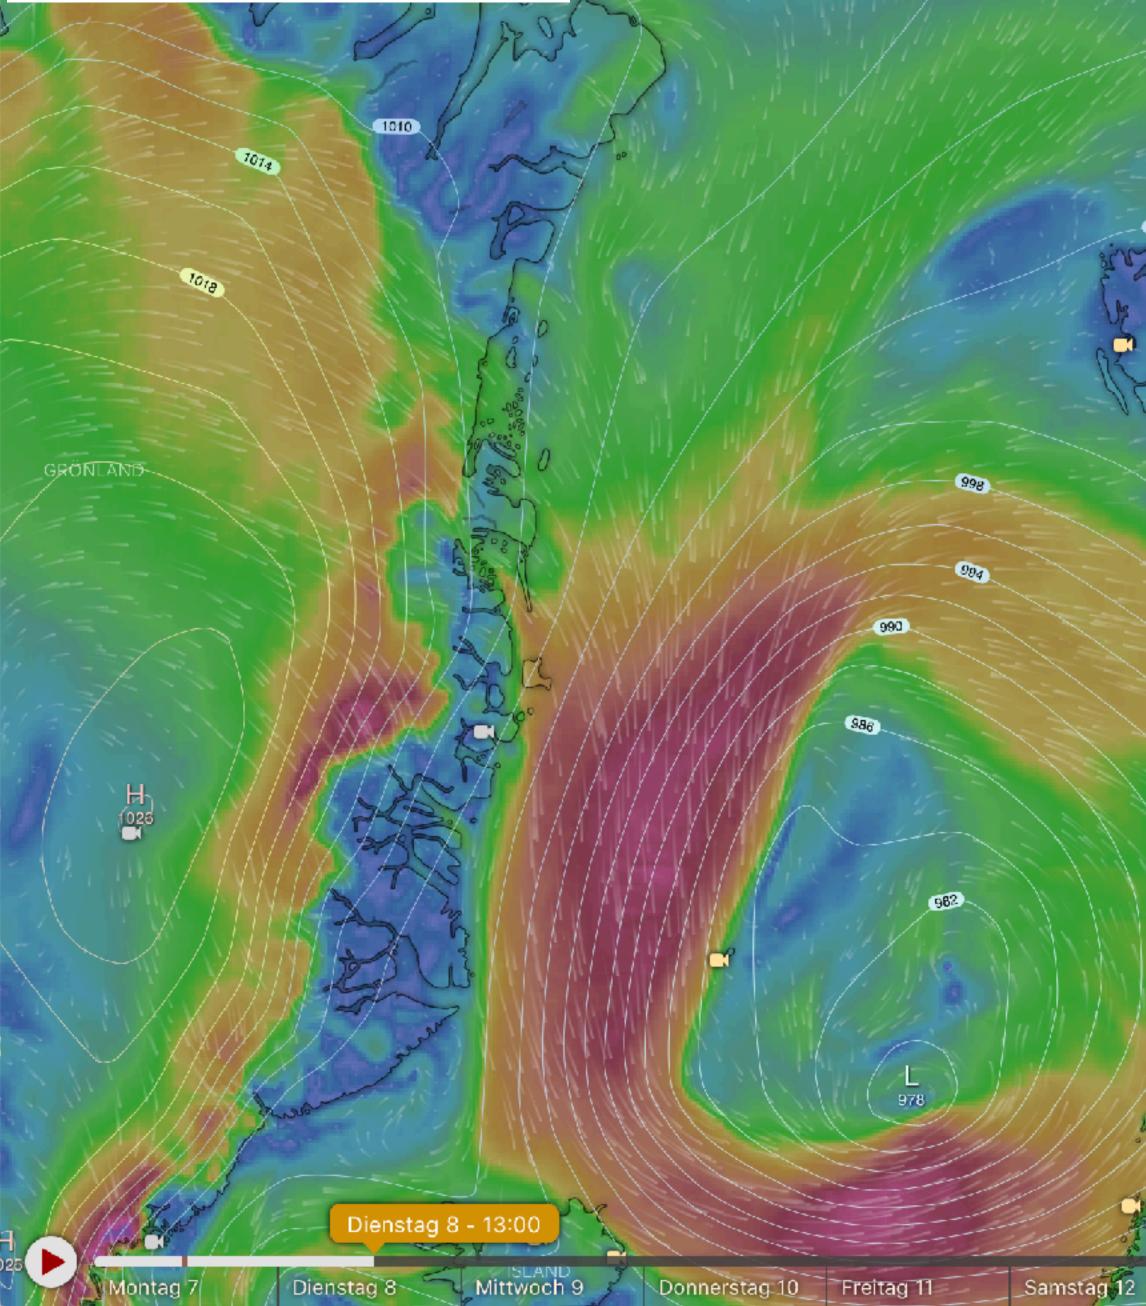

## Wednesday 12:00 LT

https://home.uni-leipzig.de/~ehrlich/MOSAiC\_ACA\_wiki\_doku/lib/exe/fetch.php?media=weather\_20200906.pdf

#### Windy.com

1006

Wetterradar 🔗 Regen, Gewitter 💧 Regenmenge 🜻 Temperatur Feuchtigkeit 📣 Nullgradgrenze 🖴 Hohe Wolken 🕀 Mittelhohe Wolken Niedrige Wolken 🕥 Wolkenobergrenze 🛪 Wolkenuntergrenze 🖘 Mehr Ebenen... 🔇

1006

💽 partikelanimation 📔 💽 druck 🛡 🖄 🏁 🏅 🛪 💽 🔊 Mehr Ebenen... ECMWF kt 10 20 30 5 0 Dienstag 15 Montag 14 Sonntag 13 Mittwoch 16 © OpenStreetMap contributors