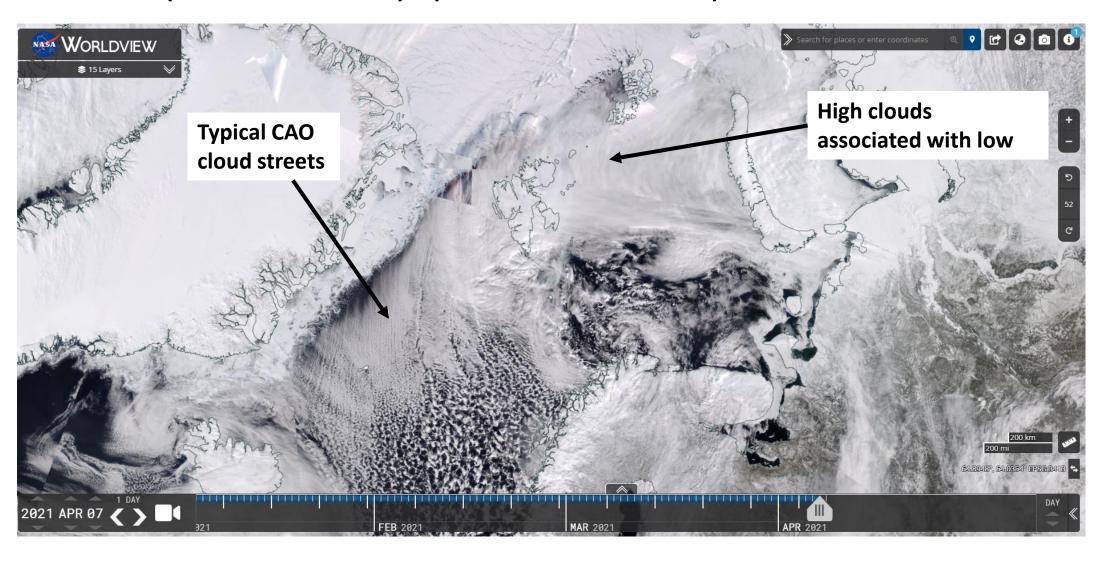

### VIIRS (NOAA-20) (07.04.2021)

# VIIRS (NOAA-20) (06.04.2021)

Airport situation: Longyearbyen (07.04.2021)

- Strong winds & precipitation
- Extremely low visibility
- No flight possible