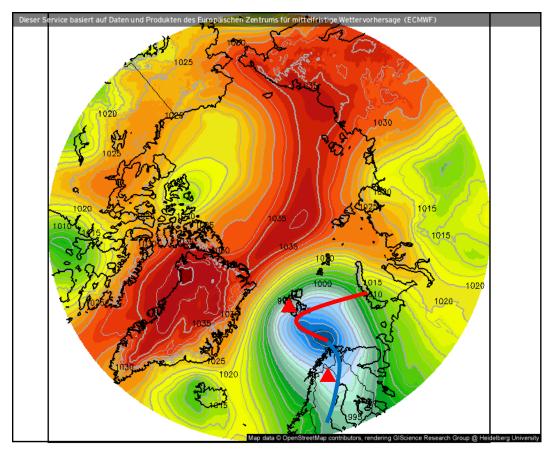

### Surface air pressure (07.04.2021 12 UTC)

ECMWF/Global Euro HD vom 07.04.2021/12z

- Low further weakens
- Low shifts towards Svalbard
- High over Greenland strengthens