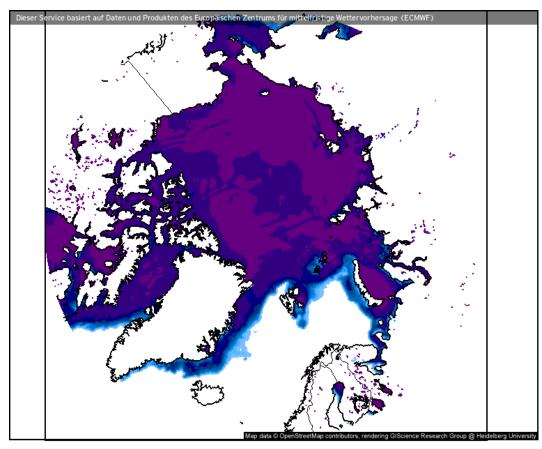

### Sea ice cover (07.04.2021 12 UTC)

- Still pronounced Whaler's Bay polynia
- Sea ice cover East of Greenland slightly decreased