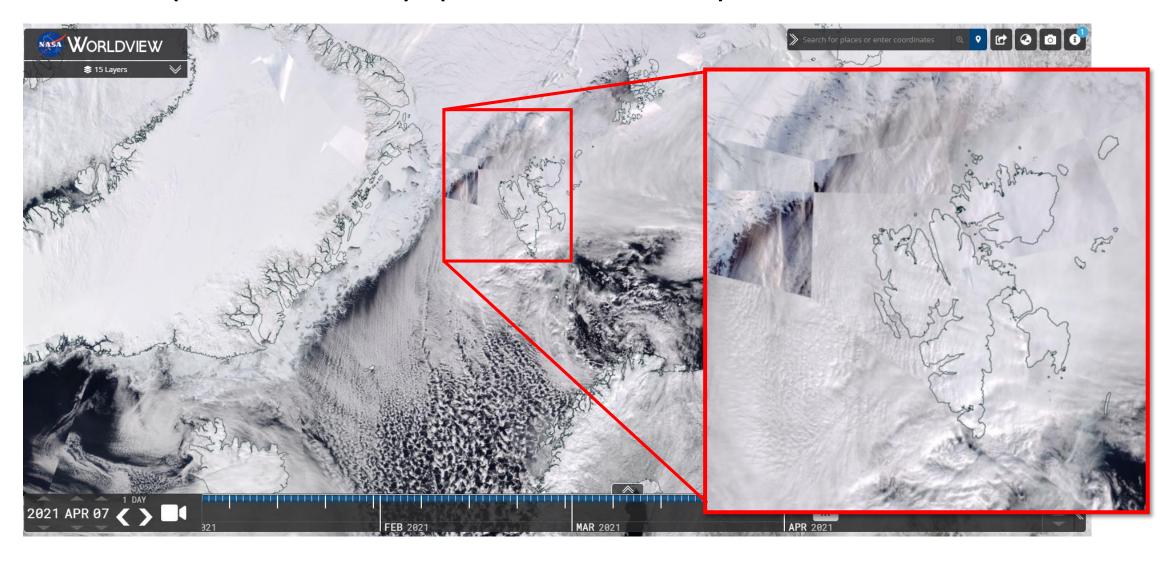

### VIIRS (NOAA-20) (07.04.2021)

# VIIRS (NOAA-20) (06.04.2021)

Airport situation: Longyearbyen (07.04.2021)

- Strong winds & precipitation
- Extremely low visibility
- No flight possible