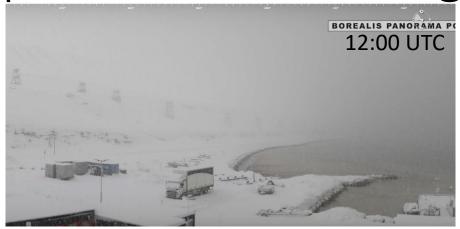

# VIIRS (NOAA-20) (06.04.2021)

Airport situation: Longyearbyen (07.04.2021)

- Strong winds & precipitation
- Extremely low visibility
- No flight possible