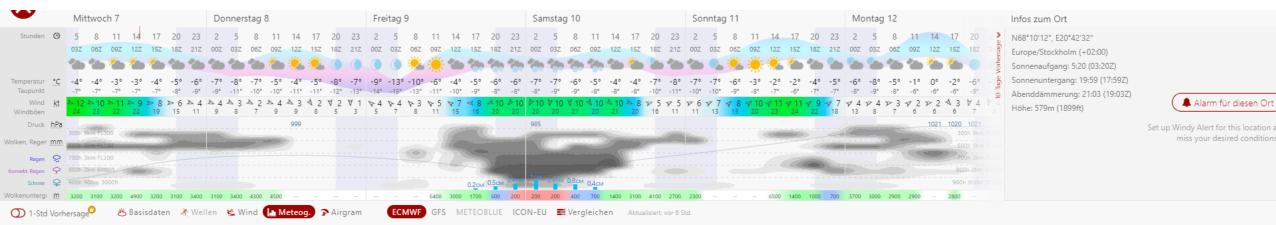

# VIIRS (NOAA-20) (06.04.2021)

Airport situation: Longyearbyen (07.04.2021)

- Strong winds & precipitation
- Extremely low visibility
- No flight possible

### Svalbard Airport. Longyear

Longyearbyen, Norway

latitude: 78-15N, longitude: 015-28E, elevation: 2 m

### Current weather observation

The report was made 25 minutes ago, at 11:50 UTC

Wind 25 kt from the Northeast with gusts up to 37 kt

Temperature -7°C

Humidity 86%

Pressure 991 hPa

Visibility: 0300 m

heavy snow, Blowing snow

### Change units

METAR: ENSB 071150Z 04025G37KT 0300 +SN BLSN VV005 M07/M09 Q0991 TEMPO 04025KT 1000 SN VV008 RMK WIND 1400FT 03029KT

Time: 14:15 (12:15 UTC)

### Forecast

Forecast valid from 07 at 12 UTC to 08 at 12

### Wind 25 kt from the Northeast

Visibility: 1000 m

at a height of 800 ft

snow

Temporary from 07 at 12 UTC to 07 at 15 UTC

Wind 25 kt from the Northeast with gusts up to

Visibility: 0300 m

rioibinty: CCC III

at a height of 300 ft

heavy snow, Blowing snow

Becomina

### from 07 at 15 UTC to 07 at 18 UTC Wind 8 kt from the East

Visibility 10 km or more

Few clouds at a height of 1000 ft

Broken clouds at a height of 2000 ft

### light snow

Temporary from 07 at 15 UTC to 07 at 21 UTC

Visibility: 1000 m

at a height of 800 ft

### snow

TAF: ENSB 0712/0812 04025KT 1000 SN VV008 TEMPO 0712/0715 04025G35KT 0300 +SN BLSN VV003 BECMG 0715/0718 10008KT 9999 -SN FEW010 BKN020 TEMPO 0715/0721 1000 SN VV008