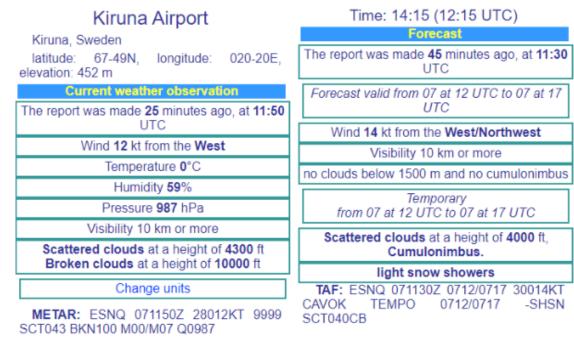

at 12

### Wind 25 kt from the Northeast

Visibility: 1000 m

at a height of 800 ft

snow

Temporary from 07 at 12 UTC to 07 at 15 UTC

Wind 25 kt from the Northeast with gusts up to

Visibility: 0300 m

rioibinty: CCC III

at a height of 300 ft

heavy snow, Blowing snow

Becomina

### from 07 at 15 UTC to 07 at 18 UTC Wind 8 kt from the East

Visibility 10 km or more

Few clouds at a height of 1000 ft

Broken clouds at a height of 2000 ft

### light snow

Temporary from 07 at 15 UTC to 07 at 21 UTC

Visibility: 1000 m

at a height of 800 ft

### snow

TAF: ENSB 0712/0812 04025KT 1000 SN VV008 TEMPO 0712/0715 04025G35KT 0300 +SN BLSN VV003 BECMG 0715/0718 10008KT 9999 -SN FEW010 BKN020 TEMPO 0715/0721 1000 SN VV008

### Airport situation: Kiruna (07.04.2021)

Good visibility, few clouds





### Windy surface temperature/pressure (07.04.2021)





### **Summary**

- Svalbard under heavy influence by low (clouds, precipitation)
- Still CAO S-W of Svalbard, but no flight possible from LYR