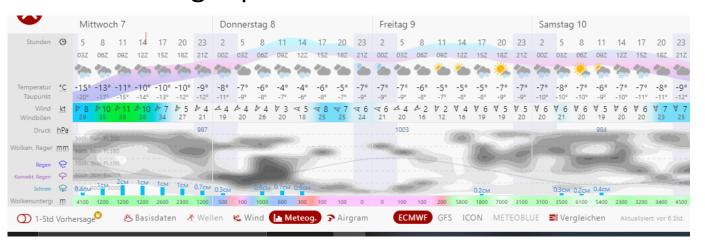

| Benjamin

### Sea ice cover (07.04.2021 12 UTC)





- Still pronounced Whaler's Bay polynia
- Sea ice cover East of Greenland slightly decreased

### Surface air pressure (07.04.2021 12 UTC)





ECMWF/Global Euro HD vom 07.04.2021/12z

- Low further weakens
- Low shifts towards Svalbard
- High over Greenland strengthens

## Wind, $\theta_{eq}$ , z, IWV (07.04.2021 12 UTC)



- Stronger winds over Fram Strait
- Lower intrusion of moist air into Barent Sea reaching Svalbard

### Clouds (07.04.2021 13 UTC)



- Kiruna mostly cloud-free
- The low brings clouds of all altitudes to Svalbard/LYR

### VIIRS (NOAA-20) (07.04.2021)



# VIIRS (NOAA-20) (06.04.2021)



Airport situation: Longyearbyen (07.04.2021)



- Strong winds & precipitation
- Extremely low visibility
- No flight possible



### Svalbard Airport. Longyear

Longyearbyen, Norway

latitude: 78-15N, longitude: 015-28E, elevation: 2 m

### Current weather observation

The report was made 25 minutes ago, at 11:50 UTC

Wind 25 kt from the Northeast with gusts up to 37 kt

Temperature -7°C

Humidity 86%

Pressure 991 hPa

Visibility: 0300 m

heavy snow, Blowing snow

### Change units

METAR: ENSB 071150Z 04025G37KT 0300 +SN BLSN VV005 M07/M09 Q0991 TEMPO 04025KT 1000 SN VV008 RMK WIND 1400FT 03029KT

Time: 14:15 (12:15 UTC)

### Forecast

Forecast valid from 07 at 12 UTC to 08 at 12

### Wind 25 kt from the Northeast

Visibility: 1000 m

at a height of 800 ft

snow

Temporary from 07 at 12 UTC to 07 at 15 UTC

Wind 25 kt from the Northeast with gusts up to

Visibility: 0300 m

rioibinty: CCC III

at a height of 300