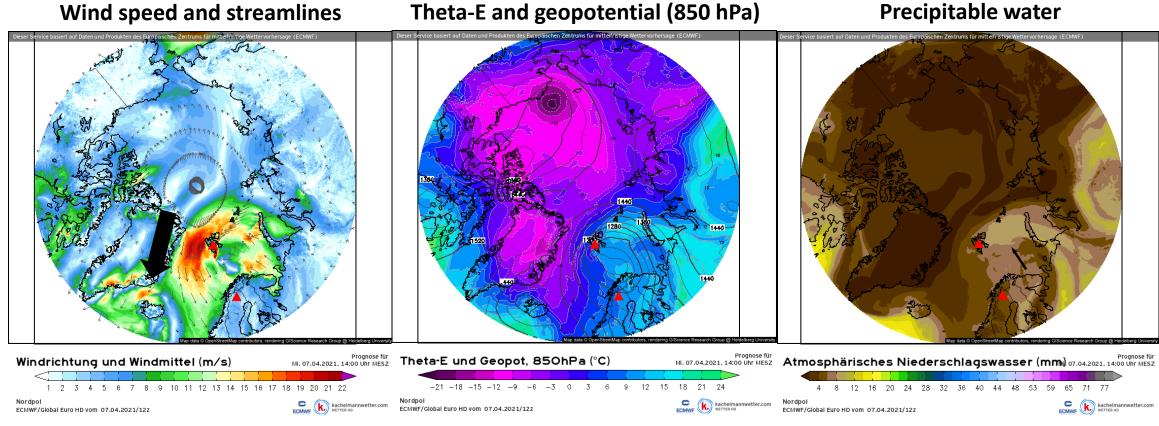

## Wind, $\theta_{eq}$ , z, IWV (07.04.2021 12 UTC)

- Stronger winds over Fram Strait
- Lower intrusion of moist air into Barent Sea reaching Svalbard