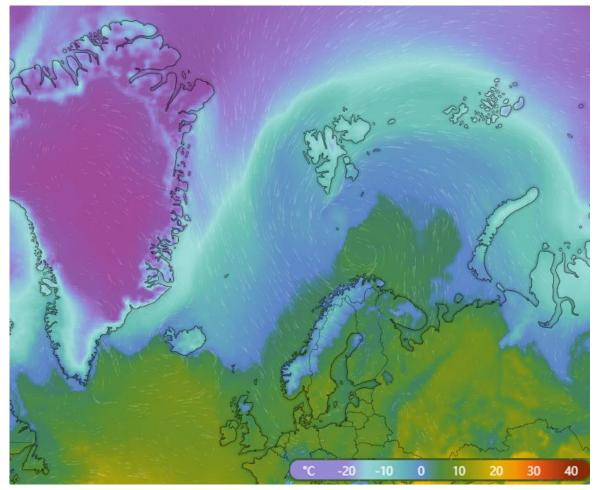

## Wind, $\theta_{eq}$ , z, IWV (07.04.2021 12 UTC)

- Stronger winds over Fram Strait
- Lower intrusion of moist air into Barent Sea reaching Svalbard

### Windy surface temperature/pressure (07.04.2021)