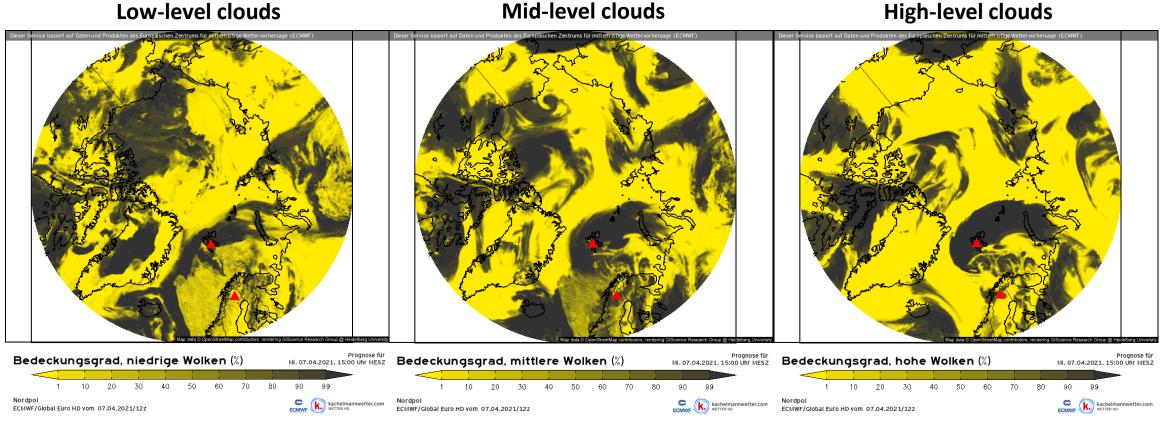

### Clouds (07.04.2021 13 UTC)

- Kiruna mostly cloud-free
- The low brings clouds of all altitudes to Svalbard/LYR