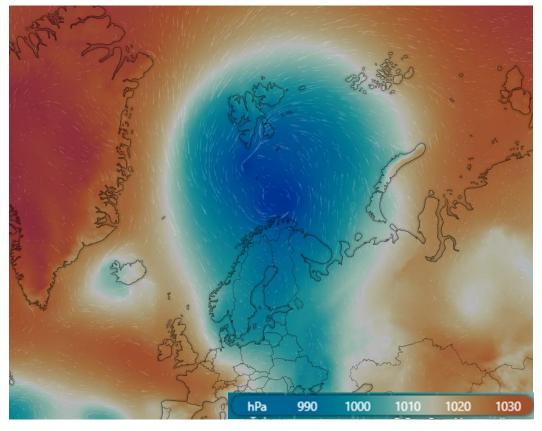

### Surface air pressure (07.04.2021 12 UTC)

ECMWF/Global Euro HD vom 07.04.2021/12z

- Low further weakens
- Low shifts towards Svalbard
- High over Greenland strengthens

### Windy surface temperature/pressure (07.04.2021)