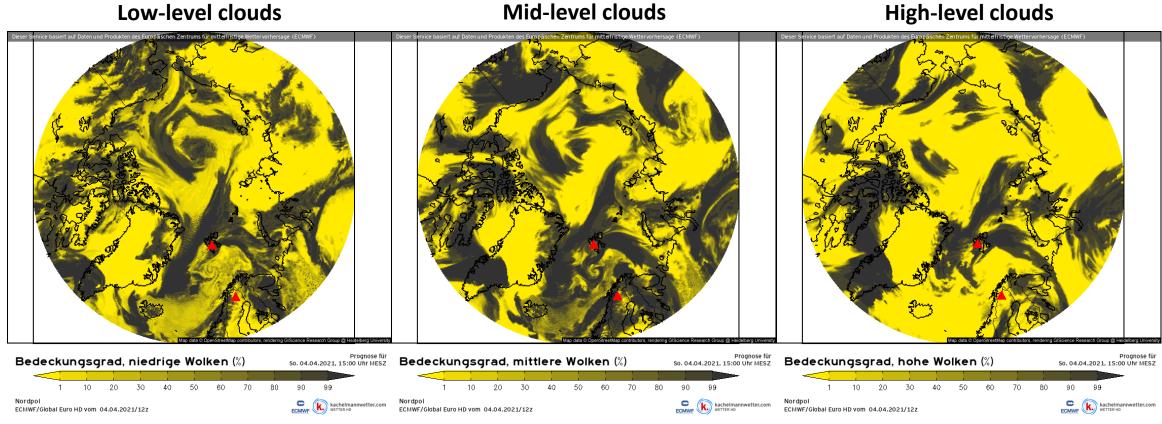

# Weather observations 04.04.2021

## Sea ice cover (04.04.2021 12 UTC)



Eisbedeckung (Meere und Seen) (%)

1 10 20 30 40 50 60 70 80 90 99

Nordpol
ECMWF/Global Euro HD vom 04.04.2021/12z

- Pronounced Whaler's Bay polynia
- Sea ice cover increase East of Greenland

#### Surface air pressure (04.04.2021 12 UTC)



- Luftdruck auf Meereshöhe (hPa)
   Prognose für so. 04.04.2021, 14:00 Uhr MESZ

   915
   934
   950
   966
   976
   984
   992
   1000 1008 1016
   1024 1032
   1040 1048 1056
- Nordpol ECMWF/Global Euro HD vom 04.04.2021/12z

kachelmannwetter.com

- Low south of Svalbard intensifies
- High over Greenland intensifies
- Massive CAO situation



#### 04.04.2021 12 UTC



- Massive CAO over Fram Strait
- Slight intrusion of moist air into Barent Sea

### Clouds (04.04.21)



Few clouds over Svalbard

## VIIRS (NOAA-20) (04.04.2021)



#### Airport situation: Longyearbyen (04.04.21)



#### Flughafen Longyearbyen

Longyearbyen, Norwegen

Breite: 78-15N, Länge: 015-28E, Höhe: 2 m

Beobachtung

Neuester Wetterbericht von vor 27 Minuten, um 13:50 UTC

Wind 28 kt aus Nordost

Temperatur -3°C

Luftfeuchtigkeit 68%

Luftdruck **992** hPa

Sichtweite 10 km oder mehr

Leicht bewölkt in der Höhe von 500 ft Aufgelockert bewölkt in der Höhe von 1700 f Durchbrochene Bewölkung in der Höhe von 3000 ft

Schnee leicht, Schneetreiben

Maßeinheiten ändern

METAR: ENSB 041350Z 05028KT 9999 -SN BLSN FEW005 SCT017 BKN030 M03/M08 Q0992 RMK WIND 1400FT 05028G38KT Zeit: 16:17 (14:17 UTC)

Prognose

Gültige Prognose vom 04 um 12 UTC bis 05 um 12 UTC

Wind 25 kt aus Ost/Nordost

Sicht