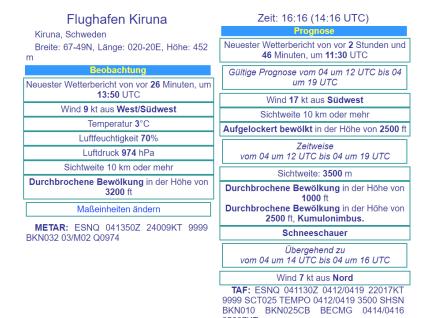

00 ft

Schnee leicht, Schneetreiben

Maßeinheiten ändern

METAR: ENSB 041350Z 05028KT 9999 -SN BLSN FEW005 SCT017 BKN030 M03/M08 Q0992 RMK WIND 1400FT 05028G38KT Zeit: 16:17 (14:17 UTC)

Prognose

Gültige Prognose vom 04 um 12 UTC bis 05 um 12 UTC

Wind 25 kt aus Ost/Nordost

Sichtweite 10 km oder mehr

Leicht bewölkt in der Höhe von 1000 ft Durchbrochene Bewölkung in der Höhe von 3000 ft

Zeitweise

vom 04 um 12 UTC bis 04 um 24 UTC

Wind 35 kt aus Ost/Nordost. Böen bis zu 45 kt

Sichtweite: 1000 m

in der Höhe von 1200 ft

Schnee, Schneetreiben

Zeitweise

vom 05 um 00 UTC bis 05 um 12 UTC

#### Wind 12 kt aus Ost/Nordost

**TAF:** ENSB 0412/0512 07025KT 9999 FEW010 BKN030 TEMPO 0412/0424 07035G45KT 1000 SN BLSN VV012 TEMPO 0500/0512 07012KT



#### Airport situation: Kiruna (04.04.21)