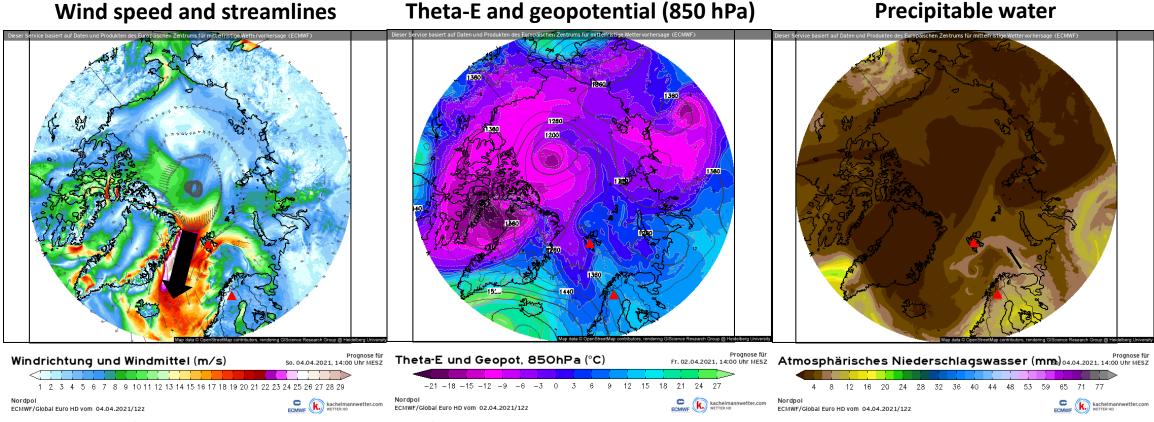

#### 04.04.2021 12 UTC

- Massive CAO over Fram Strait
- Slight intrusion of moist air into Barent Sea