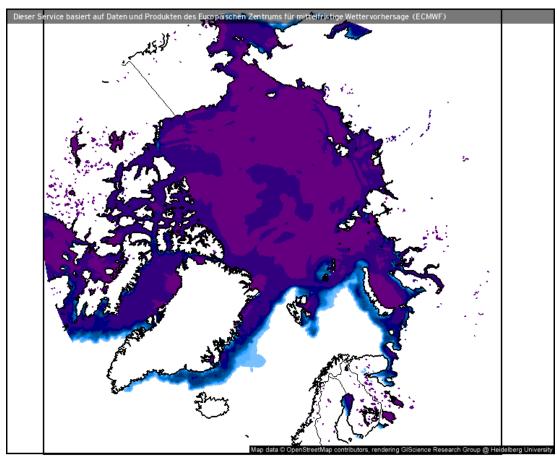

## Sea ice cover (04.04.2021 12 UTC)

Eisbedeckung (Meere und Seen) (%)

1 10 20 30 40 50 60 70 80 90 99

Nordpol
ECMWF/Global Euro HD vom 04.04.2021/12z

- Pronounced Whaler's Bay polynia
- Sea ice cover increase East of Greenland