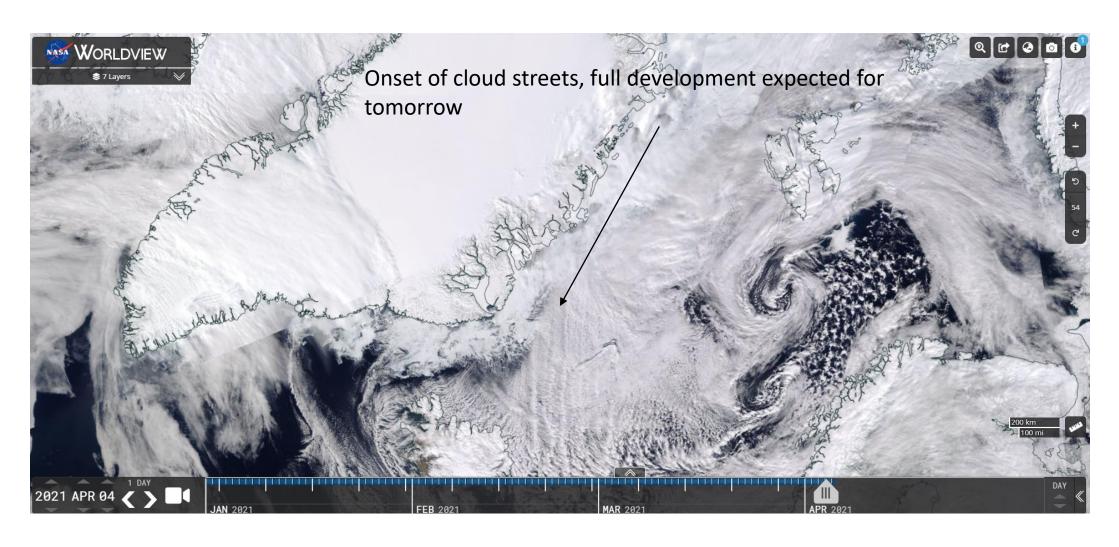

.2021 12 UTC)



Eisbedeckung (Meere und Seen) (%)

1 10 20 30 40 50 60 70 80 90 99

Nordpol
ECMWF/Global Euro HD vom 04.04.2021/12z

- Pronounced Whaler's Bay polynia
- Sea ice cover increase East of Greenland

#### Surface air pressure (04.04.2021 12 UTC)



- Luftdruck auf Meereshöhe (hPa)
   Prognose für so. 04.04.2021, 14:00 Uhr MESZ

   915
   934
   950
   966
   976
   984
   992
   1000 1008 1016
   1024 1032
   1040 1048 1056
- Nordpol ECMWF/Global Euro HD vom 04.04.2021/12z

kachelmannwetter.com

- Low south of Svalbard intensifies
- High over Greenland intensifies
- Massive CAO situation



#### 04.04.2021 12 UTC



- Massive CAO over Fram Strait
- Slight intrusion of moist air into Barent Sea

### Clouds (04.04.21)



Few clouds over Svalbard

## VIIRS (NOAA-20) (04.04.2021)



#### Airport situation: Longyearbyen (04.04.21)



#### Flughafen Longyearbyen

Longyearbyen, Norwegen

Breite: 78-15N, Länge: 015-28E, Höhe: 2 m

Beobachtung

Neuester Wetterbericht von vor 27 Minuten, um 13:50 UTC

Wind 28 kt aus Nordost

Temperatur -3°C

Luftfeuchtigkeit 68%

Luftdruck **992** hPa

Sichtweite 10 km oder mehr

Leicht bewölkt in der Höhe von 500 ft Aufgelockert bewölkt in der Höhe von 1700 f Durchbrochene Bewölkung in der Höhe von 3000 ft

Schnee leicht, Schneetreiben

Maßeinheiten ändern

METAR: ENSB 041350Z 05028KT 9999 -SN BLSN FEW005 SCT017 BKN030 M03/M08 Q0992 RMK WIND 1400FT 05028G38KT Zeit: 16:17 (14:17 UTC)

Prognose

Gültige Prognose vom 04 um 12 UTC bis 05 um 12 UTC

Wind 25 kt aus Ost/Nordost

Sichtweite 10 km oder mehr

Leicht bewölkt in der Höhe von 1000 ft