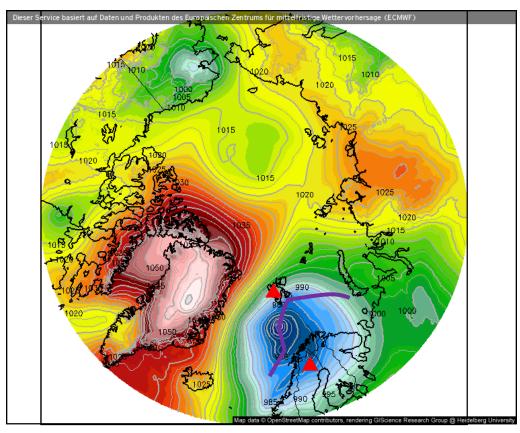

#### Surface air pressure (04.04.2021 12 UTC)

- Luftdruck auf Meereshöhe (hPa)
   Prognose für so. 04.04.2021, 14:00 Uhr MESZ

   915
   934
   950
   966
   976
   984
   992
   1000 1008 1016
   1024 1032
   1040 1048 1056
- Nordpol ECMWF/Global Euro HD vom 04.04.2021/12z

kachelmannwetter.com

- Low south of Svalbard intensifies
- High over Greenland intensifies
- Massive CAO situation