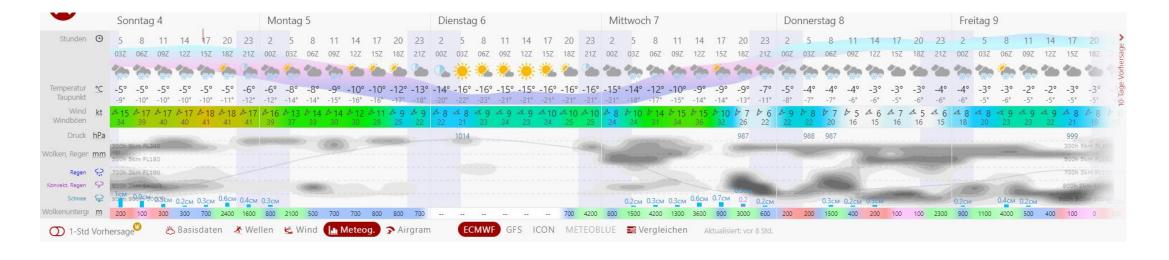

#### Airport situation: Longyearbyen (04.04.21)

#### Flughafen Longyearbyen

Longyearbyen, Norwegen

Breite: 78-15N, Länge: 015-28E, Höhe: 2 m

Beobachtung

Neuester Wetterbericht von vor 27 Minuten, um 13:50 UTC

Wind 28 kt aus Nordost

Temperatur -3°C

Luftfeuchtigkeit 68%

Luftdruck **992** hPa

Sichtweite 10 km oder mehr

Leicht bewölkt in der Höhe von 500 ft Aufgelockert bewölkt in der Höhe von 1700 f Durchbrochene Bewölkung in der Höhe von 3000 ft

Schnee leicht, Schneetreiben

Maßeinheiten ändern

METAR: ENSB 041350Z 05028KT 9999 -SN BLSN FEW005 SCT017 BKN030 M03/M08 Q0992 RMK WIND 1400FT 05028G38KT Zeit: 16:17 (14:17 UTC)

Prognose

Gültige Prognose vom 04 um 12 UTC bis 05 um 12 UTC

Wind 25 kt aus Ost/Nordost

Sichtweite 10 km oder mehr

Leicht bewölkt in der Höhe von 1000 ft Durchbrochene Bewölkung in der Höhe von 3000 ft

Zeitweise

vom 04 um 12 UTC bis 04 um 24 UTC

Wind 35 kt aus Ost/Nordost. Böen bis zu 45 kt

Sichtweite: 1000 m

in der Höhe von 1200 ft

Schnee, Schneetreiben

Zeitweise

vom 05 um 00 UTC bis 05 um 12 UTC

#### Wind 12 kt aus Ost/Nordost

**TAF:** ENSB 0412/0512 07025KT 9999 FEW010 BKN030 TEMPO 0412/0424 07035G45KT 1000 SN BLSN VV012 TEMPO 0500/0512 07012KT