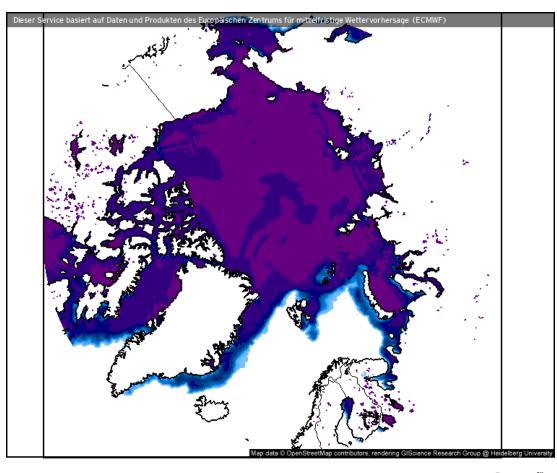

# Weather observations 03.04.2021

### Sea ice cover (03.04.2021 12 UTC)





No change with Whaler's Bay polynia

### Surface air pressure (03.04.2021 12 UTC)



Luftdruck auf Meereshöhe (hPa)

915 934 950 966 976 984 992 1000 1008 1016 1024 1032 1040 1048 1056

Nordpol ECMWF/Global Euro HD vom 03.04.2021/12z kachelmannwetter.cor

- Low south-west of Svalbard intensifies
- High over Baffin Bay
- Development of ideal CAO situation



#### 03.04.2021 12 UTC



- Onset of massive CAO over Fram Strait
- No significant intrusion of moist air into the Arctic

### Clouds (03.04.21)



• Thick cloud layers in all levels over Svalbard

## VIIRS (NOAA-20) (03.04.2021)



### Airport situation: Longyearbyen (03.04.21)



#### Flughafen Longyearbyen Longyearbyen, Norwegen

Breite: 78-15N, Länge: 015-28E, Höhe: 2 m

### Reobachtung Neuester Wetterbericht von vor 13 Minuten,