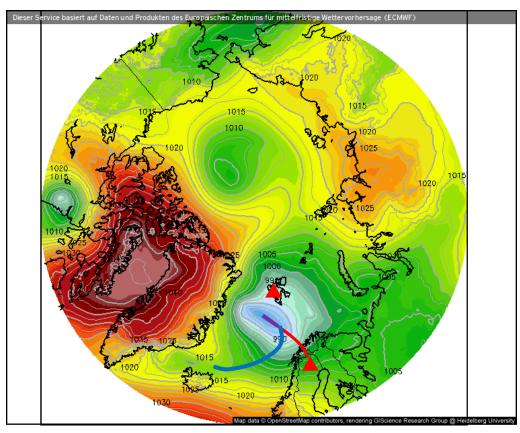

### Surface air pressure (03.04.2021 12 UTC)

Luftdruck auf Meereshöhe (hPa)

915 934 950 966 976 984 992 1000 1008 1016 1024 1032 1040 1048 1056

Nordpol ECMWF/Global Euro HD vom 03.04.2021/12z kachelmannwetter.cor

- Low south-west of Svalbard intensifies
- High over Baffin Bay
- Development of ideal CAO situation

#### 03.04.2021 12 UTC

- Onset of massive CAO over Fram Strait
- No significant intrusion of moist air into the Arctic