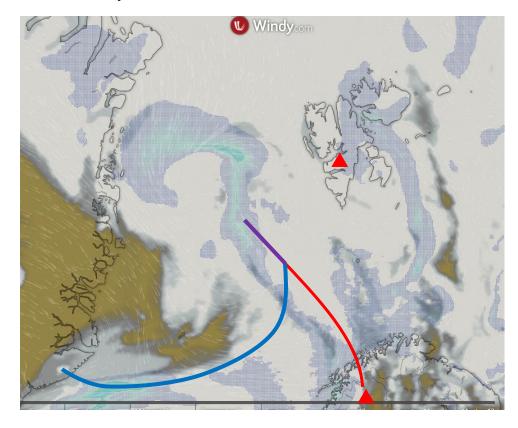

- Low south-west of Svalbard intensifies
- High over Baffin Bay
- Development of ideal CAO situation

#### 03.04.2021 12 UTC

- Onset of massive CAO over Fram Strait
- No significant intrusion of moist air into the Arctic