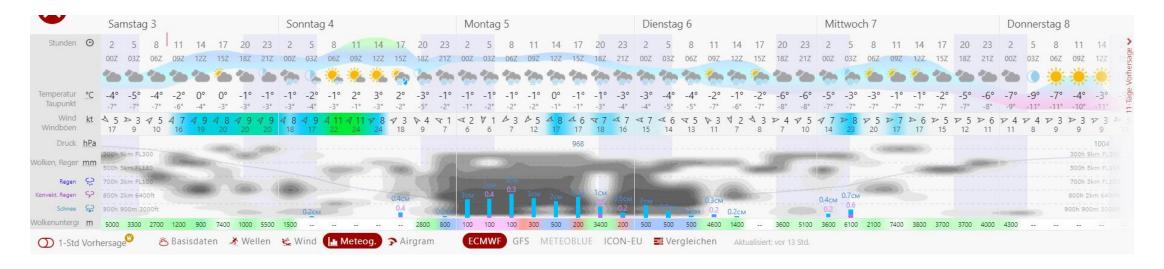

### Airport situation: Kiruna (03.04.21)

9999 BKN053/// OVC070/// M01/M08 Q1005