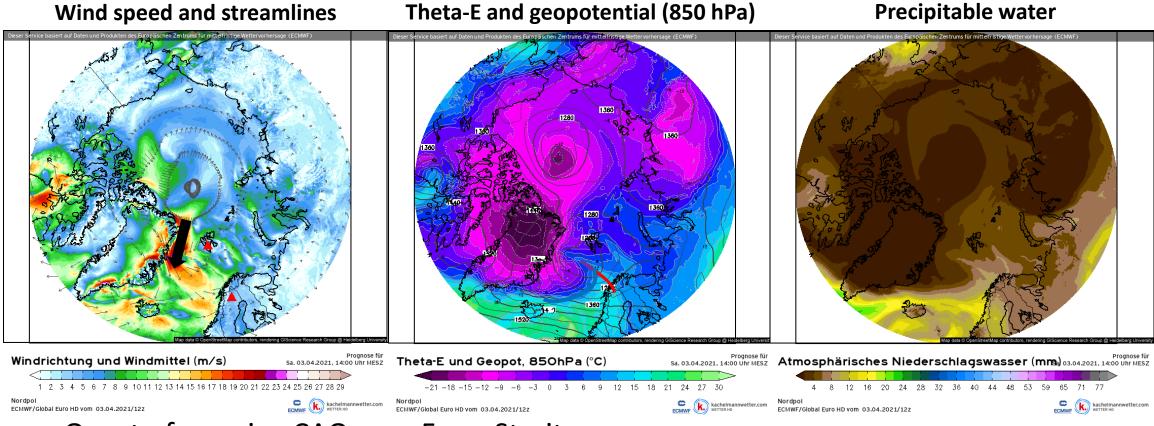

- Low south-west of Svalbard intensifies
- High over Baffin Bay
- Development of ideal CAO situation

#### 03.04.2021 12 UTC

- Onset of massive CAO over Fram Strait
- No significant intrusion of moist air into the Arctic