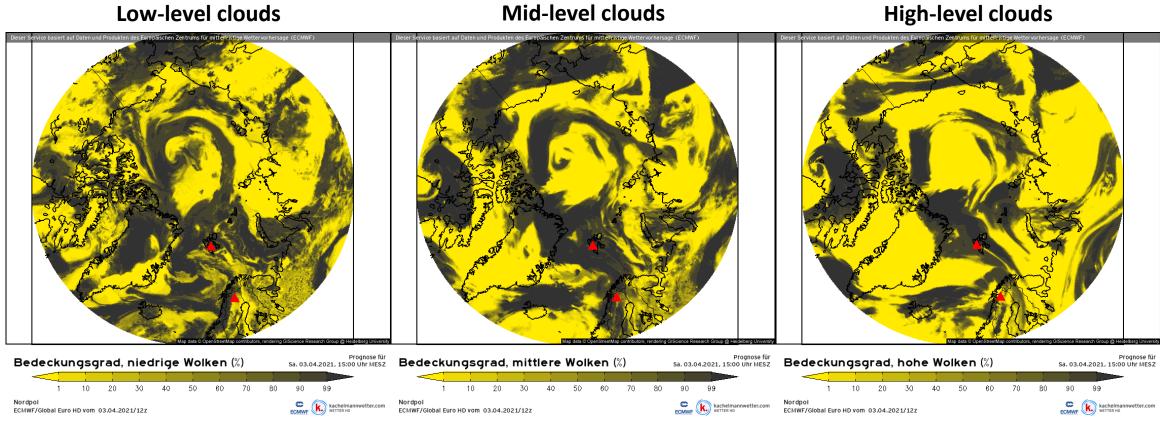

# Weather observations 03.04.2021

### Sea ice cover (03.04.2021 12 UTC)





No change with Whaler's Bay polynia

### Surface air pressure (03.04.2021 12 UTC)



Luftdruck auf Meereshöhe (hPa)

915 934 950 966 976 984 992 1000 1008 1016 1024 1032 1040 1048 1056

Nordpol ECMWF/Global Euro HD vom 03.04.2021/12z kachelmannwetter.cor

- Low south-west of Svalbard intensifies
- High over Baffin Bay
- Development of ideal CAO situation



#### 03.04.2021 12 UTC



- Onset of massive CAO over Fram Strait
- No significant intrusion of moist air into the Arctic

### Clouds (03.04.21)



• Thick cloud layers in all levels over Svalbard

## VIIRS (NOAA-20) (03.04.2021)



### Airport situation: Longyearbyen (03.04.21)



#### Flughafen Longyearbyen Longyearbyen, Norwegen

Breite: 78-15N, Länge: 015-28E, Höhe: 2 m

### Reobachtung Neuester Wetterbericht von vor 13 Minuten, um 06:50 UTC Wind 5 kt aus Südost

#### vvind 5 kt aus Sudost

Temperatur -8°C

Luftfeuchtigkeit 79%

Luftdruck 996 hPa

Sichtweite 10 km oder mehr

Aufgelockert bewölkt in der Höhe von 1300 ft
Durchbrochene Bewölkung in der Höhe von
3100 ft

#### Maßeinheiten ändern

**METAR:** ENSB 030650Z 14005KT 9999 SCT013 BKN031 M08/M11 Q0996 RMK WIND 1400FT 07004KT

#### Zeit: 09:03 (07:03 UTC) Prognose

Gültige Prognose vom 03 um 06 UTC bis 04 um 06 UTC

#### Wind 12 kt aus Ost/Südost

Sichtweite 10 km oder mehr