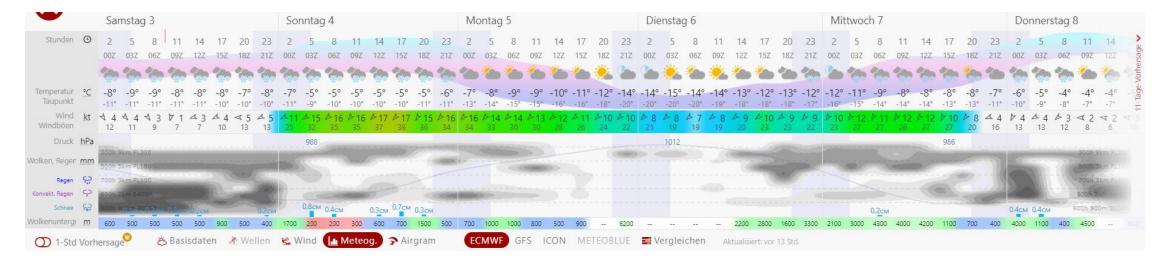

### Airport situation: Kiruna (03.04.21)

9999 BKN053/// OVC070/// M01/M08 Q1005