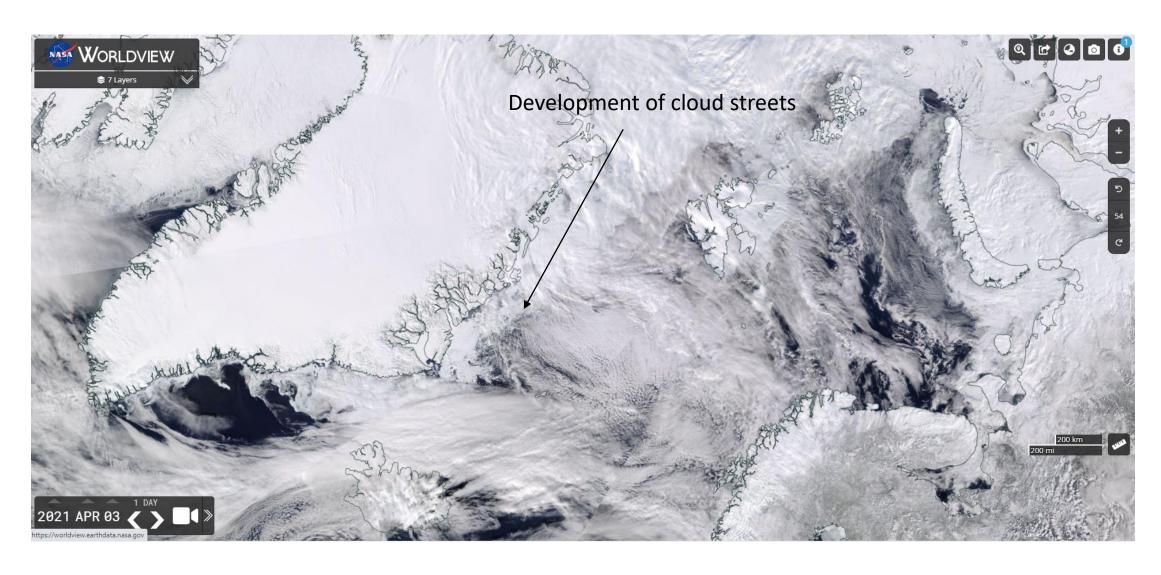

# Weather observations 03.04.2021

### Sea ice cover (03.04.2021 12 UTC)





No change with Whaler's Bay polynia

### Surface air pressure (03.04.2021 12 UTC)



Luftdruck auf Meereshöhe (hPa)

915 934 950 966 976 984 992 1000 1008 1016 1024 1032 1040 1048 1056

Nordpol ECMWF/Global Euro HD vom 03.04.2021/12z kachelmannwetter.cor

- Low south-west of Svalbard intensifies
- High over Baffin Bay
- Development of ideal CAO situation



#### 03.04.2021 12 UTC



- Onset of massive CAO over Fram Strait
- No significant intrusion of moist air into the Arctic

### Clouds (03.04.21)



• Thick cloud layers in all levels over Svalbard

## VIIRS (NOAA-20) (03.04.2021)



### Airport situation: Longyearbyen (03.04.21)



#### Flughafen Longyearbyen Longyearbyen, Norwegen

Breite: 78-15N, Länge: 015-28E, Höhe: 2 m

### Reobachtung Neuester Wetterbericht von vor 13 Minuten, um 06:50 UTC Wind 5 kt aus Südost

#### vvind 5 kt aus Sudost

Temperatur -8°C

Luftfeuchtigkeit 79%

Luftdruck 996 hPa

Sichtweite 10 km oder mehr

Aufgelockert bewölkt in der Höhe von 1300 ft
Durchbrochene Bewölkung in der Höhe von
3100 ft

#### Maßeinheiten ändern

**METAR:** ENSB 030650Z 14005KT 9999 SCT013 BKN031 M08/M11 Q0996 RMK WIND 1400FT 07004KT

#### Zeit: 09:03 (07:03 UTC) Prognose

Gültige Prognose vom 03 um 06 UTC bis 04 um 06 UTC

#### Wind 12 kt aus Ost/Südost

Sichtweite 10 km oder mehr

Leicht bewölkt in der Höhe von 1500 ft Durchbrochene Bewölkung in der Höhe von 2500