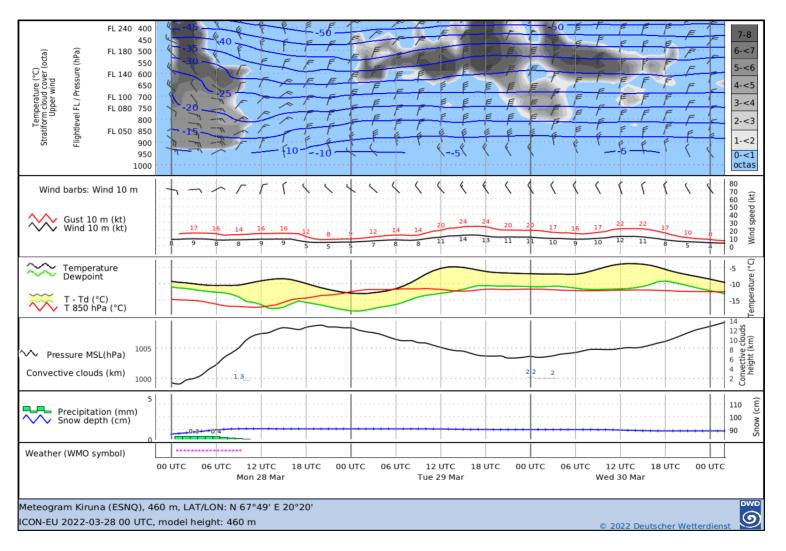

## Kiruna

## Longyearbyen:

Druck hPa

Wolken, Reger mm 500h 5km FL180 Regen 💭 700h 3km FL100

300h 9km FL300

1028 1028 1028

1023 1023

300h 9km FL300

**Summary** 