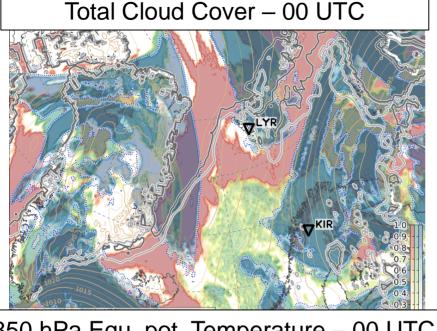

#### Forecast comparison (TCC, ThetaE850hPa)

ECMWF 2022-03-27 00 UTC and 12 UTC

Tuesday, 2022-03-29 12 UTC

850 hPa Equ. pot. Temperature – 00 UTC

Total Cloud Cover – 12 UTC

850 hPa Equ. pot. Temperature – 12 UTC