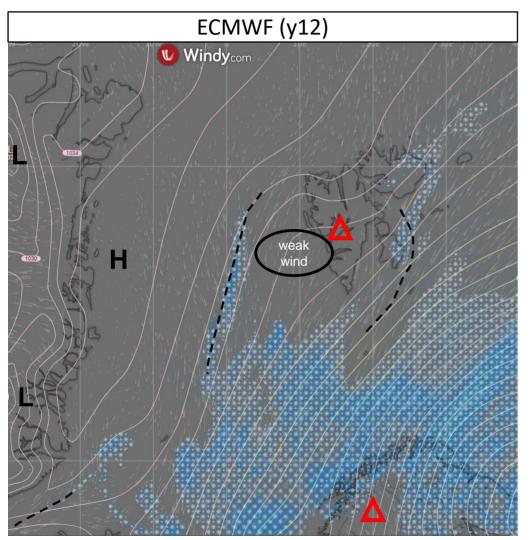

#### Surface wind development and precipitation

2022-03-27 12 UTC: 48 - 120h

**ECMWF** 

2022-03-28 00 UTC: 36 - 108h

**ICON** 

**CAA: Cold Air Advection** 

**WAA: Warm Air Advection** 

## Tuesday, 2022-03-29 12 UTC

#### Tuesday, 2022-03-29

- high pressure system east of Greenland
- calm wind conditions west of Svalbard