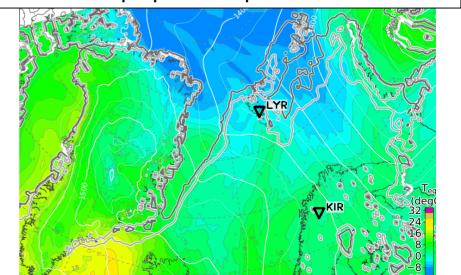

#### Thursday, 2022-03-31

- high and mid-level clouds over Svalbard
- Formation of low pressure system south west of Svalbard
- unfavorable flight conditions at LYR
- CAA over Kara sea, weak CAA over Fram Strait

## Kiruna

## Longyearbyen:

Druck hPa

Wolken, Reger mm 500h 5km FL180 Regen 💭 700h 3km FL100

300h 9km FL300

1028 1028 1028

1023 1023

300h 9km FL300

**Summary** 