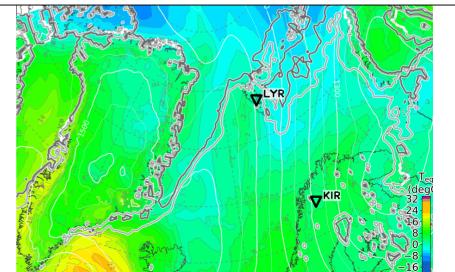

# Wednesday, 2022-03-30 12 UTC

850 hPa Equ. pot. Temperature – 00 UTC

Total Cloud Cover – 12 UTC

850 hPa Equ. pot. Temperature – 12 UTC

Thursday, 2022-03-31 12 UTC

850 hPa Equ. pot. Temperature – 00 UTC

Total Cloud Cover – 12 UTC