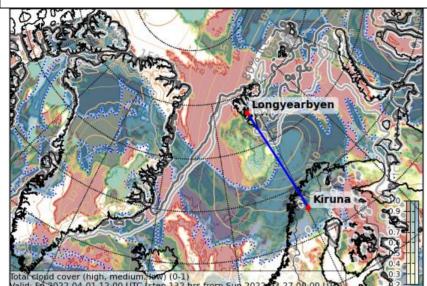

#### Friday, 2022-04-01 12 UTC

#### Friday, 2022-04-01

- high cloud cover over Svalbard dissolve, still mid-level clouds
- intensification of CAAs