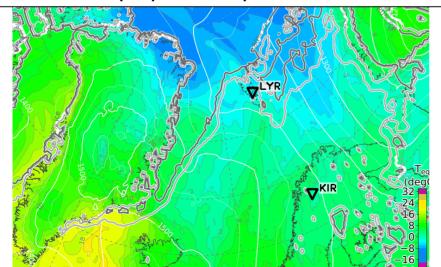

850 hPa Equ. pot. Temperature – 12 UTC

Friday, 2022-04-01 12 UTC

Total Cloud Cover – 00 UTC

850 hPa Equ. pot. Temperature – 00 UTC

Total Cloud Cover – 12 UTC

850 hPa Equ. pot. Temperature – 12 UTC

Airport meteograms & local weather at Svalbard