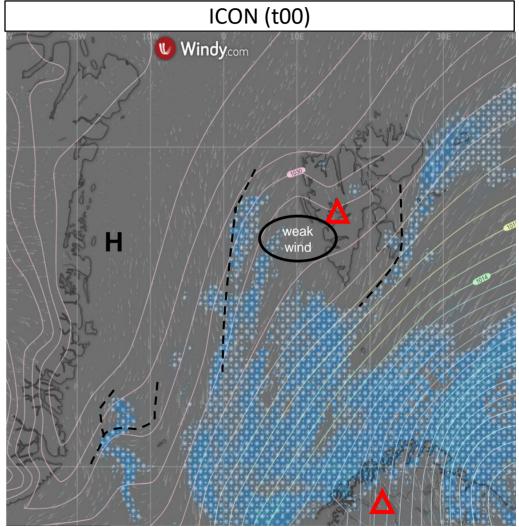

#### Surface wind development and precipitation

2022-03-27 12 UTC: 48 - 120h

**ECMWF** 

2022-03-28 00 UTC: 36 - 108h

**ICON** 

**CAA: Cold Air Advection** 

**WAA: Warm Air Advection** 

## Tuesday, 2022-03-29 12 UTC

#### Tuesday, 2022-03-29

- high pressure system east of Greenland
- calm wind conditions west of Svalbard