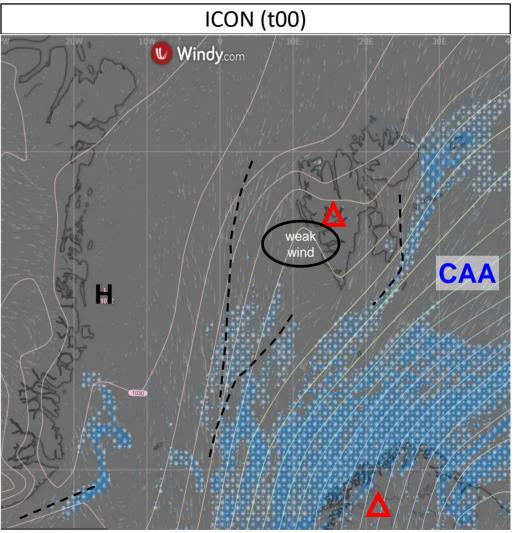

#### Surface wind development and precipitation

2022-03-27 12 UTC: 48 - 120h

**ECMWF** 

2022-03-28 00 UTC: 36 - 108h

**ICON** 

**CAA: Cold Air Advection** 

**WAA: Warm Air Advection** 

#### Wednesday, 2022-03-30

- similar to Tuesday
- high cloud advection over Fram Strait
- cold air advected (origin: Russia and Alaska)

#### Thursday, 2022-03-31

- high and mid-level clouds over Svalbard
- Formation of low pressure system south west of Svalbard
- unfavorable flight conditions at LYR
- CAA over Kara sea, weak CAA over Fram Strait