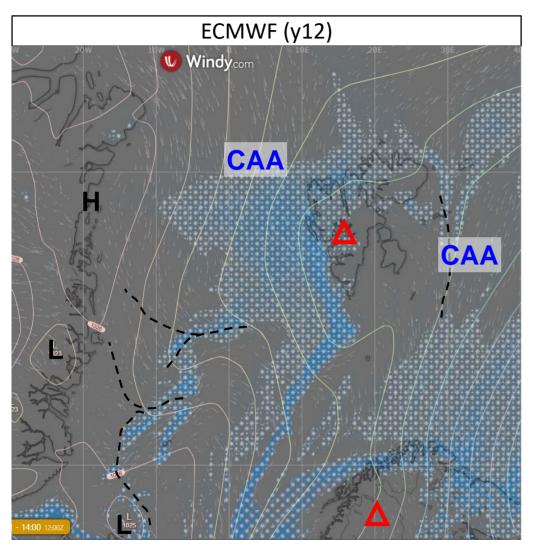

#### Surface wind development and precipitation

2022-03-27 12 UTC: 48 - 120h

**ECMWF** 

2022-03-28 00 UTC: 36 - 108h

**ICON** 

**CAA: Cold Air Advection** 

**WAA: Warm Air Advection** 

## Tuesday, 2022-03-29 12 UTC

#### Tuesday, 2022-03-29

- high pressure system east of Greenland
- calm wind conditions west of Svalbard