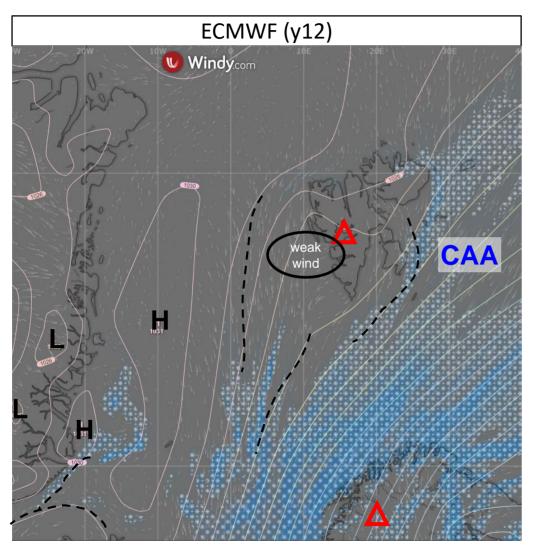

#### Surface wind development and precipitation

2022-03-27 12 UTC: 48 - 120h

**ECMWF** 

2022-03-28 00 UTC: 36 - 108h

**ICON** 

**CAA: Cold Air Advection** 

**WAA: Warm Air Advection** 

#### Wednesday, 2022-03-30

- similar to Tuesday
- high cloud advection over Fram Strait
- cold air advected (origin: Russia and Alaska)

#### Thursday, 2022-03-31

- high and mid-level clouds over Svalbard
- Formation of low pressure system south west of Svalbard
- unfavorable flight conditions at LYR
- CAA over Kara sea, weak CAA over Fram Strait