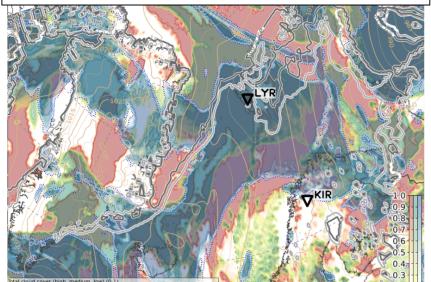

850 hPa Equ. pot. Temperature – 12 UTC

Friday, 2022-04-01 12 UTC

Total Cloud Cover – 00 UTC

850 hPa Equ. pot. Temperature – 00 UTC

Total Cloud Cover – 12 UTC

850 hPa Equ. pot. Temperature – 12 UTC

Airport meteograms & local weather at Svalbard