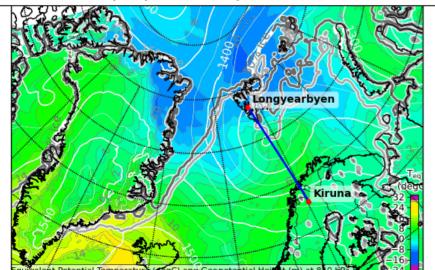

#### Friday, 2022-04-01 12 UTC

#### Friday, 2022-04-01

- high cloud cover over Svalbard dissolve, still mid-level clouds
- intensification of CAAs