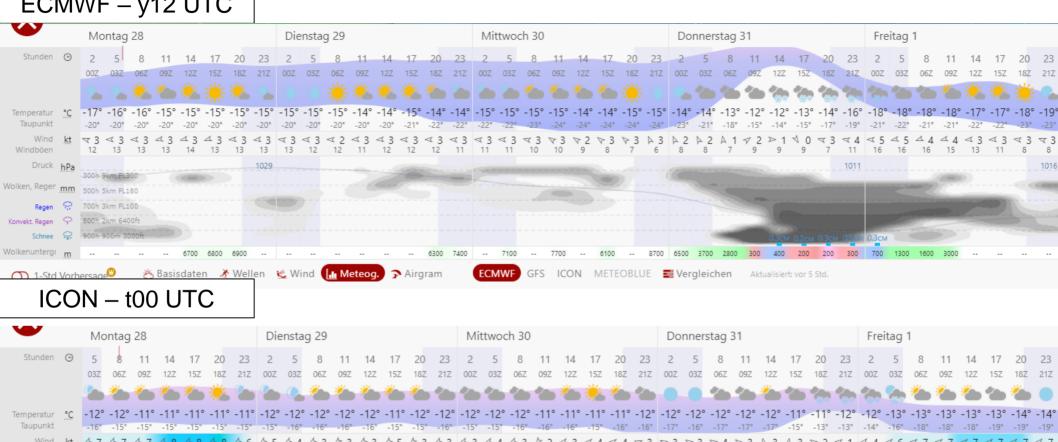

## Kiruna

## Longyearbyen:

Druck hPa

Wolken, Reger mm 500h 5km FL180 Regen 💭 700h 3km FL100

300h 9km FL300

1028 1028 1028

1023 1023

300h 9km FL300

**Summary** 