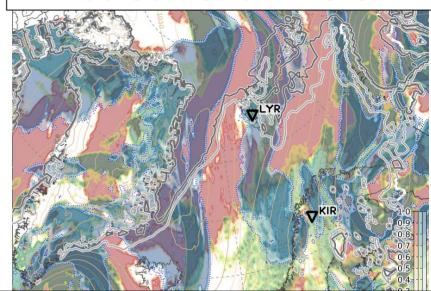

# Wednesday, 2022-03-30 12 UTC

850 hPa Equ. pot. Temperature – 00 UTC

Total Cloud Cover – 12 UTC

850 hPa Equ. pot. Temperature – 12 UTC

Thursday, 2022-03-31 12 UTC

850 hPa Equ. pot. Temperature – 00 UTC

Total Cloud Cover – 12 UTC