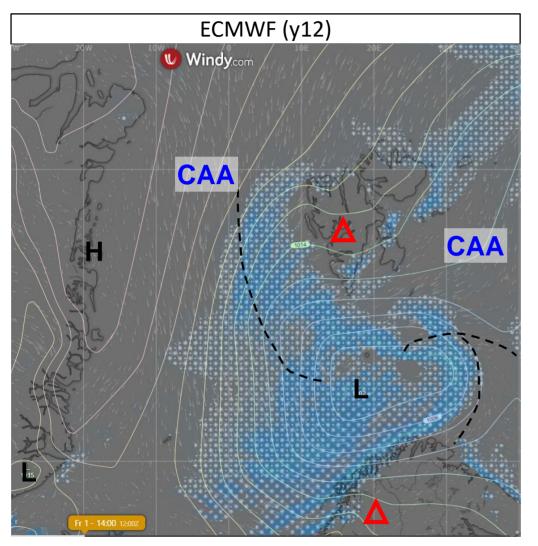

#### Surface wind development and precipitation

2022-03-27 12 UTC: 48 - 120h

**ECMWF** 

2022-03-28 00 UTC: 36 - 108h

**ICON** 

**CAA: Cold Air Advection** 

**WAA: Warm Air Advection** 

#### Friday, 2022-04-01 12 UTC

#### Friday, 2022-04-01

- high cloud cover over Svalbard dissolve, still mid-level clouds
- intensification of CAAs