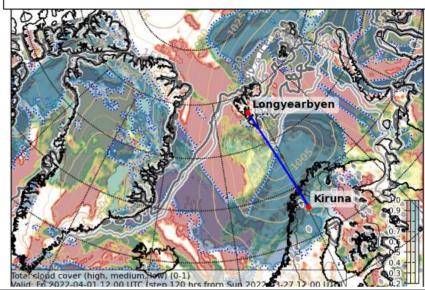

#### Friday, 2022-04-01 12 UTC

#### Friday, 2022-04-01

- high cloud cover over Svalbard dissolve, still mid-level clouds
- intensification of CAAs