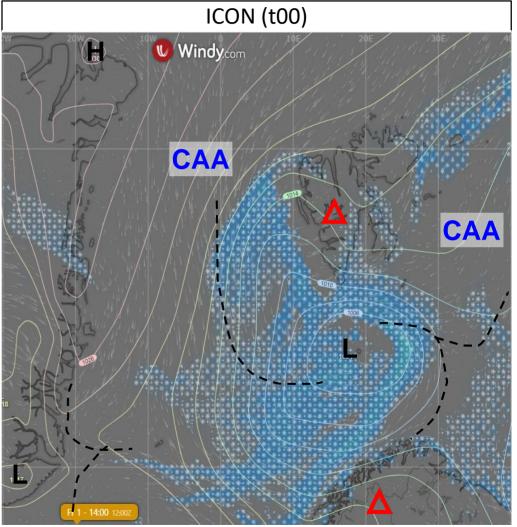

#### Surface wind development and precipitation

2022-03-27 12 UTC: 48 - 120h

**ECMWF** 

2022-03-28 00 UTC: 36 - 108h

**ICON** 

**CAA: Cold Air Advection** 

**WAA: Warm Air Advection** 

#### Friday, 2022-04-01 12 UTC

#### Friday, 2022-04-01

- high cloud cover over Svalbard dissolve, still mid-level clouds
- intensification of CAAs