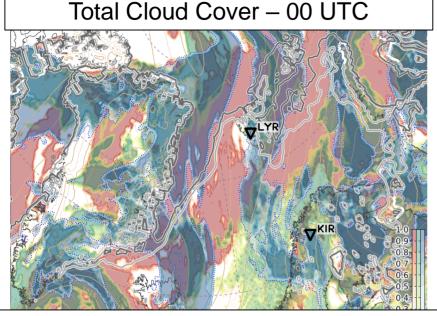

#### Forecast comparison (TCC, ThetaE850hPa)

ECMWF 2022-03-27 00 UTC and 12 UTC

Tuesday, 2022-03-29 12 UTC

850 hPa Equ. pot. Temperature – 00 UTC

Total Cloud Cover – 12 UTC

850 hPa Equ. pot. Temperature – 12 UTC