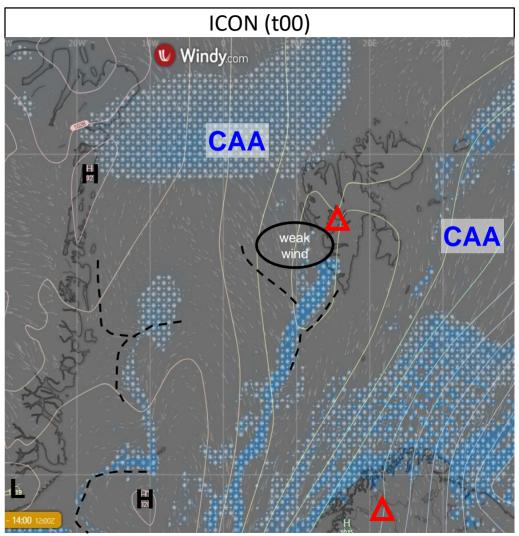

#### Surface wind development and precipitation

2022-03-27 12 UTC: 48 - 120h

**ECMWF** 

2022-03-28 00 UTC: 36 - 108h

**ICON** 

**CAA: Cold Air Advection** 

**WAA: Warm Air Advection** 

## Tuesday, 2022-03-29 12 UTC

#### Tuesday, 2022-03-29

- high pressure system east of Greenland
- calm wind conditions west of Svalbard