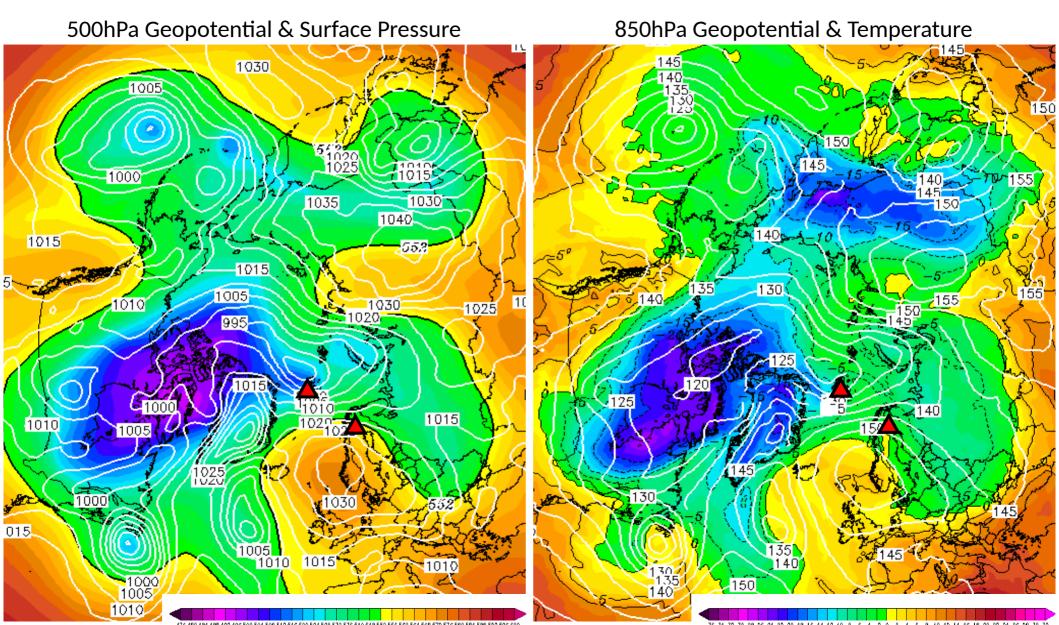

# Weather briefing HALO-(AC)<sup>3</sup>

21 March 2021

# Warm Air Intrusions 16 – 19 April 2020

19 April 2020

# General large-scale weather (GFS analysis): 18/04/20, 00 UTC



# General large-scale weather (GFS analysis): 19/04/20, 00 UTC



# General large-scale weather (GFS analysis): 20/04/20, 00 UTC



# General weather situation (ECMWF): 19/04/20, 06 UTC



#### General weather situation (ECMWF): 19/04/20, 12 UTC



#### General weather situation (ECMWF): 19/04/20, 18 UTC



Integrated water vapour (ECMWF): 19/04/20, 09 & 15 UTC



#### Sea Ice cover & Total cloud cover (ECMWF): 19/04/20, 09 & 15 UTC



#### Cloud cover - Vertical cross sections (ECMWF): 19/04/20, 09 & 15 UTC

Valid: So 2020-04-19 09:00 UTC (step 153 hrs from Mo 2020-04-13 00:00 UTC)



# 6h Precipitation: 19/04/20



#### METAR and TAF for LYR (left) and Kiruna (right)

16/04/20 06:50 UTC->

16/04/20 06:50 UTC->

METAR ENSB 10004KT 060V140 9999 BKN028 M01/M04 Q1005 RMK WIND 1400FT 28006KT METAR ESNQ AUTO 36007KT 9999 OVC038/// 04/M00 Q1018

19/04/20 05:00 UTC->

19/04/20

TAF ENSB

1906/2006 15008KT 9999 FEW004 SCT01