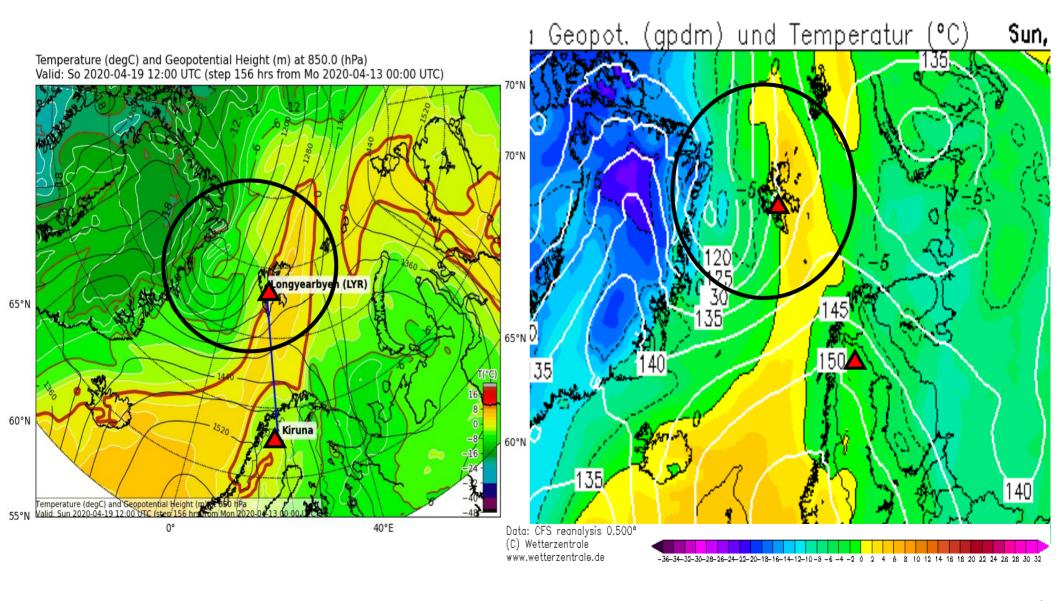

# 850hPa Temperature & Geopotential: ECMWF Forecast & CFS Analysis - 19 April 2020, 12 UTC