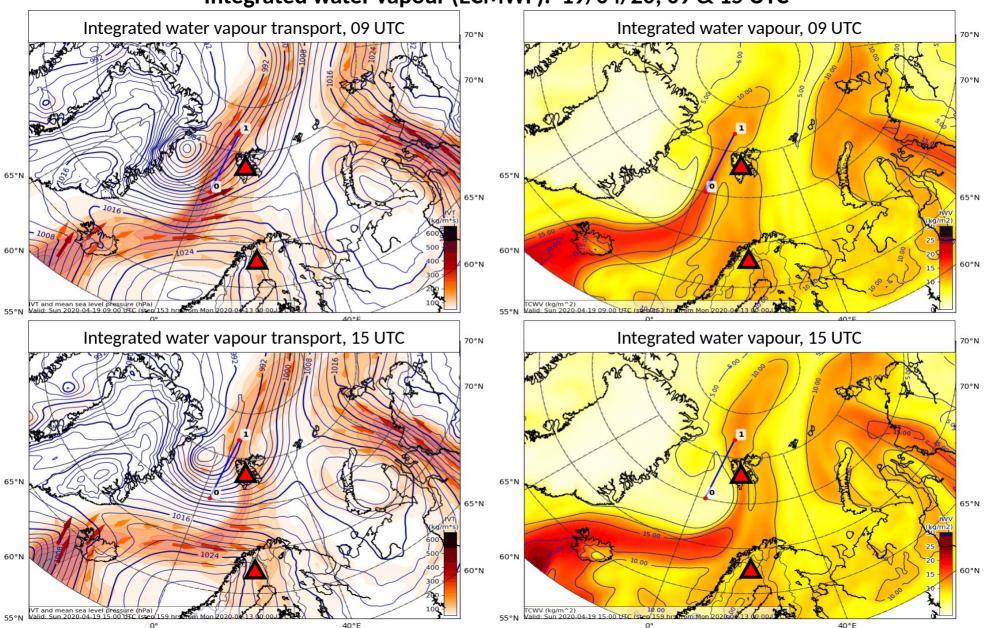

#### General weather situation (ECMWF): 19/04/20, 18 UTC

Integrated water vapour (ECMWF): 19/04/20, 09 & 15 UTC

# **Summary**

- Strong high W of Norway and lows over and S/E of Greenland
  - → strong WAI W of and over Svalbard
- Strong WAI also over Kara-Sea
- Low developing W of Svalbard over the day, wind turns to W
- Precipitation likely near LYR, but not at Kiruna
- TAF: Drizzle, fog and broken clouds at 400ft at LYR with prob. of 30%