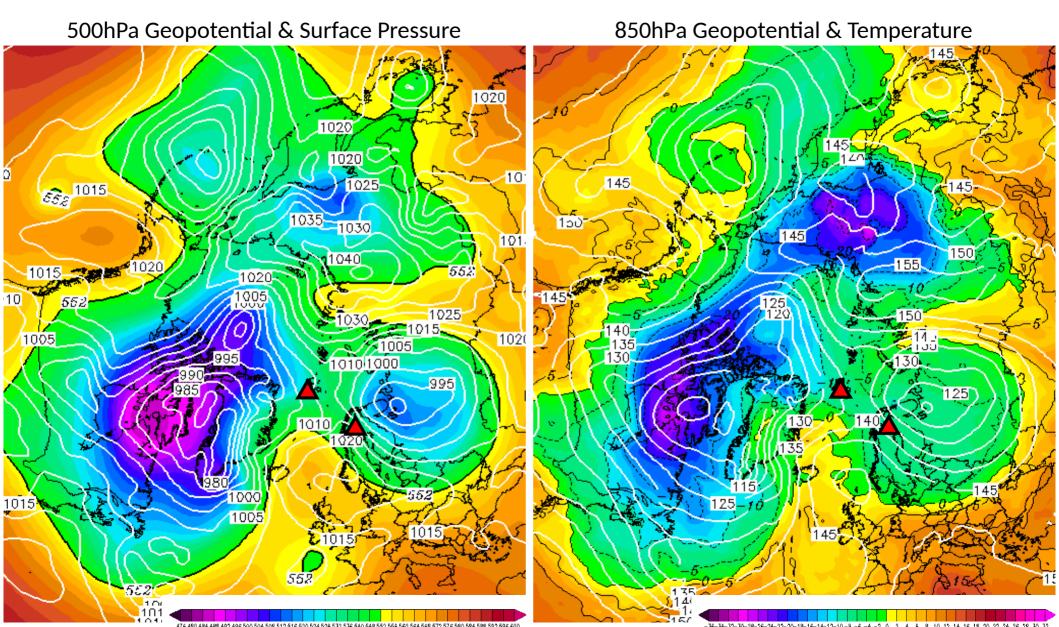

# Weather briefing HALO-(AC)<sup>3</sup>

21 March 2021

# Warm Air Intrusions 16 – 19 April 2020

19 April 2020

# General large-scale weather (GFS analysis): 18/04/20, 00 UTC



# General large-scale weather (GFS analysis): 19/04/20, 00 UTC



# General large-scale weather (GFS analysis): 20/04/20, 00 UTC



# General weather situation (ECMWF): 19/04/20, 06 UTC



#### General weather situation (ECMWF): 19/04/20, 12 UTC



#### General weather situation (ECMWF): 19/04/20, 18 UTC



Integrated water vapour (ECMWF): 19/04/20, 09 & 15 UTC



#### Sea Ice cover & Total cloud cover (ECMWF): 19/04/20, 09 & 15 UTC



#### Cloud cover - Vertical cross sections (ECMWF): 19/04/20, 09 & 15 UTC

Valid: So 2020-04-19 09:00 UTC (step 153 hrs from Mo 2020-04-13 00:00 UTC)



# 6h Precipitation: 19/04/20



#### METAR and TAF for LYR (left) and Kiruna (right)

16/04/20 06:50 UTC->

16/04/20 06:50 UTC->

METAR ENSB 10004KT 060V140 9999 BKN028 M01/M04 Q1005 RMK WIND 1400FT 28006K