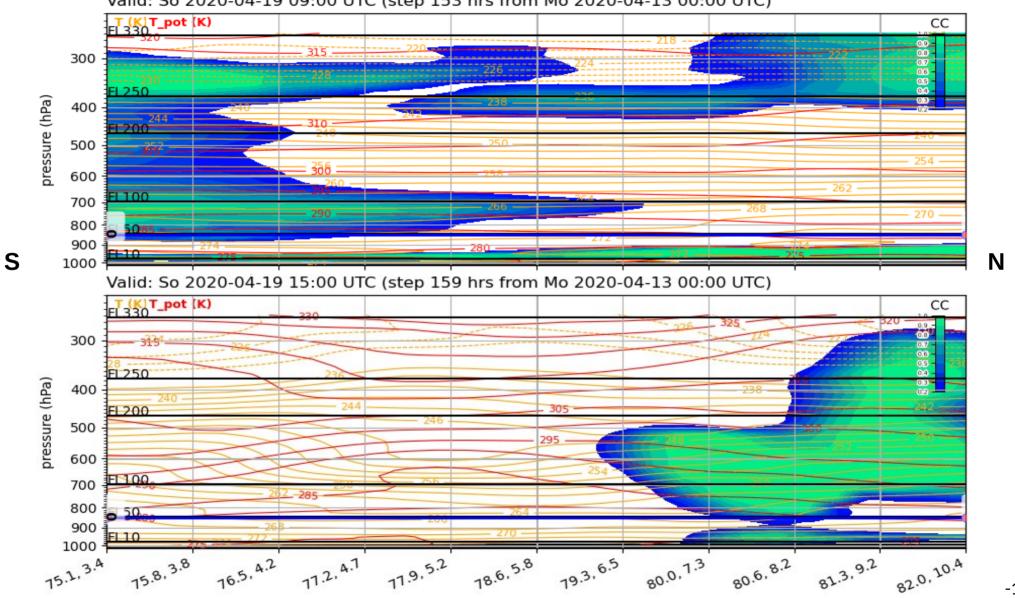

#### Cloud cover - Vertical cross sections (ECMWF): 19/04/20, 09 & 15 UTC

Valid: So 2020-04-19 09:00 UTC (step 153 hrs from Mo 2020-04-13 00:00 UTC)