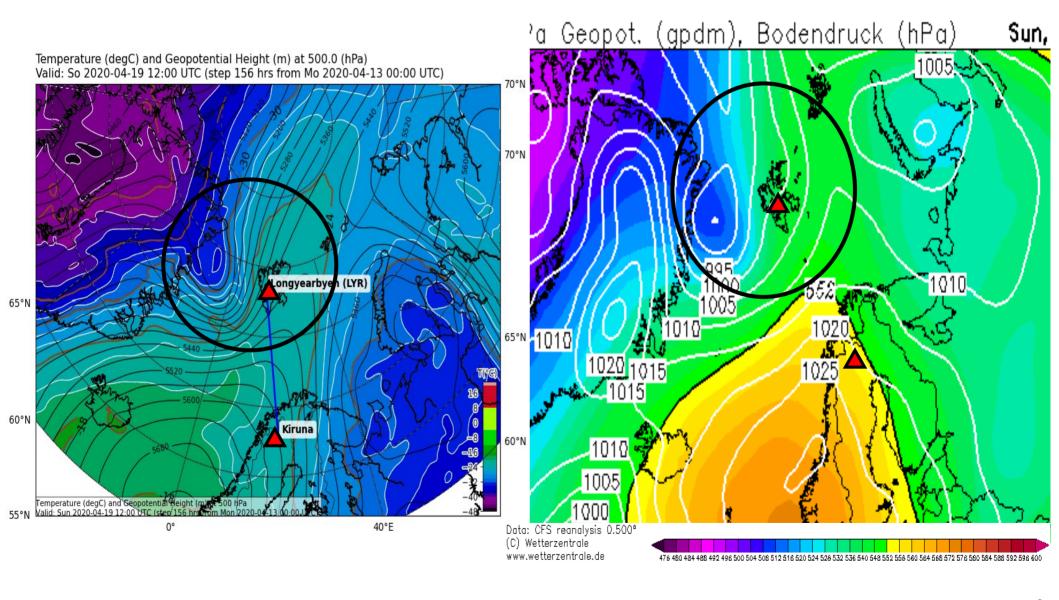

#### 500hPa Geop.: ECMWF Forecast & CFS Analysis - 19 April 2020, 12 UTC

Clouds: ECMWF Forecast & Satellite (VIIRS S-NPP) - 19 April 2020, 12 UTC vs. 10:06 UTC