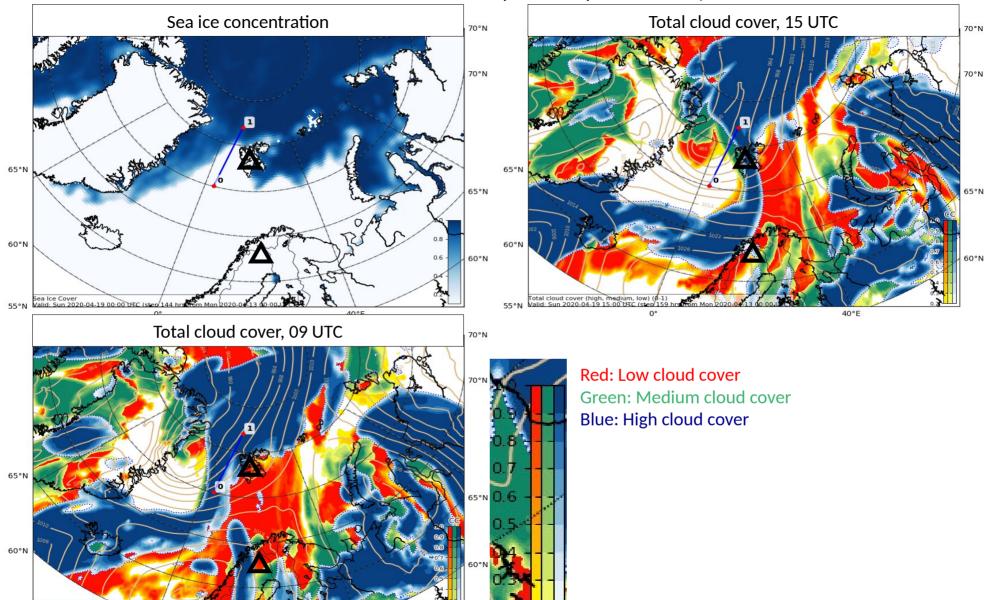

#### Sea Ice cover & Total cloud cover (ECMWF): 19/04/20, 09 & 15 UTC

# **Summary**

- Strong high W of Norway and lows over and S/E of Greenland
  - → strong WAI W of and over Svalbard
- Strong WAI also over Kara-Sea
- Low developing W of Svalbard over the day, wind turns to W
- Precipitation likely near LYR, but not at Kiruna
- TAF: Drizzle, fog and broken clouds at 400ft at LYR with prob. of 30%