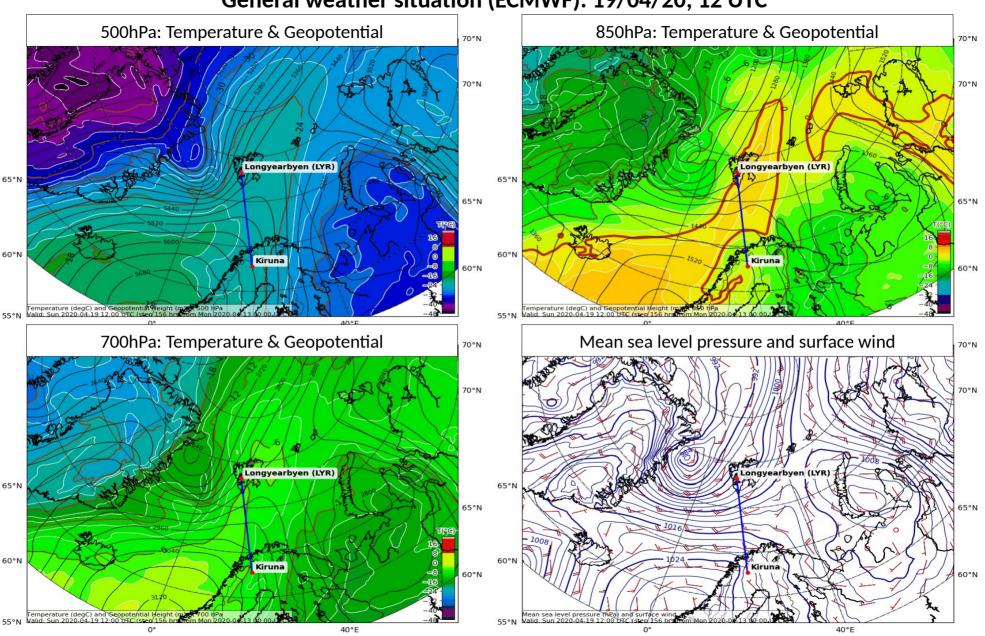

#### General weather situation (ECMWF): 19/04/20, 12 UTC

# **Summary**

- Strong high W of Norway and lows over and S/E of Greenland
  - → strong WAI W of and over Svalbard
- Strong WAI also over Kara-Sea
- Low developing W of Svalbard over the day, wind turns to W
- Precipitation likely near LYR, but not at Kiruna
- TAF: Drizzle, fog and broken clouds at 400ft at LYR with prob. of 30%