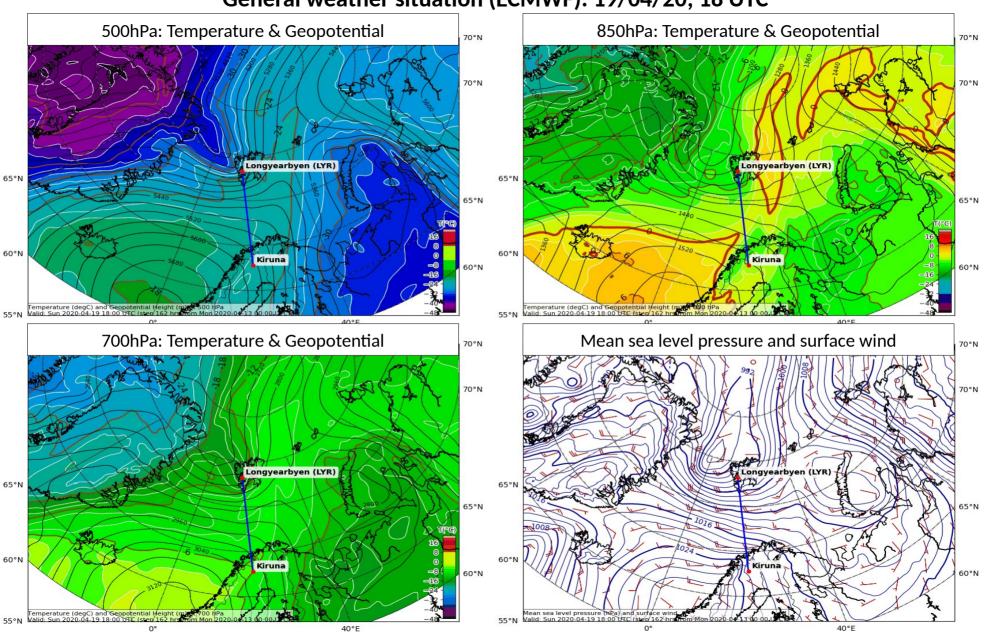

#### General weather situation (ECMWF): 19/04/20, 18 UTC

Integrated water vapour (ECMWF): 19/04/20, 09 & 15 UTC

# **Summary**

- Strong high W of Norway and lows over and S/E of Greenland
  - → strong WAI W of and over Svalbard
- Strong WAI also over Kara-Sea
- Low developing W of Svalbard over the day, wind turns to W
- Precipitation likely near LYR, but not at Kiruna
- TAF: Drizzle, fog and broken clouds at 400ft at LYR with prob. of 30%