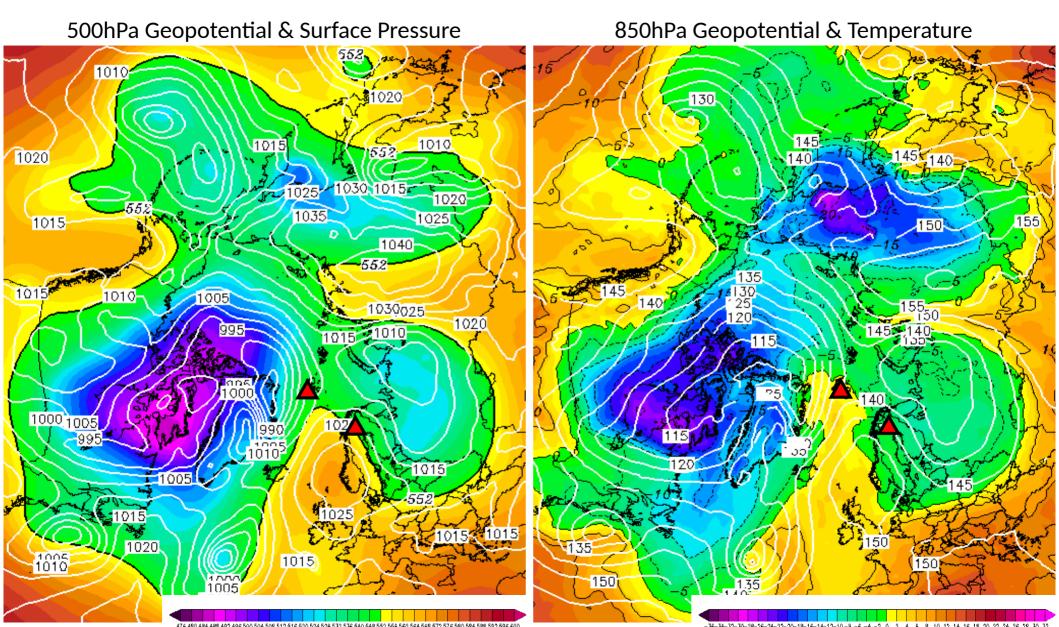

#### General weather situation (ECMWF): 19/04/20, 18 UTC

Integrated water vapour (ECMWF): 19/04/20, 09 & 15 UTC