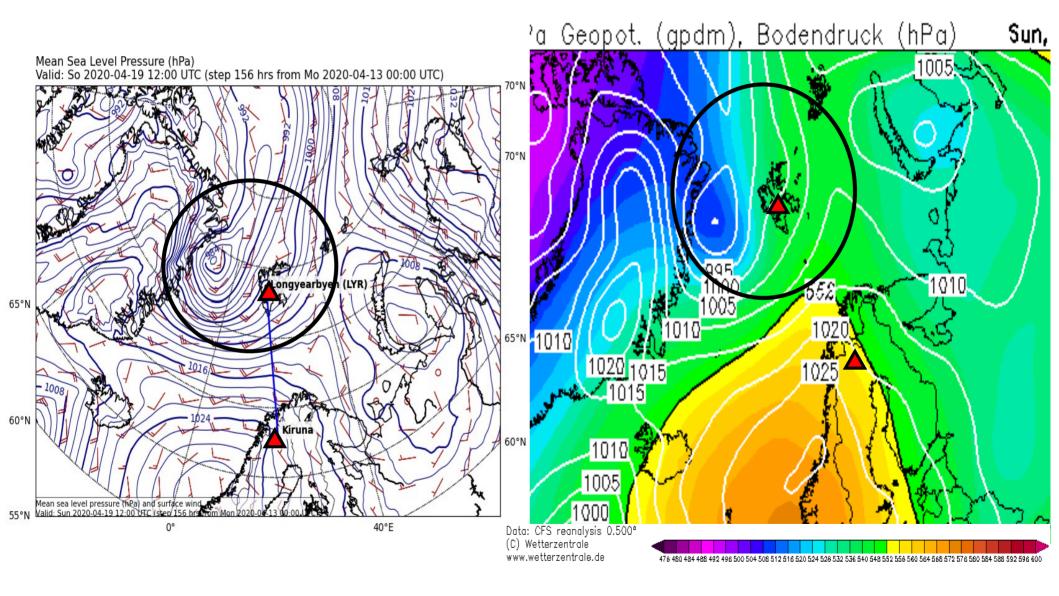

KT 9999 FEW004 SCT015

**BKN020** 

PROB30

TEMPO 1906/1918 4000 DZ BR BKN004 TEMPO

1912/1918 4000 DZ BR BKN004 BECMG

1912/1914 25014KT

TEMPO 1918/1924 26025KT

BECMG 1924/2003 32022KT

TEMPO 1924/2006 32025G35KT 4000 -SN BLSN

VV009

https://aaltronav.eu/weather/metar/

# **Summary**





- Strong high W of Norway and lows over and S/E of Greenland
  - → strong WAI W of and over Svalbard
- Strong WAI also over Kara-Sea
- Low developing W of Svalbard over the day, wind turns to W
- Precipitation likely near LYR, but not at Kiruna
- TAF: Drizzle, fog and broken clouds at 400ft at LYR with prob. of 30%

# Verification

19 April 2020

# 850hPa Temperature & Geopotential: ECMWF Forecast & CFS Analysis - 19 April 2020, 12 UTC



# MSLP: ECMWF Forecast & CFS Analysis - 19 April 2020, 12 UTC



#### 500hPa Geop.: ECMWF Forecast & CFS Analysis - 19 April 2020, 12 UTC



Clouds: ECMWF Forecast & Satellite (VIIRS S-NPP) - 19 April 2020, 12 UTC vs. 10:06 UTC