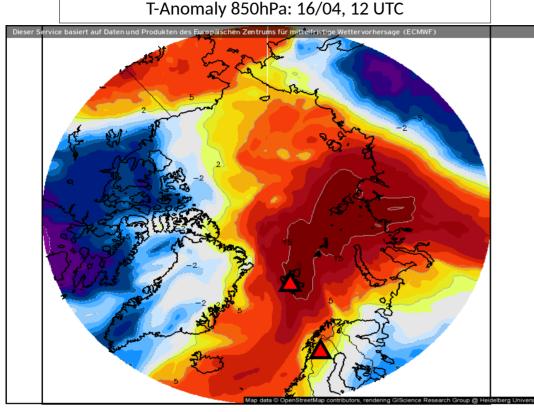

# 850hPa Temperature & Geopotential: ECMWF Forecast & CFS Analysis - 19 April 2020, 12 UTC