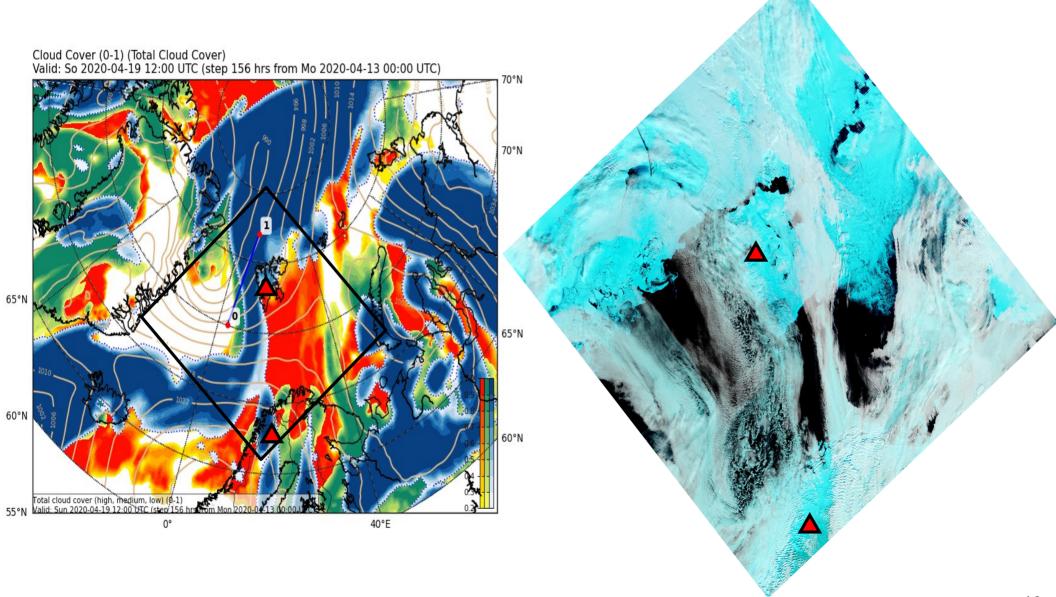

#### 500hPa Geop.: ECMWF Forecast & CFS Analysis - 19 April 2020, 12 UTC

Clouds: ECMWF Forecast & Satellite (VIIRS S-NPP) - 19 April 2020, 12 UTC vs. 10:06 UTC