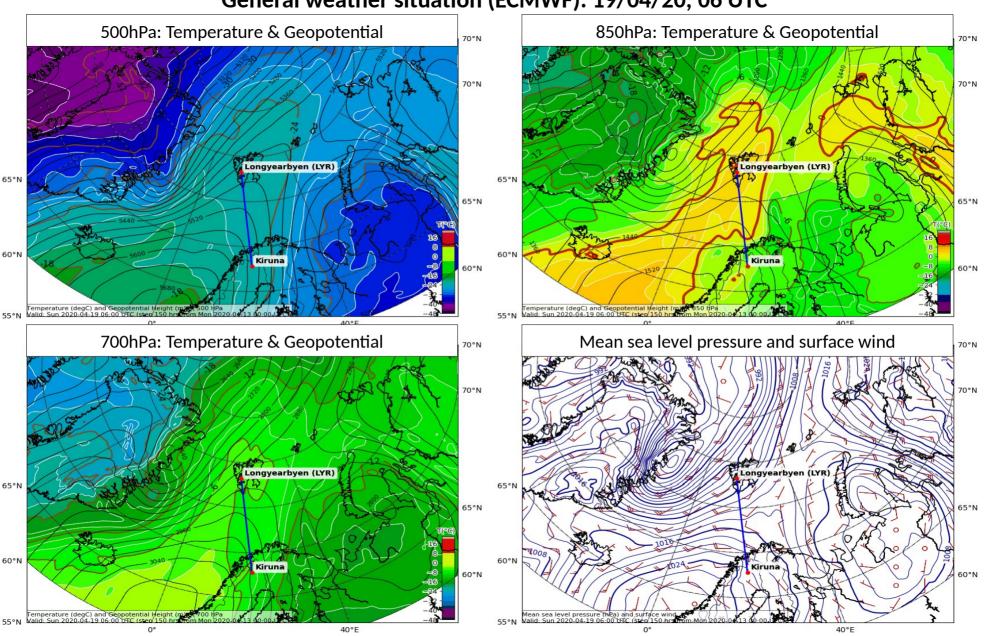

# Weather briefing HALO-(AC)<sup>3</sup>

21 March 2021

# Warm Air Intrusions 16 – 19 April 2020

19 April 2020

# General large-scale weather (GFS analysis): 18/04/20, 00 UTC



# General large-scale weather (GFS analysis): 19/04/20, 00 UTC



# General large-scale weather (GFS analysis): 20/04/20, 00 UTC



# General weather situation (ECMWF): 19/04/20, 06 UTC



#### General weather situation (ECMWF): 19/04/20, 12 UTC



#### General weather situation (ECMWF): 19/04/20, 18 UTC



Integrated water vapour (ECMWF): 19/04/20, 09 & 15 UTC



#### Sea Ice cover & Total cloud cover (ECMWF): 19/04/20, 09 & 15 UTC



#### Cloud cover - Vertical cross sections (ECMWF): 19/04/20, 09 & 15 UTC

Valid: So 2020-04-19 09:00 UTC (step 153 hrs from Mo 2020-04-13 00:00 UTC)



# 6h Precipitation: 19/04/20



#### METAR and TAF for LYR (left) and Kiruna (right)

16/04/20 06:50 UTC->

16/04/20 06:50 UTC->

METAR ENSB 10004KT 060V140 9999 BKN028 M01/M04 Q1005 RMK WIND 1400FT 28006KT METAR ESNQ AUTO 36007KT 9999 OVC038/// 04/M00 Q1018

19/04/20 05:00 UTC->

19/04/20

TAF ENSB

1906/2006 15008KT 9999 FEW004 SCT015

**BKN020** 

PROB30

TEMPO 1906/1918 4000 DZ BR BKN004