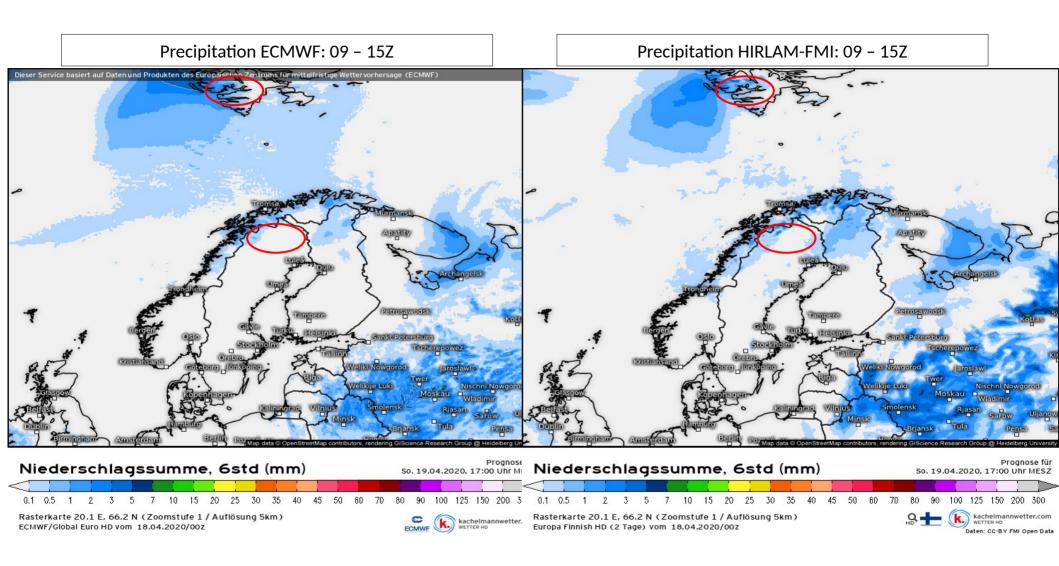

# 6h Precipitation: 19/04/20

# **Summary**

- Strong high W of Norway and lows over and S/E of Greenland
  - → strong WAI W of and over Svalbard
- Strong WAI also over Kara-Sea
- Low developing W of Svalbard over the day, wind turns to W
- Precipitation likely near LYR, but not at Kiruna
- TAF: Drizzle, fog and broken clouds at 400ft at LYR with prob. of 30%