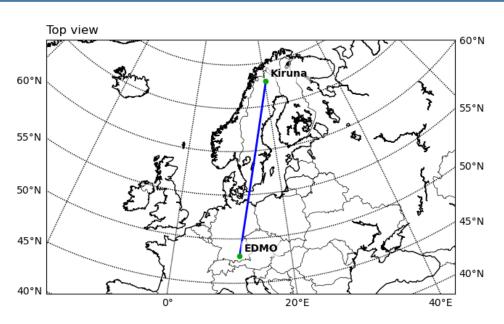

Ferry flight → 11 March

- → No scientific flight to shorten the schedule
- → First mission flight = 1 day after ferry

# Ferry Flight – 11 March

- Duration: ~3 hours

- Flight altitude: FTL 310

- Suggestion:
  - A) Direct flight
  - B) Instrument training
  - C) HAMP: flight over mountains terrain