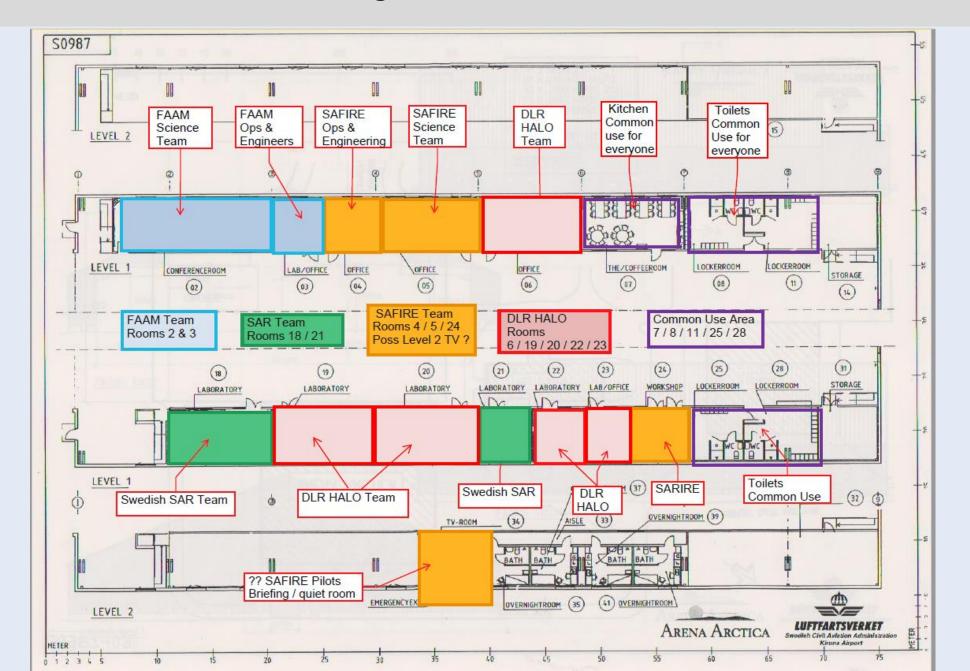

## **Hangar: Arena Arctica**

## → 3 aircrafts in Arena Arctica



SAFIRE: ATR-42 HALO FAAM: BAe-146



+ Swedish Search and Rescue Team

## **Hangar: Arena Arctica**



### **Hangar: Arena Arctica**



# **Amount of Flight Hours**

#### **Mission Contract:**

| Flights from Oberpfaffenhofen:                                | _         | 7       |
|---------------------------------------------------------------|-----------|---------|
| <ul><li>1 EMI flight</li></ul>                                | 3 h       |         |
| <ul> <li>1 Scientific test flight</li> </ul>                  | 3 h       |         |
| 2 transfer Flights:<br>(including additional flight patterns) | 2 x 8.5 h | - 142 h |
| Flights from Kiruna:                                          | 119 h     |         |

→ 14 flights (@ 8.5 h), 2.3 flights per week

# **Amount of Flight Hours**

#### Targeted aim:

| Flights from Oberpfaffenhofen:               |           |         |
|-------------------------------------------