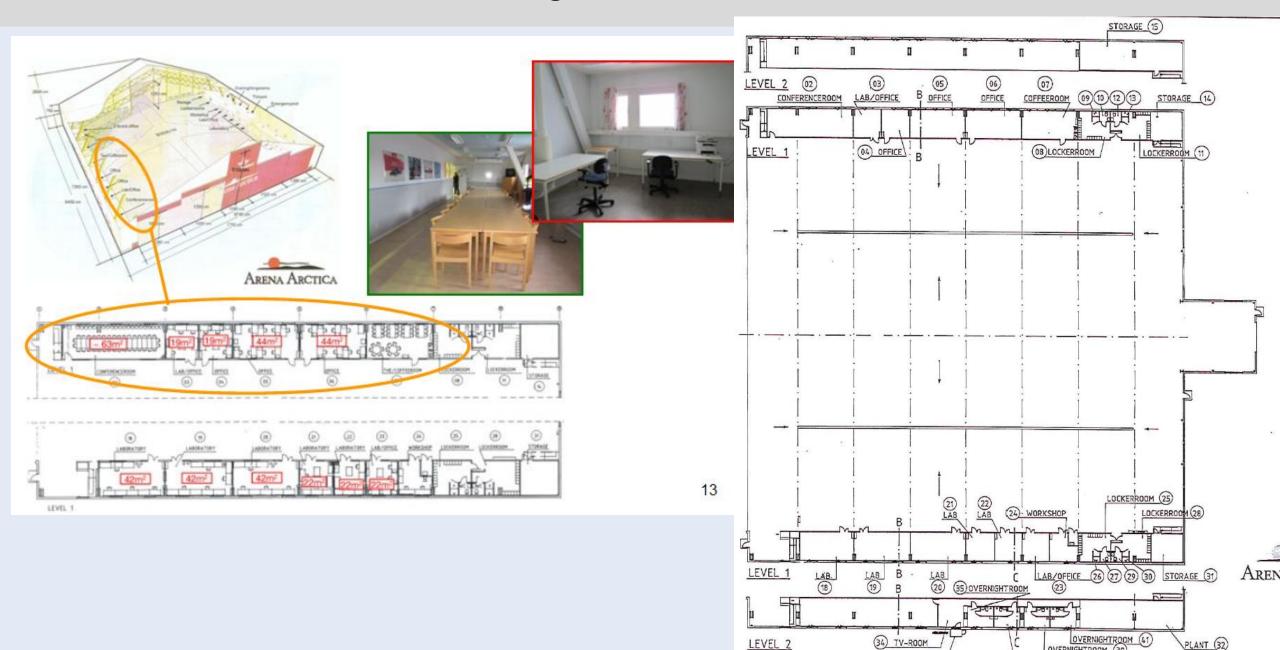

## **Hangar: Arena Arctica**

## → 3 aircrafts in Arena Arctica



SAFIRE: ATR-42 HALO FAAM: BAe-146



+ Swedish Search and Rescue Team

## **Hangar: Arena Arctica**



### **Hangar: Arena Arctica**



# **Amount of Flight Hours**

#### **Mission Contract:**

| Flights from Oberpfaffenhofen:                                | _         | 7       |
|---------------------------------------------------------------|-----------|---------|
| <ul><li>1 EMI flight</li></ul>                                | 3 h       |         |
| <ul> <li>1 Scientific test flight</li> </ul>                  | 3 h       |         |
| 2 transfer Flights:<br>(including additional flight patterns) | 2 x 8.5 h | - 142 h |
| Flights from Kiruna:                                          | 119 h     |         |

→ 14 flights (@ 8.5 h), 2.3 flights per week

# **Amount of Flight Hours**

#### Targeted aim:

| Flights from Oberpfaffenhofen:               |           |         |
|----------