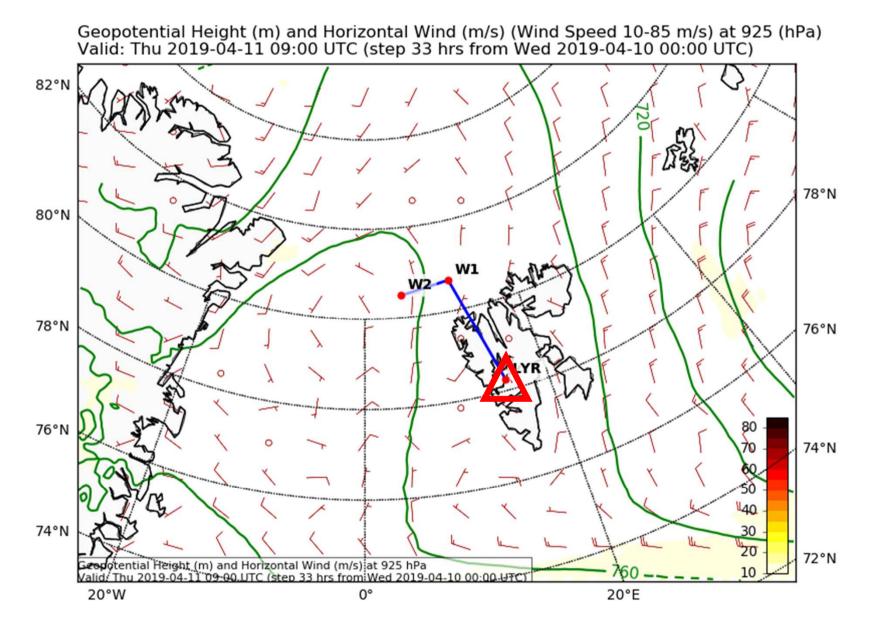

ot.(gpdm), T (C) und Bodendr. (hPa)



500hPa & Surface Pressure 11/04, 18 UTC Init : Wed, 10APR2019 12Z Valid: Thu, 11APR2019 18Z 500 hPa Geopot.(gpdm), T (C) und Bodendr. (hPa)



## 10m Wind – GFS 11/04, 12 UTC

Init : Wed,10APR2019 12Z

Valid: Thu, 11APR2019 12Z

10m Wind (kt)



#### 850hPa & Temperature 11/04, 12 UTC Init : Wed, 10APR2019 12Z Valid: Thu, 11APR2019 12Z

850 hPa Geopot. (gpdm) und Temperatur (Grad C)







3h Prec. – ICON 11/04, 12-15 UTC

Init : Wed,10APR2019 06Z

Valid: Thu,11APR2019 15Z

3h-Niederschlag in mm



Daten: DWD ICON (0.125°) (C) Wetterzentrale www.wetterzentrale.de

## Total cloud cover – ECMWF 11/04, 09 UTC



## Total cloud cover – ECMWF 11/04, 12 UTC



#### Cloud cover up to 800hPa – ECMWF 11/04, 09 & 12Z



## Wind at 950hPa – ECMWF 11/04, 09 UTC



#### Wind at 950hPa – ECMWF 11/04, 12 UTC



Friday, 12/04/19

500hPa & Surface Pressure 12/04, 00 UTC Init : Wed, 10APR2019 12Z Valid: Fri, 12APR2019 00Z 500 hPa Geopot. (gpdm), T (C) und Bodendr. (hPa)



500hPa & Surface Pressure 12/04, 12 UTC Init : Wed, 10APR2019 06Z Valid: Fri, 12APR2019 12Z 500 hPa Geopot.(gpdm), T (C) und Bodendr. (hPa)



## 850hPa & Temperature 12/04, 00 UTC

Init : Wed, 10APR2019 06Z

Valid: Fri,12APR2019 00Z

850 hPa Geopot. (gpdm) und Temperatur (Grad C)





## 10m Wind – GFS 12/04, 12 UTC

Init : Wed,10APR2019 06Z

Valid: Fri,12APR2019 12Z

10m Wind (kt)







3h Prec. – ICON 12/04, 09-12 UTC

Init : Wed,10APR2019 00Z

Valid: Fri,12APR2019 12Z

3h-Niederschlag in mm



Daten: DWD ICON (0.125°) (C) Wetterzentrale www.wetterzentrale.de

## Total cloud cover