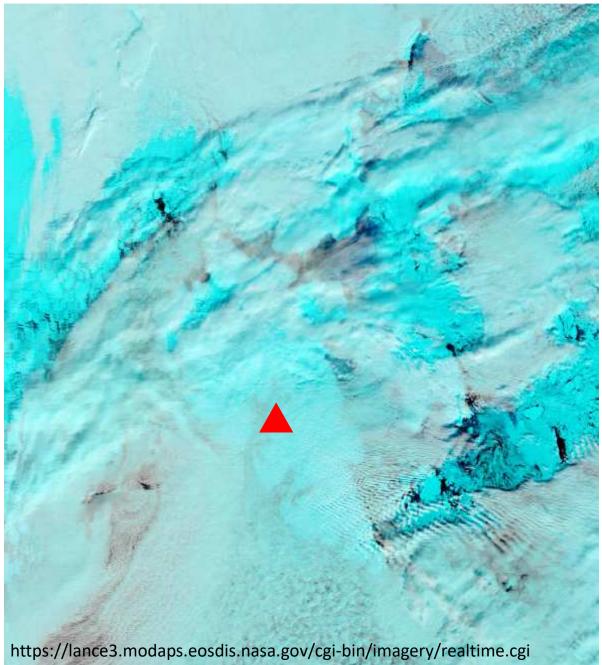

# Weather briefing AFLUX

## Analysis Surface Pressure & Fronts (met.no)



#### Analysis Surface Pressure & Fronts (DWD) 10/04, 12 UTC



# Satellite picture Terra MODIS 10/04, 11:20 UTC



## Latest METAR & TAF – 10/04

**METAR:** ENSB 101450Z 11003KT 9999 -FZRA SCT012 BKN030 M01/M02 Q1013 RMK WIND 1400FT 29003KT

**TAF:** ENSB 1012/1112 22010KT 9999 FEW010 BKN020 PROB40 TEMPO 1012/1015 4000 FZDZ -SHSN SCT008 BKN012 TEMPO 1012/1018 VRB05KT BECMG 1015/1018 12008KT

Thursday, 11/04/2019

## Predicted Surface Pressure & Fronts (met.no) 11/04, 12 UTC



500hPa & Surface Pressure 11/04, 12 UTC Init : Wed, 10APR2019 12Z Valid: Thu, 11APR2019 12Z

500 hPa Geopot.(gpdm), T (C) und Bodendr. (hPa)



500hPa & Surface Pressure 11/04, 18 UTC Init : Wed, 10APR2019 12Z Valid: Thu, 11APR2019 18Z 500 hPa Geopot.(gpdm), T (C) und Bodendr. (hPa)



## 10m Wind – GFS 11/04, 12 UTC

Init : Wed,10APR2019 12Z

Valid: Thu, 11APR2019 12Z

10m Wind (kt)



#### 850hPa & Temperature 11/04, 12 UTC I