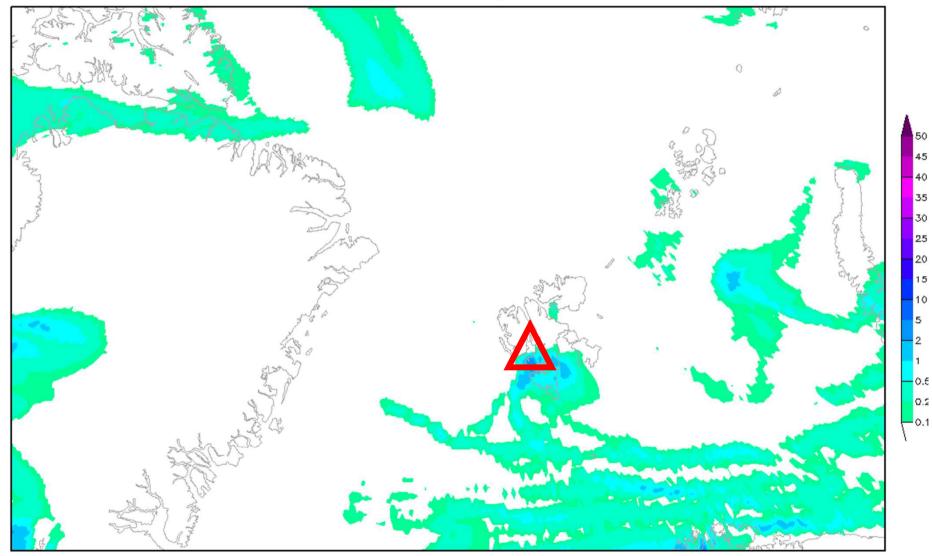

#### 850hPa & Temperature 11/04, 12 UTC Init : Wed, 10APR2019 12Z Valid: Thu, 11APR2019 12Z

850 hPa Geopot. (gpdm) und Temperatur (Grad C)

3h Prec. – ICON 11/04, 12-15 UTC

Init : Wed,10APR2019 06Z

Valid: Thu,11APR2019 15Z

3h-Niederschlag in mm

Daten: DWD ICON (0.125°) (C) Wetterzentrale www.wetterzentrale.de