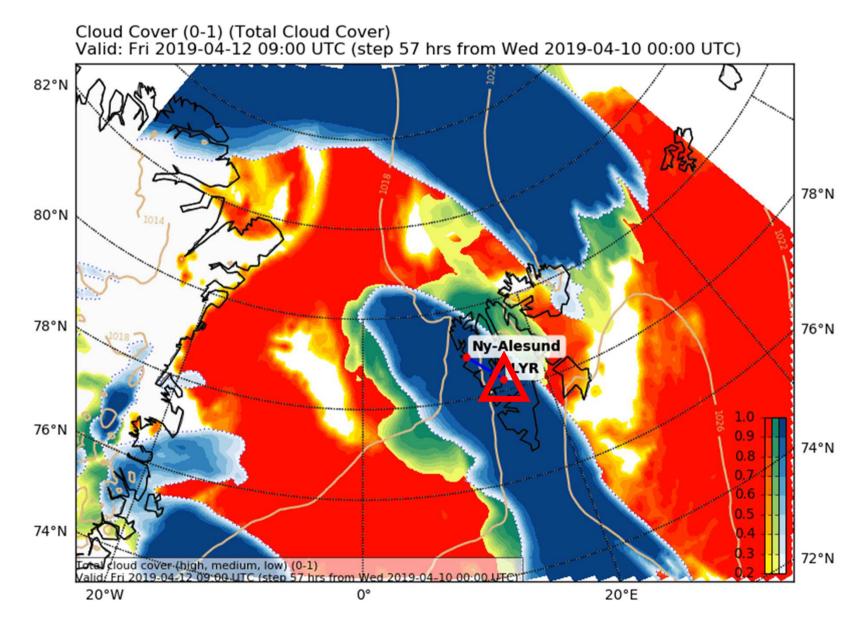

ECMWF 11/04, 12 UTC



Friday, 12/04/19

500hPa & Surface Pressure 12/04, 00 UTC Init : Wed, 10APR2019 12Z Valid: Fri, 12APR2019 00Z 500 hPa Geopot. (gpdm), T (C) und Bodendr. (hPa)



500hPa & Surface Pressure 12/04, 12 UTC Init : Wed, 10APR2019 06Z Valid: Fri, 12APR2019 12Z 500 hPa Geopot.(gpdm), T (C) und Bodendr. (hPa)



## 850hPa & Temperature 12/04, 00 UTC

Init : Wed, 10APR2019 06Z

Valid: Fri,12APR2019 00Z

850 hPa Geopot. (gpdm) und Temperatur (Grad C)





## 10m Wind – GFS 12/04, 12 UTC

Init : Wed,10APR2019 06Z

Valid: Fri,12APR2019 12Z

10m Wind (kt)







3h Prec. – ICON 12/04, 09-12 UTC

Init : Wed,10APR2019 00Z

Valid: Fri,12APR2019 12Z

3h-Niederschlag in mm



Daten: DWD ICON (0.125°) (C) Wetterzentrale www.wetterzentrale.de

## Total cloud cover – ECMWF 12/04, 09 UTC



## Total cloud cover – ECMWF 12/04, 12 UTC



#### Wind at 950hPa – ECMWF 12/04, 12 UTC



Saturday, 13/04/19

500hPa & Surface Pressure 13/04, 12 UTC Init : Wed, 10APR2019 06Z Valid: Sat, 13APR2019 12Z 500 hPa Geopot.(gpdm), T (C) und Bodendr. (hPa)



#### Surf. Press. & 850hPa Equivalent Potential Temperature 13/04, 12 UTC

Init : Wed,10APR2019 06Z

Valid: Sat,13APR2019 12Z

Bodendruck (hPa) und 850 hPa Aeq.Pot.T. (Grad C)



## Surf. Pressure & Wind – ECMWF 13/04, 12 UTC