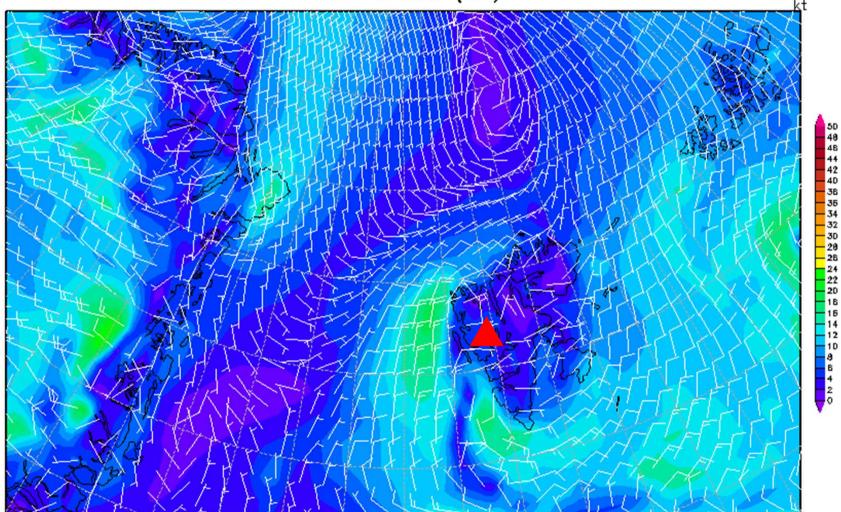

## 10m Wind – GFS 11/04, 12 UTC

Init : Wed,10APR2019 12Z

Valid: Thu, 11APR2019 12Z

10m Wind (kt)