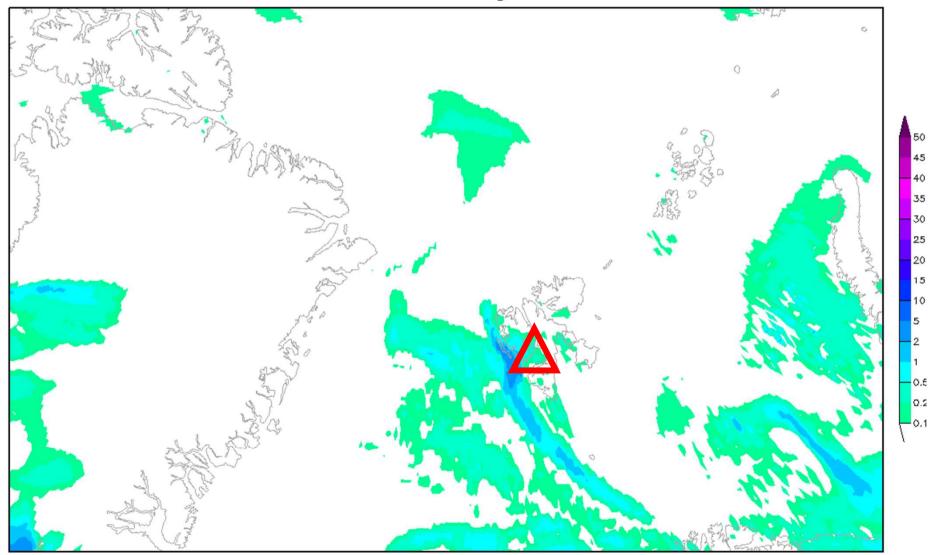

## 10m Wind – GFS 12/04, 12 UTC

Init : Wed,10APR2019 06Z

Valid: Fri,12APR2019 12Z

10m Wind (kt)

3h Prec. – ICON 12/04, 09-12 UTC

Init : Wed,10APR2019 00Z

Valid: Fri,12APR2019 12Z

3h-Niederschlag in mm

Daten: DWD ICON (0.125°) (C) Wetterzentrale www.wetterzentrale.de