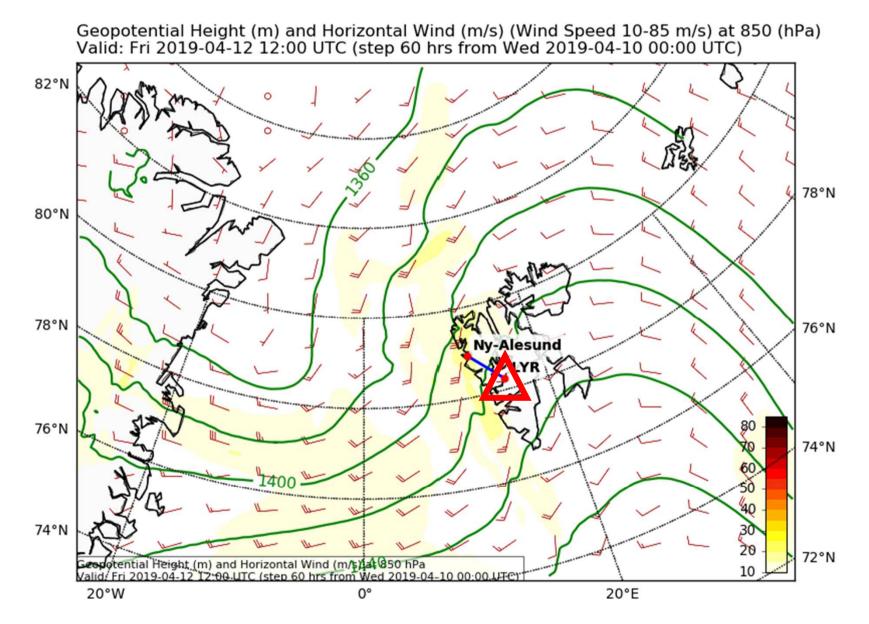

#### Wind at 950hPa – ECMWF 12/04, 12 UTC

Saturday, 13/04/19

500hPa & Surface Pressure 13/04, 12 UTC Init : Wed, 10APR2019 06Z Valid: Sat, 13APR2019 12Z 500 hPa Geopot.(gpdm), T (C) und Bodendr. (hPa)