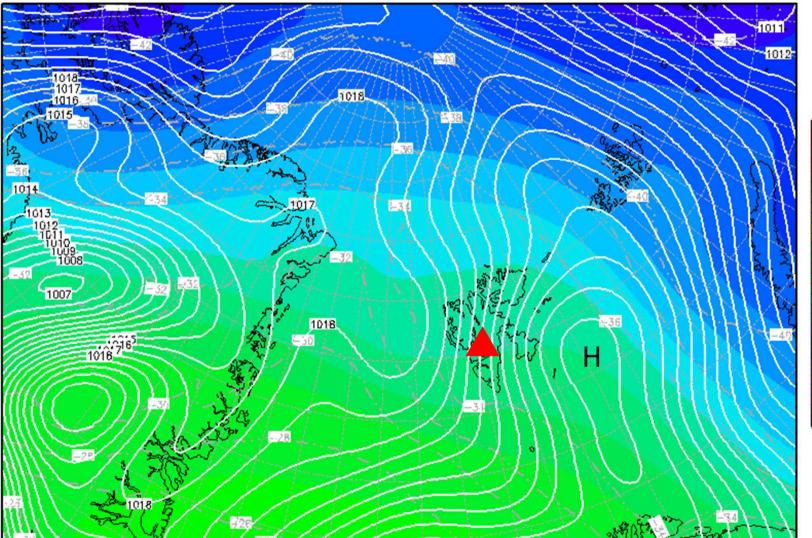

#### Wind at 950hPa – ECMWF 11/04, 12 UTC

Friday, 12/04/19

500hPa & Surface Pressure 12/04, 00 UTC Init : Wed, 10APR2019 12Z Valid: Fri, 12APR2019 00Z 500 hPa Geopot. (gpdm), T (C) und Bodendr. (hPa)

500hPa & Surface Pressure 12/04, 12 UTC Init : Wed, 10APR2019 06Z Valid: Fri, 12APR2019 12Z 500 hPa Geopot.(gpdm), T (C) und Bodendr. (hPa)