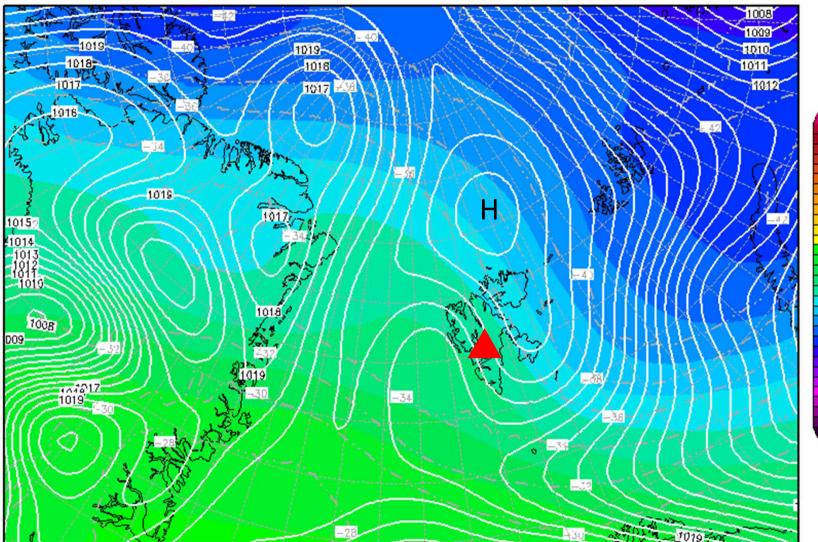

## Predicted Surface Pressure & Fronts (met.no) 11/04, 12 UTC

500hPa & Surface Pressure 11/04, 12 UTC Init : Wed, 10APR2019 12Z Valid: Thu, 11APR2019 12Z

500 hPa Geopot.(gpdm), T (C) und Bodendr. (hPa)

500hPa & Surface Pressure 11/04, 18 UTC Init : Wed, 10APR2019 12Z Valid: Thu, 11APR2019 18Z 500 hPa Geopot.(gpdm), T (C) und Bodendr. (hPa)