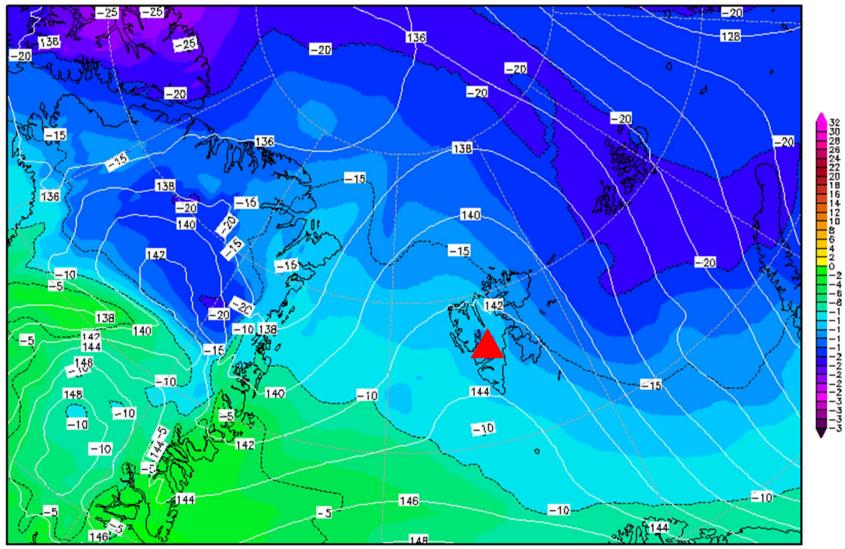

#### 850hPa & Temperature 11/04, 12 UTC Init : Wed, 10APR2019 12Z Valid: Thu, 11APR2019 12Z

850 hPa Geopot. (gpdm) und Temperatur (Grad C)

3h Prec. – ICON 11/04, 12-15 UTC

Init : Wed,10APR2019 06Z

Valid: Thu,11APR2019 15Z