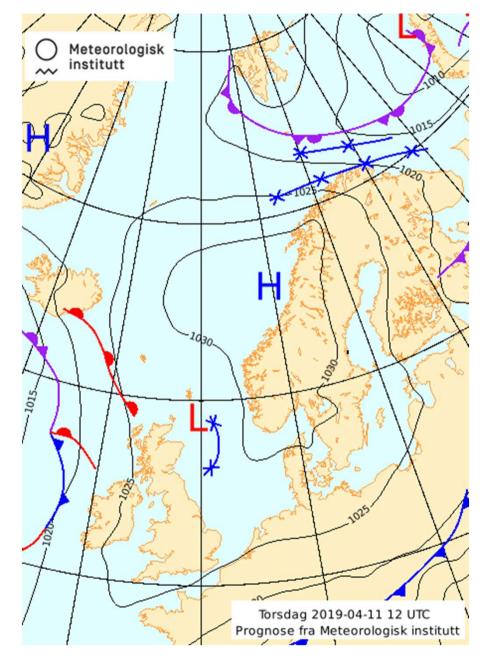

## Predicted Surface Pressure & Fronts (met.no) 11/04, 12 UTC

500hPa & Surface Pressure 11/04, 12 UTC Init : Wed, 10APR2019 12Z Valid: Thu, 11APR2019 12Z

500 hPa Geopot.(gpdm), T (C) und Bodendr. (hPa)

500hPa & Surface Pressure 11/04, 18 UTC Init : Wed, 10APR2019 12Z Valid: Thu, 11APR2019 18Z 500 hPa Geopot.(gpdm), T (C) und Bodendr. (hPa)