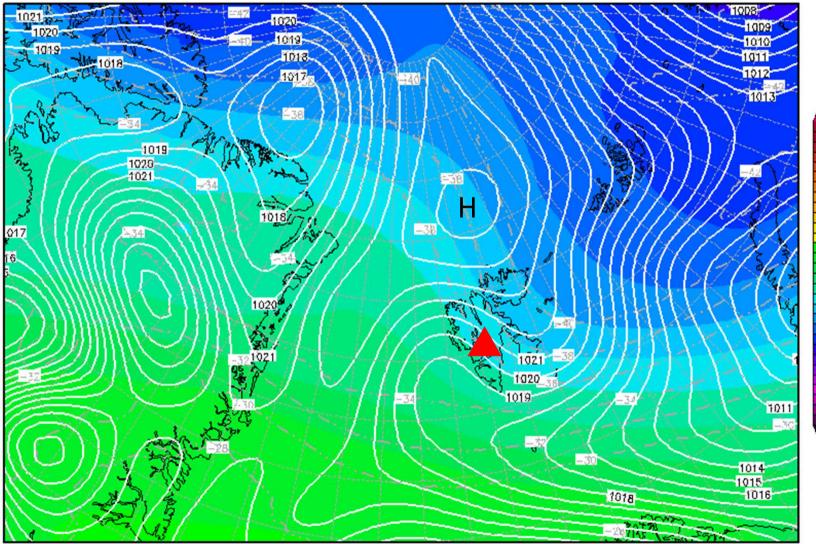

## Predicted Surface Pressure & Fronts (met.no) 11/04, 12 UTC

500hPa & Surface Pressure 11/04, 12 UTC Init : Wed, 10APR2019 12Z Valid: Thu, 11APR2019 12Z

500 hPa Geopot.(gpdm), T (C) und Bodendr. (hPa)

500hPa & Surface Pressure 11/04, 18 UTC Init : Wed, 10APR2019 12Z Valid: Thu, 11APR2019 18Z 500 hPa Geopot.(gpdm), T (C) und Bodendr. (hPa)