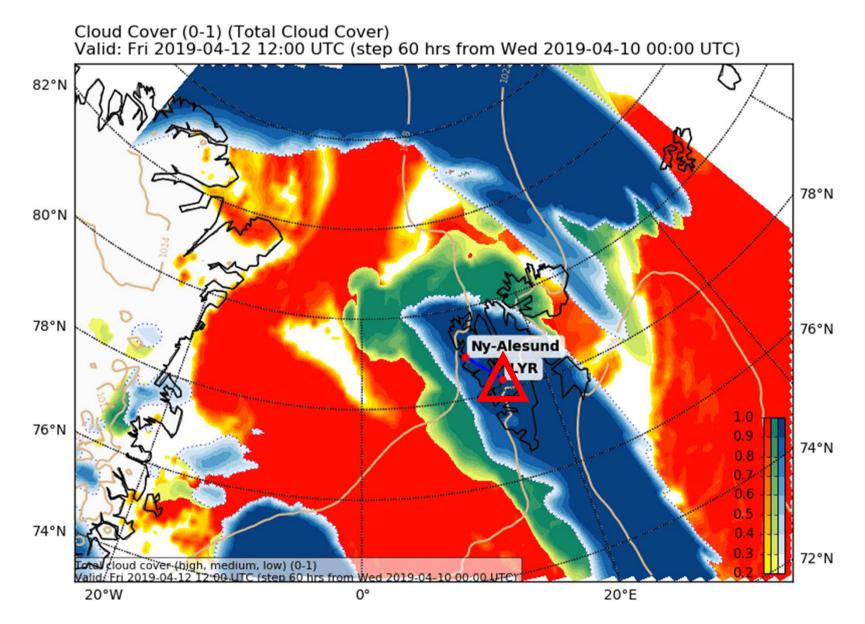

a & Surface Pressure 12/04, 00 UTC Init : Wed, 10APR2019 12Z Valid: Fri, 12APR2019 00Z 500 hPa Geopot. (gpdm), T (C) und Bodendr. (hPa)



500hPa & Surface Pressure 12/04, 12 UTC Init : Wed, 10APR2019 06Z Valid: Fri, 12APR2019 12Z 500 hPa Geopot.(gpdm), T (C) und Bodendr. (hPa)



## 850hPa & Temperature 12/04, 00 UTC

Init : Wed, 10APR2019 06Z

Valid: Fri,12APR2019 00Z

850 hPa Geopot. (gpdm) und Temperatur (Grad C)





## 10m Wind – GFS 12/04, 12 UTC

Init : Wed,10APR2019 06Z

Valid: Fri,12APR2019 12Z

10m Wind (kt)







3h Prec. – ICON 12/04, 09-12 UTC

Init : Wed,10APR2019 00Z

Valid: Fri,12APR2019 12Z

3h-Niederschlag in mm



Daten: DWD ICON (0.125°) (C) Wetterzentrale www.wetterzentrale.de

## Total cloud cover – ECMWF 12/04, 09 UTC



## Total cloud cover – ECMWF 12/04, 12 UTC



#### Wind at 950hPa – ECMWF 12/04, 12 UTC



Saturday, 13/04/19

500hPa & Surface Pressure 13/04, 12 UTC Init : Wed, 10APR2019 06Z Valid: Sat, 13APR2019 12Z 500 hPa Geopot.(gpdm), T (C) und Bodendr. (hPa)



#### Surf. Press. & 850hPa Equivalent Potential Temperature 13/04, 12 UTC

Init : Wed,10APR2019 06Z

Valid: Sat,13APR2019 12Z

Bodendruck (hPa) und 850 hPa Aeq.Pot.T. (Grad C)



## Surf. Pressure & Wind – ECMWF 13/04, 12 UTC