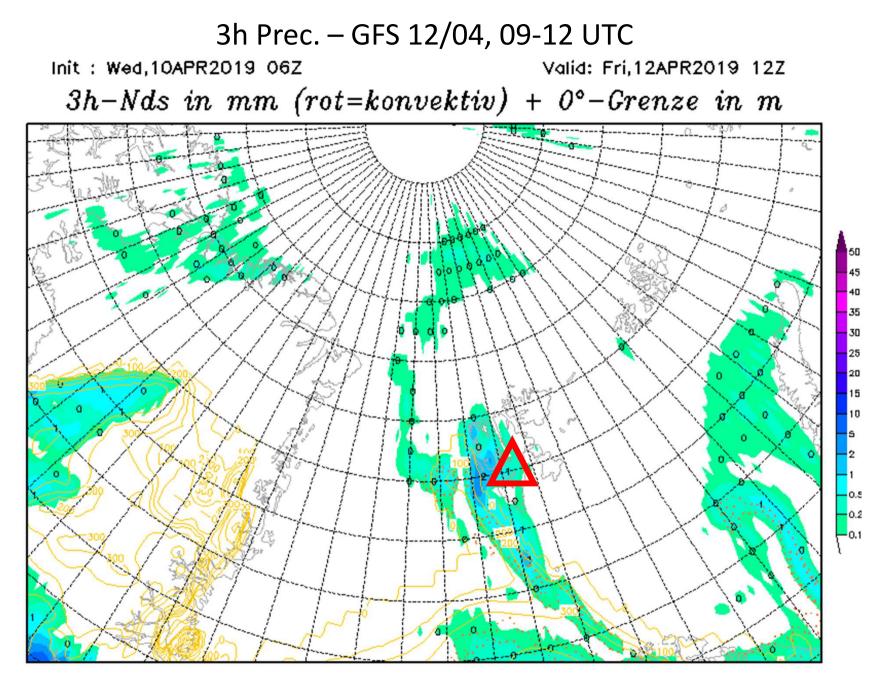

#### 850hPa & Temperature 11/04, 12 UTC Init : Wed, 10APR2019 12Z Valid: Thu, 11APR2019 12Z

850 hPa Geopot. (gpdm) und Temperatur (Grad C)

3h Prec. – ICON 11/04, 12-15 UTC

Init : Wed,10APR2019 06Z

Valid: Thu,11APR2019 15Z