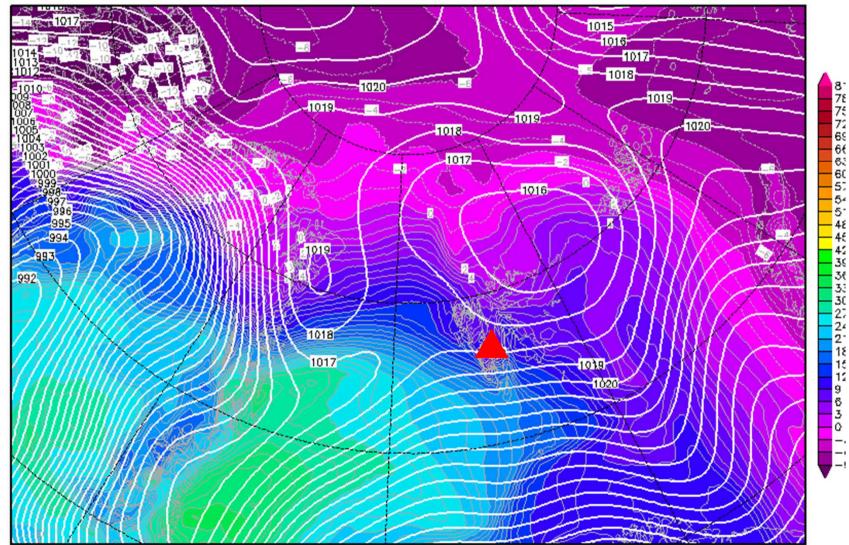

t. (gpdm) und Temperatur (Grad C)





## 10m Wind – GFS 12/04, 12 UTC

Init : Wed,10APR2019 06Z

Valid: Fri,12APR2019 12Z

10m Wind (kt)







3h Prec. – ICON 12/04, 09-12 UTC

Init : Wed,10APR2019 00Z

Valid: Fri,12APR2019 12Z

3h-Niederschlag in mm



Daten: DWD ICON (0.125°) (C) Wetterzentrale www.wetterzentrale.de

## Total cloud cover – ECMWF 12/04, 09 UTC



## Total cloud cover – ECMWF 12/04, 12 UTC



#### Wind at 950hPa – ECMWF 12/04, 12 UTC



Saturday, 13/04/19

500hPa & Surface Pressure 13/04, 12 UTC Init : Wed, 10APR2019 06Z Valid: Sat, 13APR2019 12Z 500 hPa Geopot.(gpdm), T (C) und Bodendr. (hPa)



#### Surf. Press. & 850hPa Equivalent Potential Temperature 13/04, 12 UTC

Init : Wed,10APR2019 06Z

Valid: Sat,13APR2019 12Z

Bodendruck (hPa) und 850 hPa Aeq.Pot.T. (Grad C)



## Surf. Pressure & Wind – ECMWF 13/04, 12 UTC