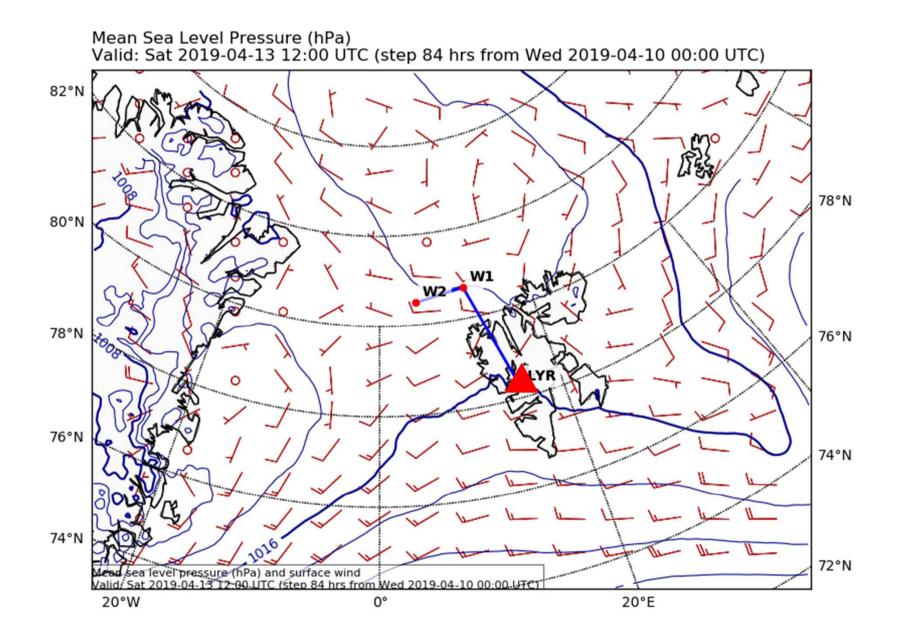

– GFS 12/04, 12 UTC

Init : Wed,10APR2019 06Z

Valid: Fri,12APR2019 12Z

10m Wind (kt)







3h Prec. – ICON 12/04, 09-12 UTC

Init : Wed,10APR2019 00Z

Valid: Fri,12APR2019 12Z

3h-Niederschlag in mm



Daten: DWD ICON (0.125°) (C) Wetterzentrale www.wetterzentrale.de

## Total cloud cover – ECMWF 12/04, 09 UTC



## Total cloud cover – ECMWF 12/04, 12 UTC



#### Wind at 950hPa – ECMWF 12/04, 12 UTC



Saturday, 13/04/19

500hPa & Surface Pressure 13/04, 12 UTC Init : Wed, 10APR2019 06Z Valid: Sat, 13APR2019 12Z 500 hPa Geopot.(gpdm), T (C) und Bodendr. (hPa)



#### Surf. Press. & 850hPa Equivalent Potential Temperature 13/04, 12 UTC

Init : Wed,10APR2019 06Z

Valid: Sat,13APR2019 12Z

Bodendruck (hPa) und 850 hPa Aeq.Pot.T. (Grad C)



## Surf. Pressure & Wind – ECMWF 13/04, 12 UTC