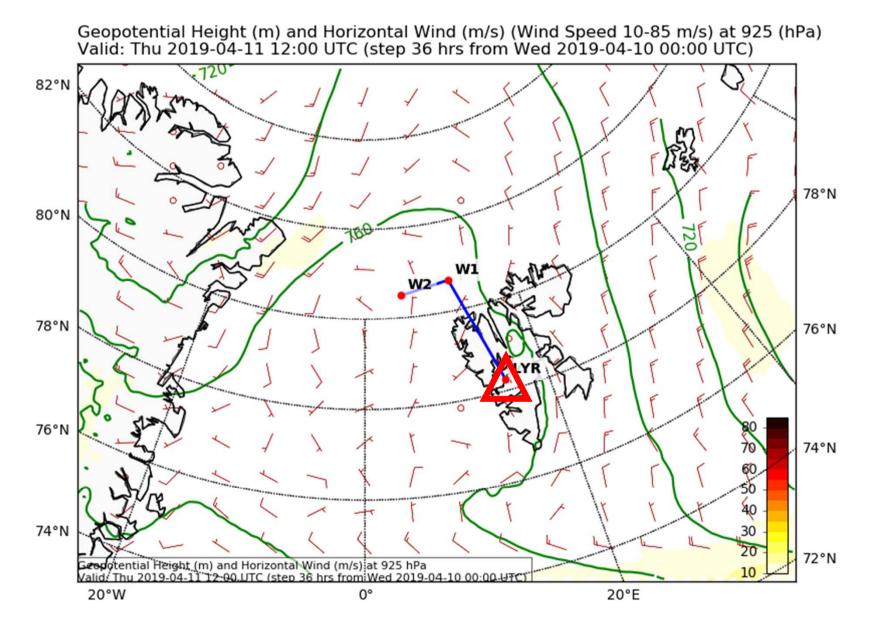

#### Wind at 950hPa – ECMWF 11/04, 12 UTC

Friday, 12/04/19

500hPa & Surface Pressure 12/04, 00 UTC Init : Wed, 10APR2019 12Z Valid: Fri, 12APR2019 00Z 500 hPa Geopot. (gpdm), T (C) und Bodendr. (hPa)

500hPa & Surface Pressure 12/04, 12 UTC Init : Wed, 10APR2019 06Z Valid: Fri, 12APR2019 12Z 500 hPa Geopot.(gpdm), T (C) und Bodendr. (hPa)