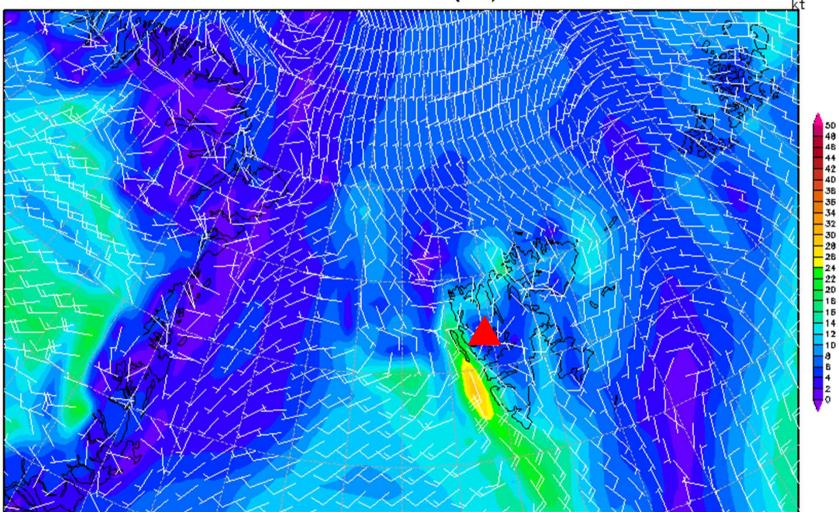

## 10m Wind – GFS 12/04, 12 UTC

Init : Wed,10APR2019 06Z

Valid: Fri,12APR2019 12Z

10m Wind (kt)

3h Prec. – ICON 12/04, 09-12 UTC

Init : Wed,10APR2019 00Z

Valid: Fri,12APR2019 12Z

3h-Niederschlag in mm