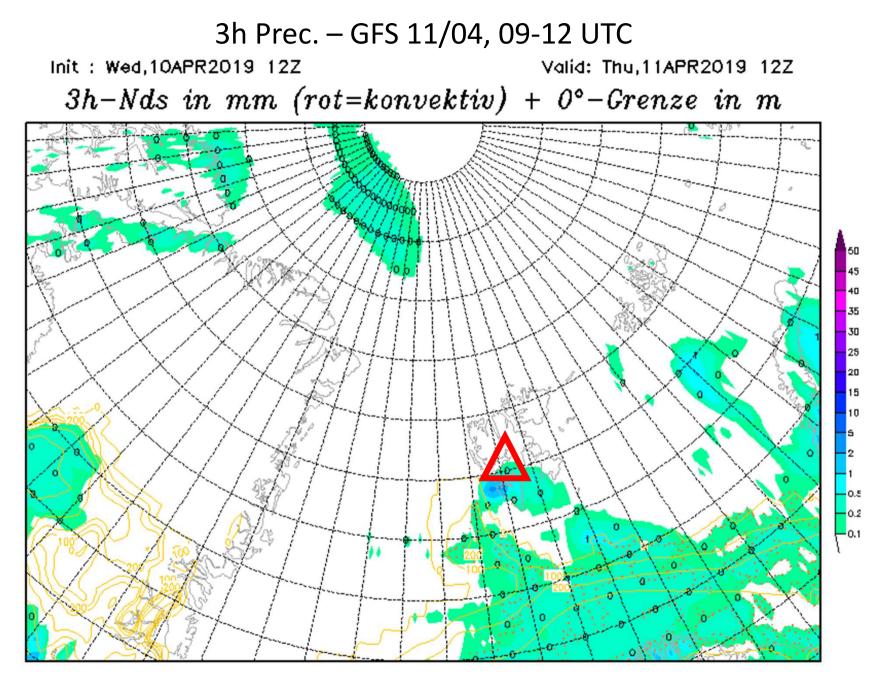

#### 850hPa & Temperature 11/04, 12 UTC Init : Wed, 10APR2019 12Z Valid: Thu, 11APR2019 12Z

850 hPa Geopot. (gpdm) und Temperatur (Grad C)

3h Prec. – ICON 11/04, 12-15 UTC

Init : Wed,10APR2019 06Z

Valid: Thu,11APR2019 15Z