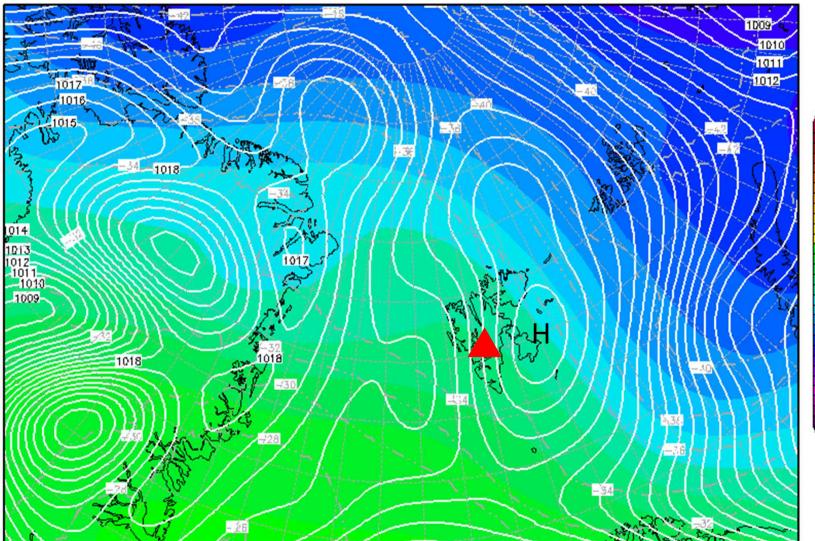

## Predicted Surface Pressure & Fronts (met.no) 11/04, 12 UTC

500hPa & Surface Pressure 11/04, 12 UTC Init : Wed, 10APR2019 12Z Valid: Thu, 11APR2019 12Z

500 hPa Geopot.(gpdm), T (C) und Bodendr. (hPa)

500hPa & Surface Pressure 11/04, 18 UTC Init : Wed, 10APR2019 12Z Valid: Thu, 11APR2019 18Z 500 hPa Geopot.(gpdm), T (C) und Bodendr. (hPa)