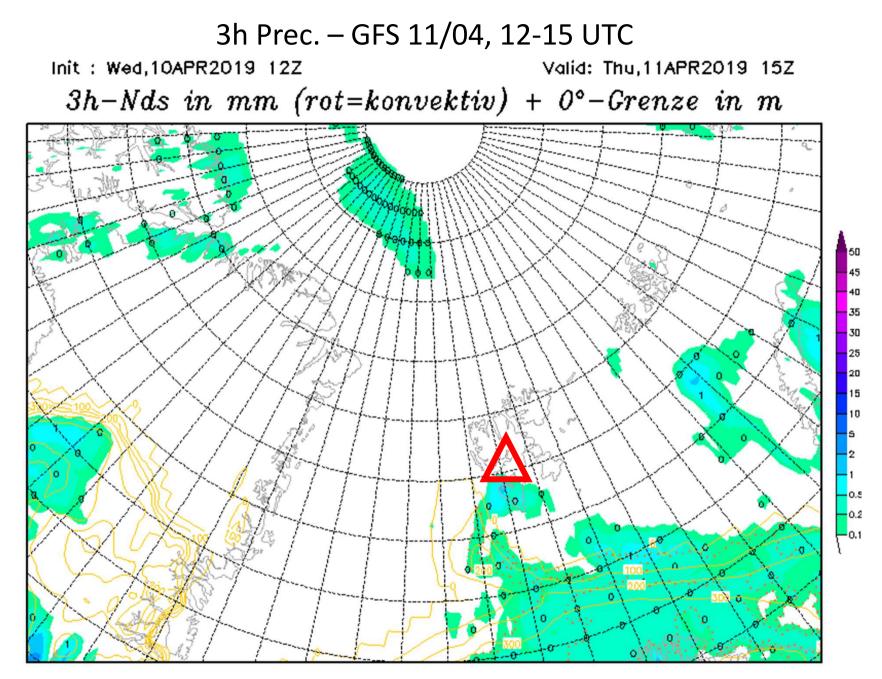

#### 850hPa & Temperature 11/04, 12 UTC Init : Wed, 10APR2019 12Z Valid: Thu, 11APR2019 12Z

850 hPa Geopot. (gpdm) und Temperatur (Grad C)

3h Prec. – ICON 11/04, 12-15 UTC

Init : Wed,10APR2019 06Z

Valid: Thu,11APR2019 15Z