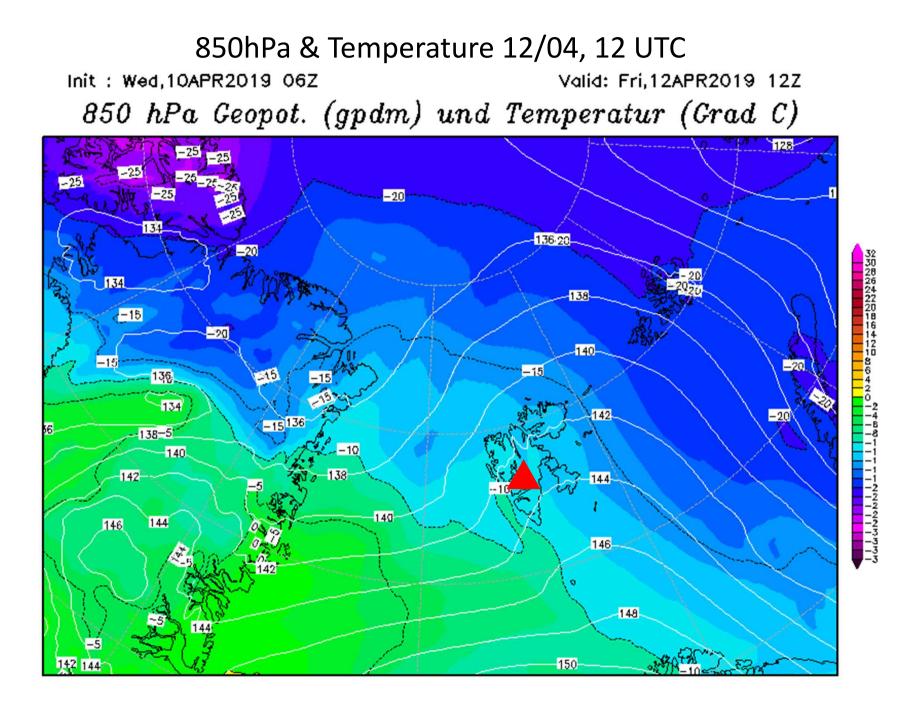

## 850hPa & Temperature 12/04, 00 UTC

Init : Wed, 10APR2019 06Z

Valid: Fri,12APR2019 00Z

850 hPa Geopot. (gpdm) und Temperatur (Grad C)