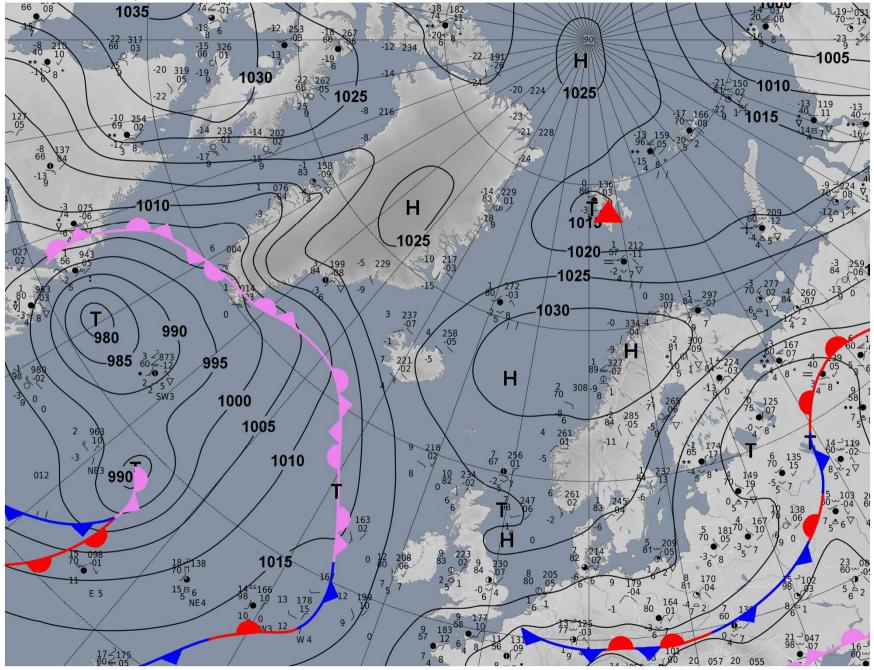

# Weather briefing AFLUX

## Analysis Surface Pressure & Fronts (met.no)



#### Analysis Surface Pressure & Fronts (DWD) 10/04, 12 UTC



# Satellite picture Terra MODIS 10/04, 11:20 UTC



## Latest METAR & TAF – 10/04

**METAR:** ENSB 101450Z 11003KT 9999 -FZRA SCT012 BKN030 M01/M02 Q1013 RMK WIND 1400FT 29003KT

**TAF:** ENSB 1012/1112 22010KT 9999 FEW010 BKN020 PROB40 TEMPO 1012/1015 4000 FZDZ -SHSN SCT008 BKN012 TEMPO 1012/1018 VRB05KT BECMG 1015/1018 12008KT

Thursday, 11/04/2019

## Predicted Surface Pressure & Fronts (met.no) 11/04, 12 UTC



500hPa & Surface Pressure 11/04, 12 UTC Init : Wed, 10APR2019 12Z Valid: Thu, 11APR2019 12Z

500 hPa Geopot.(gpdm), T (C) und Bodendr. (hPa)



500hPa & Surface Pressure 11/04, 18 UTC Init : Wed, 10APR2019 12Z Valid: Thu, 11APR2019 18Z 500 hPa Geopot.(gpdm), T (C) und Bodendr. (hPa)



## 10m Wind – GFS 11/04, 12 UTC

Init : Wed,10APR2019 12Z

Valid: Thu, 11APR2019 12Z

10m Wi