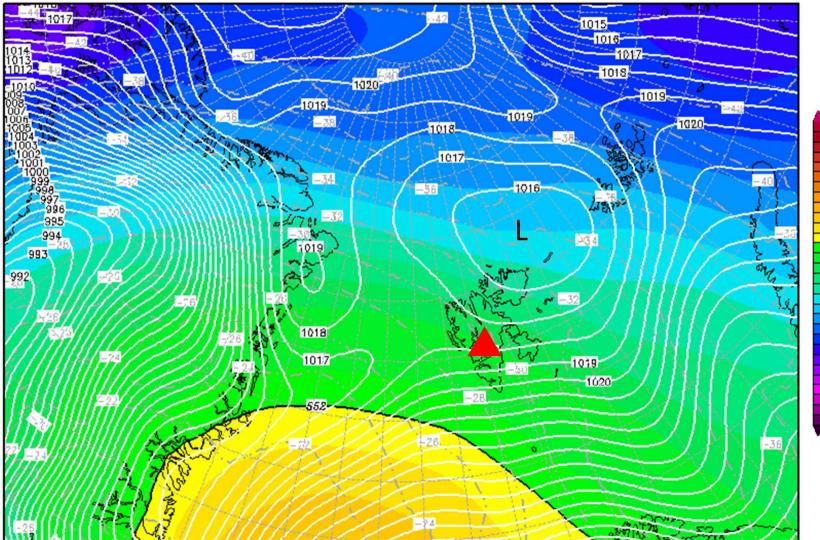

id: Fri, 12APR2019 12Z 500 hPa Geopot.(gpdm), T (C) und Bodendr. (hPa)



## 850hPa & Temperature 12/04, 00 UTC

Init : Wed, 10APR2019 06Z

Valid: Fri,12APR2019 00Z

850 hPa Geopot. (gpdm) und Temperatur (Grad C)





## 10m Wind – GFS 12/04, 12 UTC

Init : Wed,10APR2019 06Z

Valid: Fri,12APR2019 12Z

10m Wind (kt)







3h Prec. – ICON 12/04, 09-12 UTC

Init : Wed,10APR2019 00Z

Valid: Fri,12APR2019 12Z

3h-Niederschlag in mm



Daten: DWD ICON (0.125°) (C) Wetterzentrale www.wetterzentrale.de

## Total cloud cover – ECMWF 12/04, 09 UTC



## Total cloud cover – ECMWF 12/04, 12 UTC



#### Wind at 950hPa – ECMWF 12/04, 12 UTC



Saturday, 13/04/19

500hPa & Surface Pressure 13/04, 12 UTC Init : Wed, 10APR2019 06Z Valid: Sat, 13APR2019 12Z 500 hPa Geopot.(gpdm), T (C) und Bodendr. (hPa)



#### Surf. Press. & 850hPa Equivalent Potential Temperature 13/04, 12 UTC

Init : Wed,10APR2019 06Z

Valid: Sat,13APR2019 12Z

Bodendruck (hPa) und 850 hPa Aeq.Pot.T. (Grad C)



## Surf. Pressure & Wind – ECMWF 13/04, 12 UTC