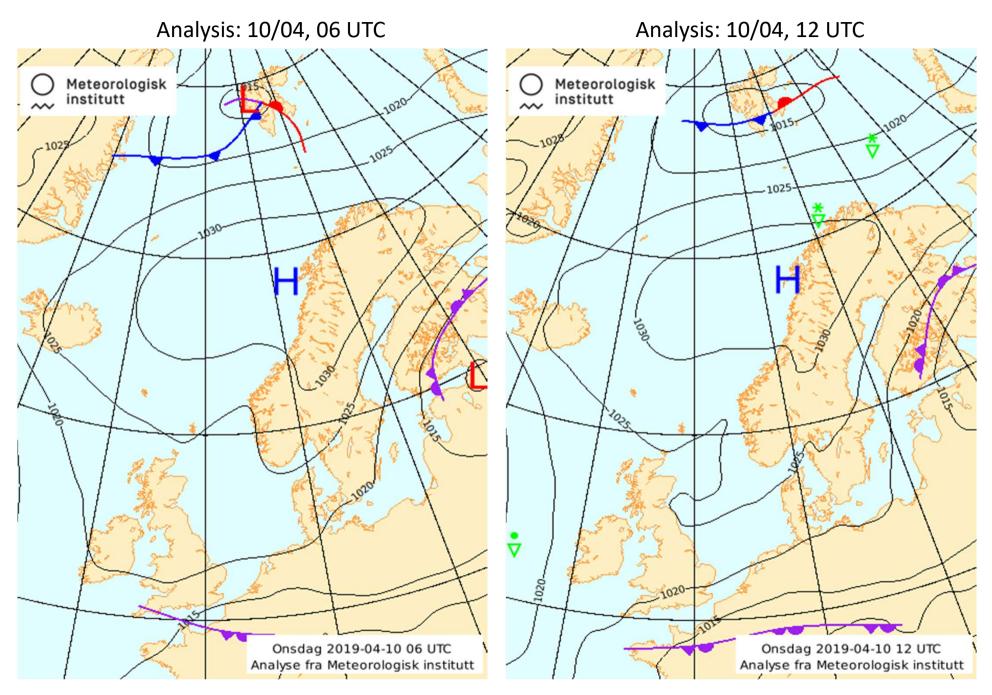

# Weather briefing AFLUX

## Analysis Surface Pressure & Fronts (met.no)



#### Analysis Surface Pressure & Fronts (DWD) 10/04, 12 UTC



# Satellite picture Terra MODIS 10/04, 11:20 UTC



## Latest METAR & TAF – 10/04

**METAR:** ENSB 101450Z 11003KT 9999 -FZRA SCT012 BKN030 M01/M02 Q1013 RMK WIND 1400FT 29003KT

**TAF:** ENSB 1012/1112 22010KT 9999 FEW010 BKN020 PROB40 TEMPO 1012/1015 4000 FZDZ -SHSN SCT008 BKN012 TEMPO 1012/1018 VRB05KT BECMG 1015/1018 12008KT

Thursday, 11/04/2019

## Predicted Surface Pressure & Fronts (met.no) 11/04, 12 UTC



500hPa & Surface Pressure 11/04, 12 UTC Init : Wed, 10APR2019 12Z Valid: Thu, 11APR2019 12Z

500 hPa Geopot.(gpdm), T (C) und Bodendr. (hPa)



500hPa & Surface Pressure 11/04, 18 UTC Init : Wed, 10APR2019 12Z Valid: Thu, 11APR2019 18Z 500 hPa Geopot.(gpdm), T (C) und Bodendr. (hPa)



## 10m Wind – GFS 11/04, 12 U