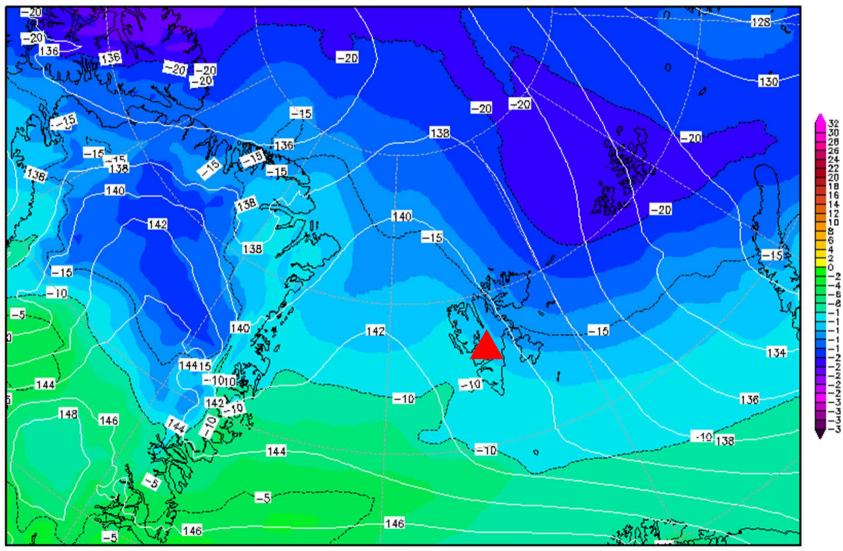

#### 850hPa & Temperature 11/04, 12 UTC Init : Wed, 10APR2019 12Z Valid: Thu, 11APR2019 12Z

850 hPa Geopot. (gpdm) und Temperatur (Grad C)

3h Prec. – ICON 11/04, 12-15 UTC

Init : Wed,10APR2019 06Z

Valid: Thu,11APR2019 15Z