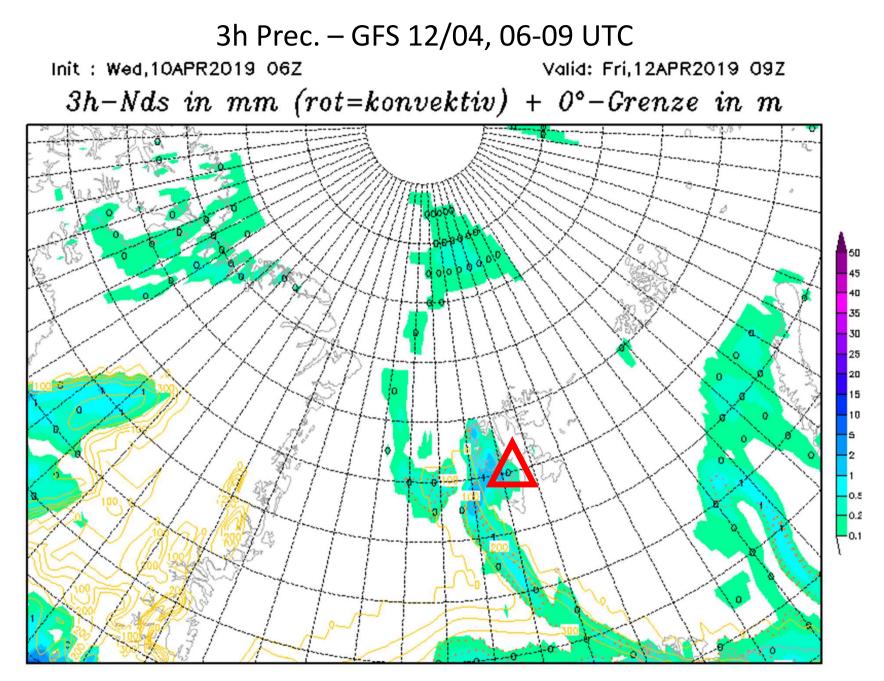

#### 850hPa & Temperature 11/04, 12 UTC Init : Wed, 10APR2019 12Z Valid: Thu, 11APR2019 12Z

850 hPa Geopot. (gpdm) und Temperatur (Grad C)

3h Prec. – ICON 11/04, 12-15 UTC

Init : Wed,10APR2019 06Z

Valid: Thu,11APR2019 15Z