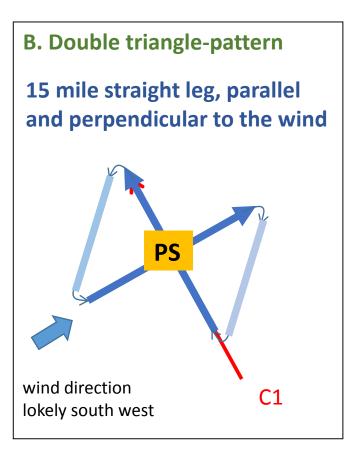

## POLAR 5 Remote

|                                                                                                                |                  |               |                        |                | Remote         |  |
|----------------------------------------------------------------------------------------------------------------|------------------|---------------|------------------------|----------------|----------------|--|
| Crew:                                                                                                          | Mission Pl       |               | anne Crewell           |                |                |  |
|                                                                                                                | AWI<br>SMART     |               | istoph Petersen        | Est. Take Off: | 10:30 LT       |  |
|                                                                                                                | Eagle/Hawk       |               | annes Stapf<br>na Ruiz | Est. Duration: | 4 h 20 Min     |  |
|                                                                                                                | MiRAC            |               | rio Mech               | Est. Duration. | 4 11 20 101111 |  |
|                                                                                                                | AMALi            |               | edhelm Jansen          |                |                |  |
|                                                                                                                |                  |               |                        |                |                |  |
| Waypoi                                                                                                         | nts:             | LYR:          | 78° 14.816' N,         |                |                |  |
|                                                                                                                |                  | NyA:          |                        |                |                |  |
|                                                                                                                |                  | • •           | 79° 27.732' N,         |                |                |  |
|                                                                                                                |                  | CZ (PS):      | 80° 24.000, N,         | /° 12.000, E   |                |  |
| <u>Flight Plan</u>                                                                                             |                  |               |                        |                |                |  |
| LYR – Ny                                                                                                       | 25 min           |               |                        |                |                |  |
| ightarrow over glacier at 1000 ft climb when needed to be at 10.000ft begin of the fjord                       |                  |               |                        |                |                |  |
| Loop-pattern at 10,000 ft 20 min                                                                               |                  |               |                        |                |                |  |
| NyA – C1 at 10,000 ft:                                                                                         |                  |               | 50 NM @ 120kn          |                | 20 min         |  |
| leave Ny Alesund at <b>11:39</b> to be on satellite track                                                      |                  |               |                        |                |                |  |
| Release dropsonde #1 just before C1                                                                            |                  |               |                        |                |                |  |
| C1 – C2(I                                                                                                      | PS) at 10,000 ft | :             | 58 NM @ 120kn          |                | 25 min         |  |
| Before reaching PS: Release dropsonde #2                                                                       |                  |               |                        |                |                |  |
| Four double-triangle pattern, 10,000 ft, 15 miles leg length, 120 kn <b>100 min</b><br>In coordination with P6 |                  |               |                        |                |                |  |
| After double-triangle pattern: Release dropsonde #3                                                            |                  |               |                        |                |                |  |
| After passing C1: Release dropsonde #4                                                                         |                  |               |                        |                |                |  |
| C2 at 10,000 ft:                                                                                               |                  |               | 50 NM @ 140kn          |                | 20 min         |  |
| Loop pattern at 10,000 ft:                                                                                     |                  | t:            | 58 NM @ 140kn          |                | 20 min         |  |
| C1 – NyA at 10,000 ft:                                                                                         |                  | 50 NM @ 140kn |                        | 20 min         |                |  |
| NyA – LYR descent from 10,000 ft:                                                                              |                  | 60 NM @ 140kn |                        | 25 min         |                |  |
|                                                                                                                |                  |               |                        |                |                |  |