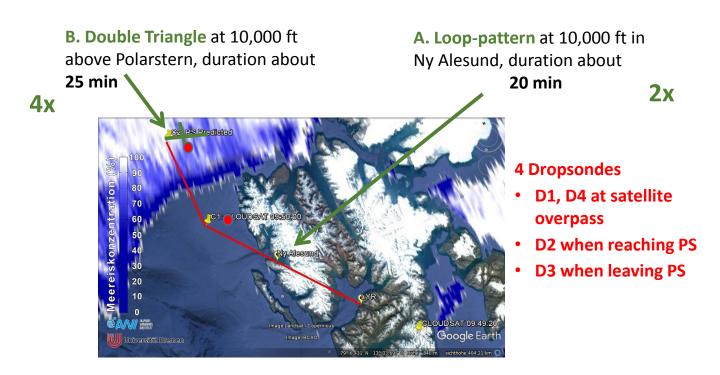

## POLAR 5 Remote

|                                                                                                                |                  |               |                        |                | Remote         |  |
|----------------------------------------------------------------------------------------------------------------|------------------|---------------|------------------------|----------------|----------------|--|
| Crew:                                                                                                          | Mission Pl       |               | anne Crewell           |                |                |  |
|                                                                                                                | AWI<br>SMART     |               | istoph Petersen        | Est. Take Off: | 10:30 LT       |  |
|                                                                                                                | Eagle/Hawk       |               | annes Stapf<br>na Ruiz | Est. Duration: | 4 h 20 Min     |  |
|                                                                                                                | MiRAC            |               | rio Mech               | Est. Duration. | 4 11 20 101111 |  |
|                                                                                                                | AMALi            |               | edhelm Jansen          |                |                |  |
|                                                                                                                |                  |               |                        |                |                |  |
| Waypoi                                                                                                         | nts:             | LYR:          | 78° 14.816' N,         |                |                |  |
|                                                                                                                |                  | NyA:          |                        |                |                |  |
|                                                                                                                |                  | • •           | 79° 27.732' N,         |                |                |  |
|                                                                                                                |                  | CZ (PS):      | 80° 24.000, N,         | /° 12.000, E   |                |  |
| <u>Flight Plan</u>                                                                                             |                  |               |                        |                |                |  |
| LYR – Ny                                                                                                       | 25 min           |               |                        |                |                |  |
| ightarrow over glacier at 1000 ft climb when needed to be at 10.000ft begin of the fjord                       |                  |               |                        |                |                |  |
| Loop-pattern at 10,000 ft 20 min                                                                               |                  |               |                        |                |                |  |
| NyA – C1 at 10,000 ft:                                                                                         |                  |               | 50 NM @ 120kn          |                | 20 min         |  |
| leave Ny Alesund at <b>11:39</b> to be on satellite track                                                      |                  |               |                        |                |                |  |
| Release dropsonde #1 just before C1                                                                            |                  |               |                        |                |                |  |
| C1 – C2(I                                                                                                      | PS) at 10,000 ft | :             | 58 NM @ 120kn          |                | 25 min         |  |
| Before reaching PS: Release dropsonde #2                                                                       |                  |               |                        |                |                |  |
| Four double-triangle pattern, 10,000 ft, 15 miles leg length, 120 kn <b>100 min</b><br>In coordination with P6 |                  |               |                        |                |                |  |
| After double-triangle pattern: Release dropsonde #3                                                            |                  |               |                        |                |                |  |
| After passing C1: Release dropsonde #4                                                                         |                  |               |                        |                |                |  |
| C2 at 10,000 ft:                                                                                               |                  |               | 50 NM @ 140kn          |                | 20 min         |  |
| Loop pattern at 10,000 ft:                                                                                     |                  | t:            | 58 NM @ 140kn          |                | 20 min         |  |
| C1 – NyA at 10,000 ft:                                                                                         |                  | 50 NM @ 140kn |                        | 20 min         |                |  |
| NyA – LYR descent from 10,000 ft:                                                                              |                  | 60 NM @ 140kn |                        | 25 min         |                |  |
|                                                                                                                |                  |               |                        |                |                |  |