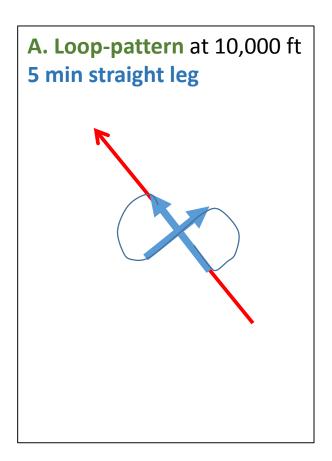

## POLAR 5 Remote

|                                                                                                                |                  |               |                        |                | Remote         |  |
|----------------------------------------------------------------------------------------------------------------|------------------|---------------|------------------------|----------------|----------------|--|
| Crew:                                                                                                          | Mission Pl       |               | anne Crewell           |                |                |  |
|                                                                                                                | AWI<br>SMART     |               | istoph Petersen        | Est. Take Off: | 10:30 LT       |  |
|                                                                                                                | Eagle/Hawk       |               | annes Stapf<br>na Ruiz | Est. Duration: | 4 h 20 Min     |  |
|                                                                                                                | MiRAC            |               | rio Mech               | Est. Duration. | 4 11 20 101111 |  |
|                                                                                                                | AMALi            |               | edhelm Jansen          |                |                |  |
|                                                                                                                |                  |               |                        |                |                |  |
| Waypoi                                                                                                         | nts:             | LYR:          | 78° 14.816' N,         |                |                |  |
|                                                                                                                |                  | NyA:          |                        |                |                |  |
|                                                                                                                |                  | • •           | 79° 27.732' N,         |                |                |  |
|                                                                                                                |                  | CZ (PS):      | 80° 24.000, N,         | /° 12.000, E   |                |  |
| <u>Flight Plan</u>                                                                                             |                  |               |                        |                |                |  |
| LYR – Ny                                                                                                       | 25 min           |               |                        |                |                |  |
| ightarrow over glacier at 1000 ft climb when needed to be at 10.000ft begin of the fjord                       |                  |               |                        |                |                |  |
| Loop-pattern at 10,000 ft 20 min                                                                               |                  |               |                        |                |                |  |
| NyA – C1 at 10,000 ft:                                                                                         |                  |               | 50 NM @ 120kn          |                | 20 min         |  |
| leave Ny Alesund at <b>11:39</b> to be on satellite track                                                      |                  |               |                        |                |                |  |
| Release dropsonde #1 just before C1                                                                            |                  |               |                        |                |                |  |
| C1 – C2(I                                                                                                      | PS) at 10,000 ft | :             | 58 NM @ 120kn          |                | 25 min         |  |
| Before reaching PS: Release dropsonde #2                                                                       |                  |               |                        |                |                |  |
| Four double-triangle pattern, 10,000 ft, 15 miles leg length, 120 kn <b>100 min</b><br>In coordination with P6 |                  |               |                        |                |                |  |
| After double-triangle pattern: Release dropsonde #3                                                            |                  |               |                        |                |                |  |
| After passing C1: Release dropsonde #4                                                                         |                  |               |                        |                |                |  |
| C2 at 10,000 ft:                                                                                               |                  |               | 50 NM @ 140kn          |                | 20 min         |  |
| Loop pattern at 10,000 ft:                                                                                     |                  | t:            | 58 NM @ 140kn          |                | 20 min         |  |
| C1 – NyA at 10,000 ft:                                                                                         |                  | 50 NM @ 140kn |                        | 20 min         |                |  |
| NyA – LYR descent from 10,000 ft:                                                                              |                  | 60 NM @ 140kn |                        | 25 min         |                |  |
|                                                                                                                |                  |               |                        |                |                |  |

## Loop-pattern at 10,000 ft 20 min