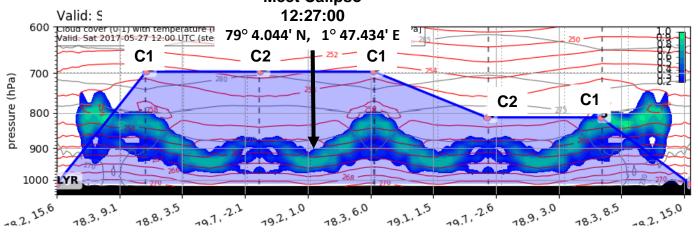

## Flight Plan

LYR – C1 climb and stay at 10,000 ft: **115 NM @ 140kn 45 min** 

C1 – C2 at 10,000 ft: **147 NM @ 150kn 60 min** 

C2 – C1 at 10,000 ft: **147 NM @ 150kn 60 min** 

Release three drop sondes at C2, Satelite meeting, and C1

Meet satellite at: 79° 4.044' N, 1° 47.434' E

12:27:00 LT

C1 – LYR **115 NM @ 150kn 45 min** 

**Total:** 519 NM 3 h 30 min

Cloud Cover (0-1) (Total Cloud Cover)
Valid: Sat 2017-05-27 12:00 UTC (step 36 hrs from Fri 2017-05-2