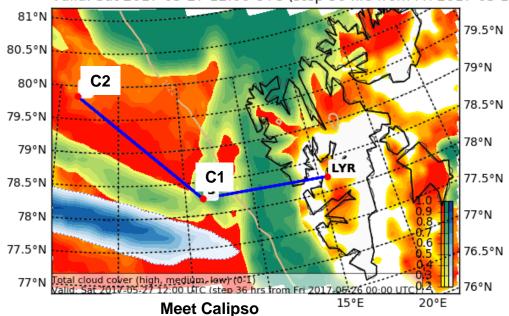

MiRAC Tatiana Nomokonova AMALi Friedhelm Jansen

Waypoints: **LYR**: 78° 14.816' N, 15° 27.545' E

**C1**: 78° 15.000' N, 6° 16.176' E **C2**: 79° 50.742' N, 3° 30.786' W

## Flight Plan

LYR – C1 climb and stay at 10,000 ft: **115 NM @ 140kn 45 min** 

C1 – C2 at 10,000 ft: **147 NM @ 150kn 60 min** 

C2 – C1 at 10,000 ft: **147 NM @ 150kn 60 min** 

Release three drop sondes at C2, Satelite meeting, and C1

Meet satellite at: 79° 4.044' N, 1° 47.434' E

12:27:00 LT

C1 – LYR **115 NM @ 150kn 45 min** 

**Total:** 519 NM 3 h 30 min

Cloud Cover (0-1) (Total Cloud Cover)
Valid: Sat 2017-05-27 12:00 UTC (step 36 hrs from Fri 2017-05-2