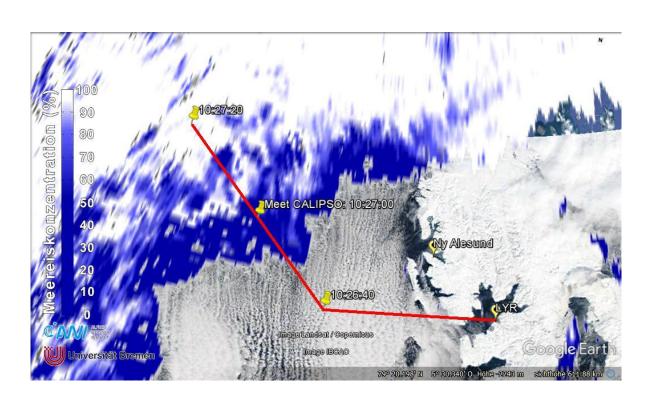

MiRAC Tatiana Nomokonova AMALi Friedhelm Jansen

Waypoints: **LYR**: 78° 14.816' N, 15° 27.545' E

**C1**: 78° 15.000' N, 6° 16.176' E **C2**: 79° 50.742' N, 3° 30.786' W

## Flight Plan

LYR – C1 climb and stay at 10,000 ft: **115 NM @ 140kn 45 min** 

C1 – C2 at 10,000 ft: **147 NM @ 150kn 60 min** 

C2 – C1 at 10,000 ft: **147 NM @ 150kn 60 min** 

Release three drop sondes at C2, Satelite meeting, and C1

Meet satellite at: 79° 4.044' N, 1° 47.434' E

12:27:00 LT

C1 – LYR **115 NM @ 150kn 45 min** 

**Total:** 519 NM 3 h 30 min

Cloud Cover (0-1) (Total Cloud Cover)
Valid: Sat 2017-05-27 12:00 UTC (step 36 hrs from Fri 2017-05-2